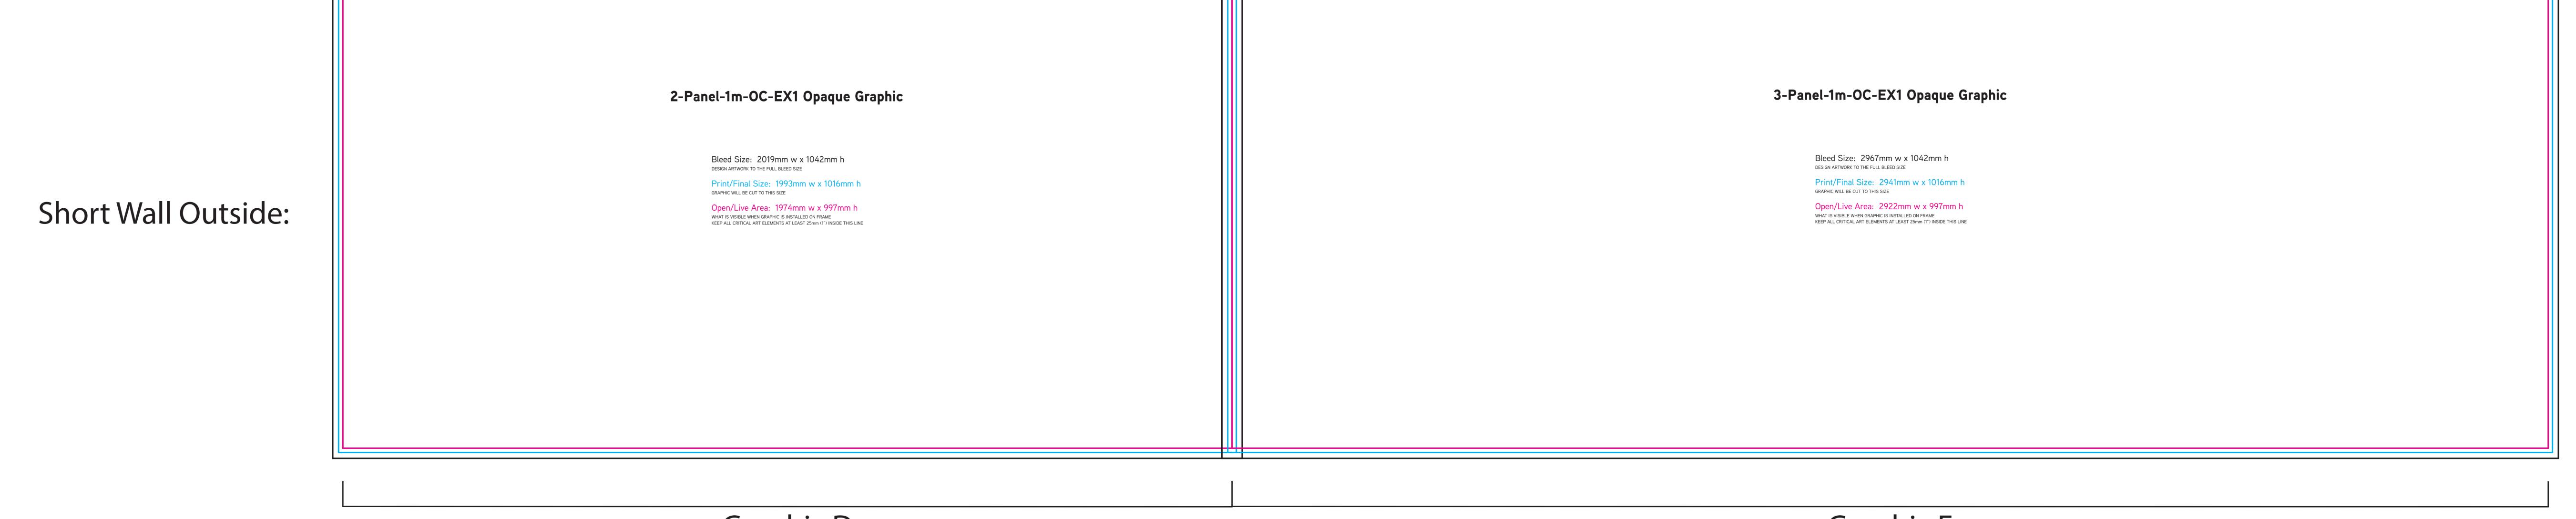

## DELETE THIS LAYER BEFORE SAVING

FILE PREPARATION GUIDELINES
We recommend building art in this template
If building art in this template, the color space of this template should match the color space of your art (if art is RGB, make sure template is RGB, etc.)
All art elements (raster/vector) should use the same color space
Recommended color spaces are GRACoL 2013 (CMYK) and sRGB
Design art to the BLEED size listed (which is also the size of this artboard)
Resolution of raster art/images should be no less than 100 ppi AT FULL SIZE
All text elements should be converted to outlines
All raster images should be embedded
Colors should be applied as process colors and not spot colors
Turn off the TEMPLATE layer prior to saving your print file for upload