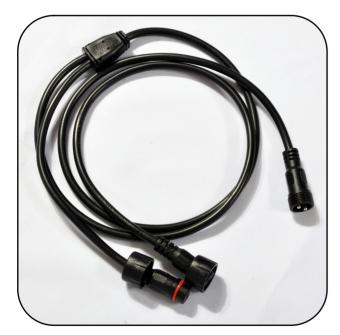

## Accessories

VFF-LB-AC CORD-01 (LIGHTBOX, 48" AC Cord)

VFF-LB-AC CORDEXT-01 (VECTOR FAST FRAME LIGHTBOX, 44" AC power cord )

NOTE: A Maximum of 6 Lightboxes can be connected as shown from one power cord.