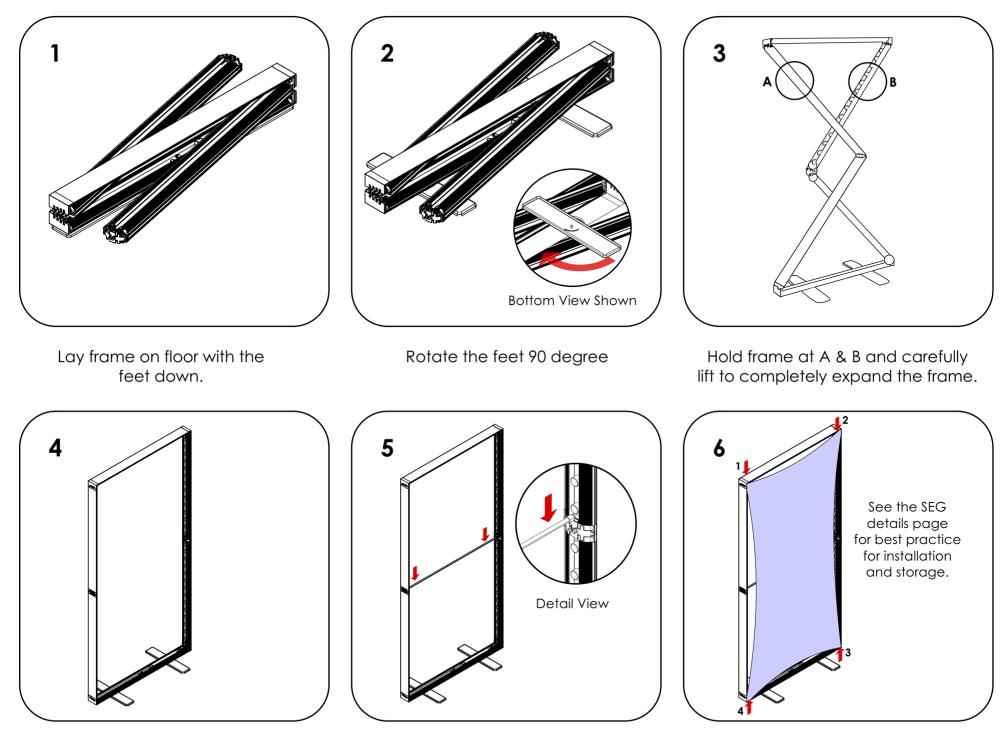

Confirm the frame is completely opened and square.

Press the horizontal support pole into place as shown.

Starting at the corners press the SEG graphic into the channel.