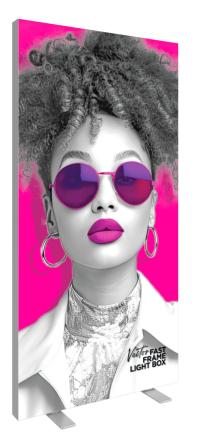

# **Vector Fast Frame Light Box 01**

#### VFF-LB-01-F

Vector Fast Frame™ Light Box 01 is an innovative, collapsible SEG light box that sets up in seconds. The collapsible frame is slim at 3.35" and has pre-attached LED lights on the left and right sides. The sides are magnetized allowing you to connect additional banners side by side easily. This simple frame holds seamless, easy-to-change silicone edge graphics (SEG), which are easily applied to the front and back. Graphics can be easily swapped out to deliver new messages so you can use the frame again and again! Vector Fast Frame Light Box 01 is lightweight, portable, and requires no tools, so assembly is a breeze. It packs down small, making travel and storage simple.

#### Features and benefits:

- Collapsible, slim light box banner
- Magnetized sides allow you to connect banners side by side
- Assembles in seconds
- Seamless and easy to change SEG push-fit graphics
- Silver frame
- Front and back graphics available
- Two backlit graphic material options available
- Highly portable and breaks down easy
- Includes carry bag
- Five year LED light warranty
- One year limited warranty against manufacturer defects