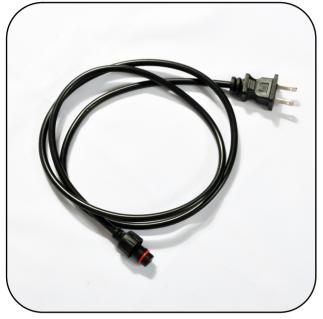

## Accessories

VFF-LB-AC CORD-01 (LIGHTBOX, 48" AC Cord)

VFF-LB-AC CORDEXT-01 (VECTOR FAST FRAME LIGHTBOX, 44" AC power cord )

NOTE: A Maximum of 6 Lightboxes can be connected as shown from one power cord.