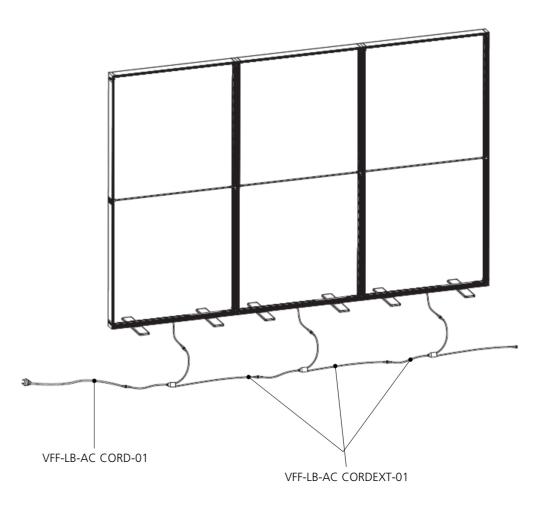

## Accessories

VFF-LB-AC CORD-01 (LIGHTBOX, 48" AC Cord)

VFF-LB-AC CORDEXT-01 (VECTOR FAST FRAME LIGHTBOX, 44" AC power cord )

NOTE: A Maximum of 6 Lightboxes can be connected as shown from one power cord.