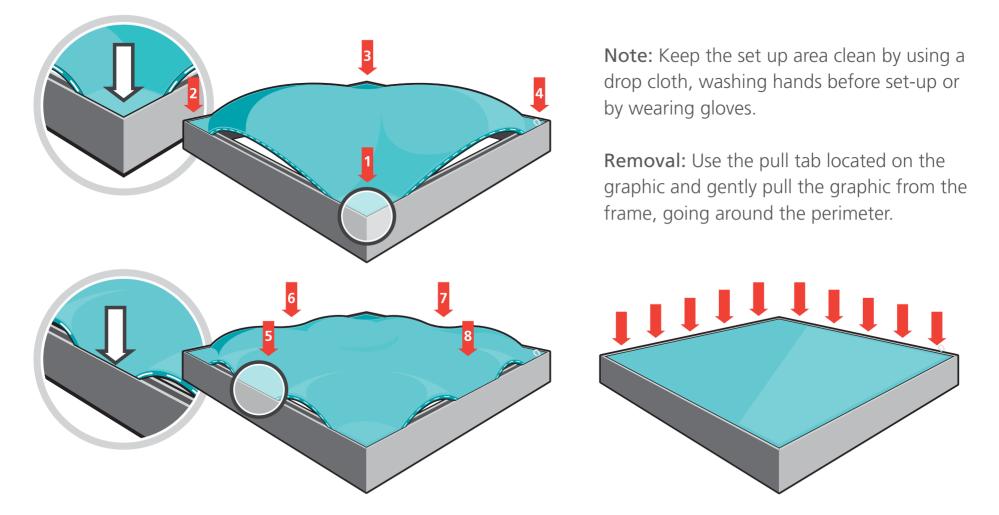

## How to Apply & Remove Graphics

Installation and removal of SEG graphics is easy!

**Installation:** Push the SEG bead into each corner of the frame (1-4) with your thumb, then push the SEG bead into the middle of the run (5-8) and work your way around the perimeter of the frame until all beading is pushed in properly; if necessary, go around the perimeter again to ensure beading is secure in the extrusion profile.

### **Graphics Storage & Care**

Graphics should be folded with the graphic facing inward and stored in a zip lock /sealable plastic bag. Spot clean by wiping with a damp white cloth. If washing is necessary, use a commercial size front-loading washing machine, gentle cycle with cool water. Line dry flat. Dry cleaning is NOT recommended to prevent shrinkage.