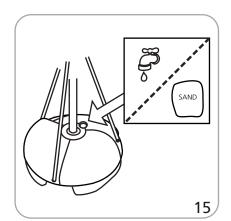

#### WIND-LT

Wind Dancer LT telescopic outdoor flagpole is a great option for outdoor and indoor banner display. It offers an adjustable display height of up to 13'6" and comes with a hollow base allowing the option of adding either water or sand as a weighting agent. The constructed unit is easy to position, erect and remove.

#### features and benefits:

- Quick to assemble and easy to use
- Adjustable height up to 13'6"
- Hardware adjustable for various graphic heights
- Hollow base can be filled with either water or sand

- Optional carry bag available
- One year hardware warranty against manufacturer defects
- Six month graphic limited warranty

| Recommended substrate:<br>4 oz polyester flag                                     | Grommets: 4 across top, 7 along side; approximately 9.8" between grommets                 |
|-----------------------------------------------------------------------------------|-------------------------------------------------------------------------------------------|
| *For applications below 40° fahrenheit, please use sand in place of water in base | Please be sure to keep all text, logos, critical design elements out of the grommet area. |

## Set-up