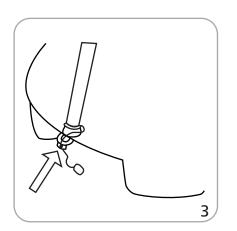

|                                                                                                                                                                         |

| Recommended substrate:<br>4 oz polyester flag                                     | Grommets: 4 across top, 7 along side; approximately 9.8" between grommets                 |
|-----------------------------------------------------------------------------------|-------------------------------------------------------------------------------------------|
| *For applications below 40° fahrenheit, please use sand in place of water in base | Please be sure to keep all text, logos, critical design elements out of the grommet area. |

## Set-up