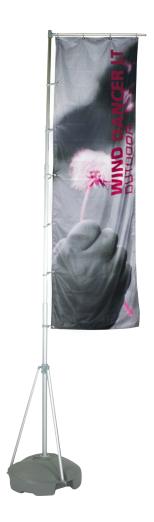

#### WIND-LT

Wind Dancer LT telescopic outdoor flagpole is a great option for outdoor and indoor banner display. It offers an adjustable display height of up to 13'6" and comes with a hollow base allowing the option of adding either water or sand as a weighting agent. The constructed unit is easy to position, erect and remove.