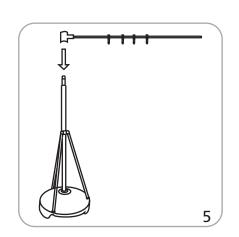

|                                                                                                                                                                         |

| Recommended substrate:<br>4 oz polyester flag                                     | Grommets: 4 across top, 7 along side; approximately 9.8" between grommets                 |
|-----------------------------------------------------------------------------------|-------------------------------------------------------------------------------------------|
| *For applications below 40° fahrenheit, please use sand in place of water in base | Please be sure to keep all text, logos, critical design elements out of the grommet area. |

## Set-up