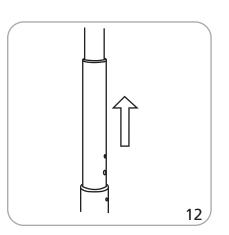

|                                                                                                                                                                         |

| Recommended substrate:<br>4 oz polyester flag                                     | Grommets: 4 across top, 7 along side; approximately 9.8" between grommets                 |
|-----------------------------------------------------------------------------------|-------------------------------------------------------------------------------------------|
| *For applications below 40° fahrenheit, please use sand in place of water in base | Please be sure to keep all text, logos, critical design elements out of the grommet area. |

## Set-up