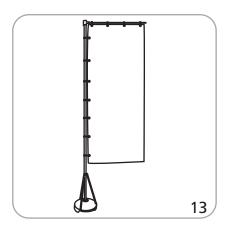

|                                                                                                                                                                         |

| Recommended substrate:<br>4 oz polyester flag                                     | Grommets: 4 across top, 7 along side; approximately 9.8" between grommets                 |
|-----------------------------------------------------------------------------------|-------------------------------------------------------------------------------------------|
| *For applications below 40° fahrenheit, please use sand in place of water in base | Please be sure to keep all text, logos, critical design elements out of the grommet area. |

## Set-up