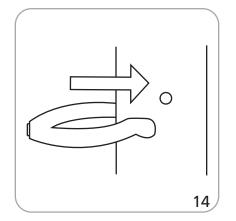

|                                                                                                                                                                         |

| Recommended substrate:<br>4 oz polyester flag                                     | Grommets: 4 across top, 7 along side; approximately 9.8" between grommets                 |
|-----------------------------------------------------------------------------------|-------------------------------------------------------------------------------------------|
| *For applications below 40° fahrenheit, please use sand in place of water in base | Please be sure to keep all text, logos, critical design elements out of the grommet area. |

## Set-up