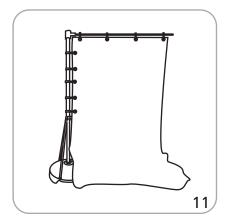

|                                                                                                                                                                         |

| Recommended substrate:<br>4 oz polyester flag                                     | Grommets: 4 across top, 7 along side; approximately 9.8" between grommets                 |
|-----------------------------------------------------------------------------------|-------------------------------------------------------------------------------------------|
| *For applications below 40° fahrenheit, please use sand in place of water in base | Please be sure to keep all text, logos, critical design elements out of the grommet area. |

## Set-up