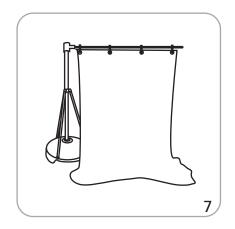

|                                                                                                                                                                         |

| Recommended substrate:<br>4 oz polyester flag                                     | Grommets: 4 across top, 7 along side; approximately 9.8" between grommets                 |
|-----------------------------------------------------------------------------------|-------------------------------------------------------------------------------------------|
| *For applications below 40° fahrenheit, please use sand in place of water in base | Please be sure to keep all text, logos, critical design elements out of the grommet area. |

## Set-up