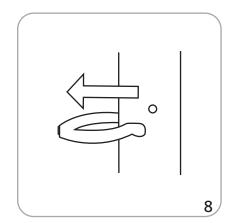

|                                                                                                                                                                         |

| Recommended substrate:<br>4 oz polyester flag                                     | Grommets: 4 across top, 7 along side; approximately 9.8" between grommets                 |
|-----------------------------------------------------------------------------------|-------------------------------------------------------------------------------------------|
| *For applications below 40° fahrenheit, please use sand in place of water in base | Please be sure to keep all text, logos, critical design elements out of the grommet area. |

## Set-up