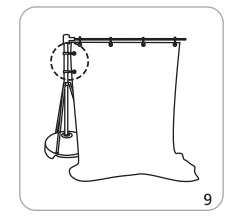

|                                                                                                                                                                         |

| Recommended substrate:<br>4 oz polyester flag                                     | Grommets: 4 across top, 7 along side; approximately 9.8" between grommets                 |
|-----------------------------------------------------------------------------------|-------------------------------------------------------------------------------------------|
| *For applications below 40° fahrenheit, please use sand in place of water in base | Please be sure to keep all text, logos, critical design elements out of the grommet area. |

## Set-up