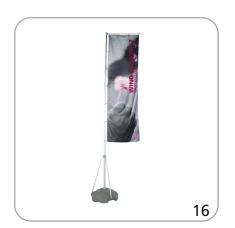

# **Wind Dancer LT**

#### WIND-LT

Wind Dancer LT telescopic outdoor flagpole is a great option for outdoor and indoor banner display. It offers an adjustable display height of up to 13'6" and comes with a hollow base allowing the option of adding either water or sand as a weighting agent. The constructed unit is easy to position, erect and remove.

#### features and benefits:

- Quick to assemble and easy to use
- Adjustable height up to 13'6"
- Hardware adjustable for various graphic heights
- Hollow base can be filled with either water or sand

- Optional carry bag available
- One year hardware warranty against manufacturer defects
- Six month graphic limited warranty