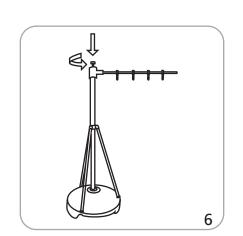

|                                                                                                                                                                         |

| Recommended substrate:<br>4 oz polyester flag                                     | Grommets: 4 across top, 7 along side; approximately 9.8" between grommets                 |
|-----------------------------------------------------------------------------------|-------------------------------------------------------------------------------------------|
| *For applications below 40° fahrenheit, please use sand in place of water in base | Please be sure to keep all text, logos, critical design elements out of the grommet area. |

## Set-up