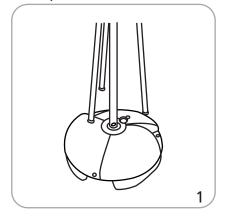

|                                                                                                                                                                         |

| Recommended substrate:<br>4 oz polyester flag                                     | Grommets: 4 across top, 7 along side; approximately 9.8" between grommets                 |
|-----------------------------------------------------------------------------------|-------------------------------------------------------------------------------------------|
| *For applications below 40° fahrenheit, please use sand in place of water in base | Please be sure to keep all text, logos, critical design elements out of the grommet area. |

## Set-up