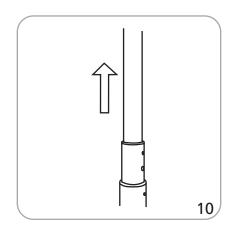

|                                                                                                                                                                         |

| Recommended substrate:<br>4 oz polyester flag                                     | Grommets: 4 across top, 7 along side; approximately 9.8" between grommets                 |
|-----------------------------------------------------------------------------------|-------------------------------------------------------------------------------------------|
| *For applications below 40° fahrenheit, please use sand in place of water in base | Please be sure to keep all text, logos, critical design elements out of the grommet area. |

## Set-up