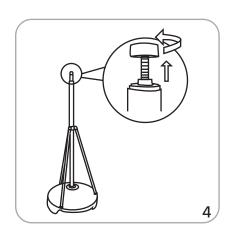

|                                                                                                                                                                         |

| Recommended substrate:<br>4 oz polyester flag                                     | Grommets: 4 across top, 7 along side; approximately 9.8" between grommets                 |
|-----------------------------------------------------------------------------------|-------------------------------------------------------------------------------------------|
| *For applications below 40° fahrenheit, please use sand in place of water in base | Please be sure to keep all text, logos, critical design elements out of the grommet area. |

## Set-up