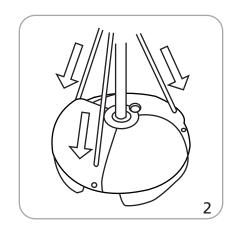

|                                                                                                                                                                         |

| Recommended substrate:<br>4 oz polyester flag                                     | Grommets: 4 across top, 7 along side; approximately 9.8" between grommets                 |
|-----------------------------------------------------------------------------------|-------------------------------------------------------------------------------------------|
| *For applications below 40° fahrenheit, please use sand in place of water in base | Please be sure to keep all text, logos, critical design elements out of the grommet area. |

## Set-up