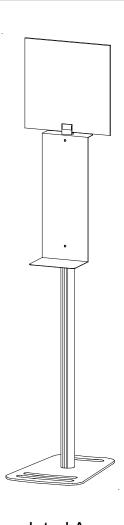

#### **MOD-9003 Hand Sanitizer Stand**

#### Steps:

- 1) Attach base plate to bottom of post, using bolt.
- 2) Connect graphic to A10 clamp on top of post. See Graphic Attachment (Back View) detail.

Keep Z-plate and clamp attached to post, when packing.







Completed Assembly

# SETUP INSTRUCTIONS

### General Setup Instructions

- Read entire setup instruction manual prior to unpacking parts and pieces.
- The setup instructions are created specifically for this configuration.
- Setup instructions are laid out sequentially in steps, including exploded views with detailed explanation for assembly.

## Cleaning & Packing

- For Cleaning Metal, Plex, & Laminate Parts:
  Use a MILD NON-ABRASIVE cleanser and soft cloth/paper towel to clean all surfaces.
- Keep exhibit components away from heat and prolonged sun exposure.
   Heat and UV exposure will warp and fade components.
- Retain all provided Packing Materials.
  All provided packing materials are for ease of repacking & component protection.

### Disassembly

- For loss prevention, tighten