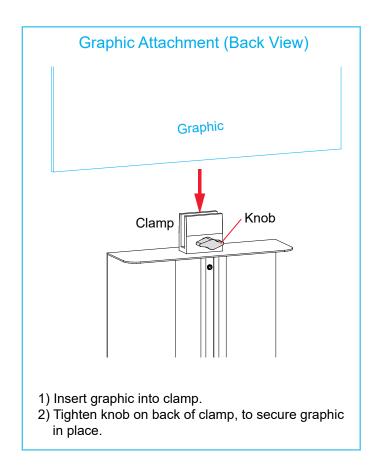

#### Steps:

- 1) Attach base plate to bottom of post, using bolt.
- 2) Connect graphic to A10 clamp on top of post. See Graphic Attachment (Back View) detail.

Keep Z-plate and clamp attached to post, when packing.