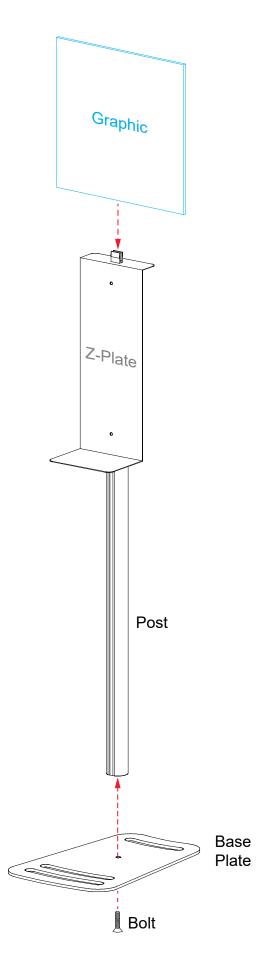

#### Steps:

- 1) Attach base plate to bottom of post, using bolt.
- 2) Connect graphic to A10 clamp on top of post. See Graphic Attachment (Back View) detail.

Keep Z-plate and clamp attached to post, when packing.