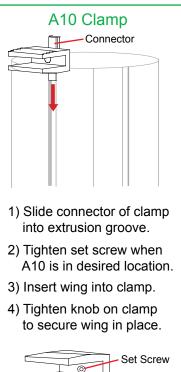

#### **MOD-1333 iPad Kiosk**

Steps:

- 1) Attach base to post, using bolt.
- 2) Attach plate to top of post, using screw.
- NOTE: Plate must rotate left and right before installing clamshell.
- 3) Attach clamshell to plate, using hex nuts.
- 4) Connect graphics to A10 clamps. See A10 Clamp detail.
- 5) Insert iPad into clamshell, then feed cords through holes. See Cord Management for iPad details.