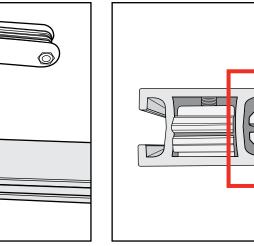

#### **MOD-1333 iPad Kiosk**

Steps:

- 1) Attach base to post, using bolt.
- 2) Attach plate to top of post, using screw.
- NOTE: Plate must rotate left and right before installing clamshell.
- 3) Attach clamshell to plate, using hex nuts.
- 4) Connect graphics to A10 clamps. See A10 Clamp detail.
- 5) Insert iPad into clamshell, then feed cords through holes. See Cord Management for iPad details.

Attach iPad cord to supplied USB extension cord. Feed USB cord through top hole of post, then out bottom hole of post. Connect to power.

10 Clamp

Knob

tape to inside of clamshell, keeping top of shield flush with clamshell opening. NOTE: This is a permanent fix and can't be easily removed.