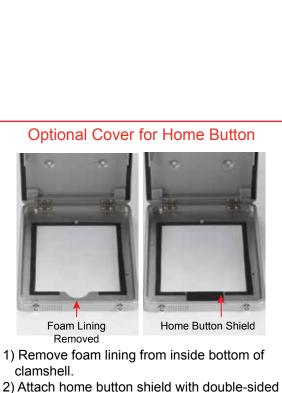

Attach iPad cord to supplied USB extension cord. Feed USB cord through top hole of post, then out bottom hole of post. Connect to power.

10 Clamp

Knob

tape to inside of clamshell, keeping top of shield flush with clamshell opening. NOTE: This is a permanent fix and can't be easily removed.