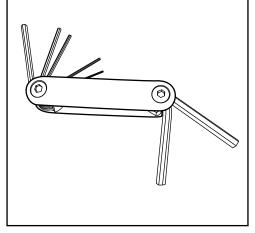

# Disassembly

- For loss prevention, tighten all set screws and locks during disassembly.

Hex Tool - Essential for Assembly

Part Identification - Numbering

Base Plate & Extrusion Connection

Extrusion & Lock Connection