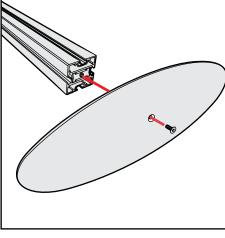

# Disassembly

- For loss prevention, tighten all set screws and locks during disassembly.

Hex Tool - Essential for Assembly

Part Identification - Numbering

Base Plate & Extrusion Connection

Extrusion & Lock Connection