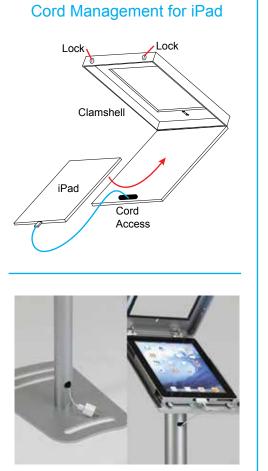

#### **MOD-1333 iPad Kiosk**

Steps:

- 1) Attach base to post, using bolt.
- 2) Attach plate to top of post, using screw.
- NOTE: Plate must rotate left and right before installing clamshell.
- 3) Attach clamshell to plate, using hex nuts.
- 4) Connect graphics to A10 clamps. See A10 Clamp detail.
- 5) Insert iPad into clamshell, then feed cords through holes. See Cord Management for iPad details.

Attach iPad cord to supplied USB extension cord. Feed USB cord through top hole of post, then out bottom hole of post. Connect to power.

10 Clamp

Knob

tape to inside of clamshell, keeping top of shield flush with clamshell opening. NOTE: This is a permanent fix and can't be easily removed.