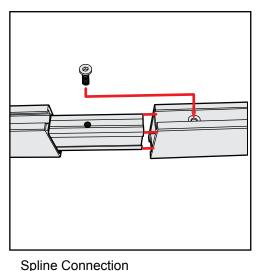

# Disassembly

- For loss prevention, tighten all set screws and locks during disassembly.

Hex Tool - Essential for Assembly

Part Identification - Numbering

Base Plate & Extrusion Connection

Extrusion & Lock Connection