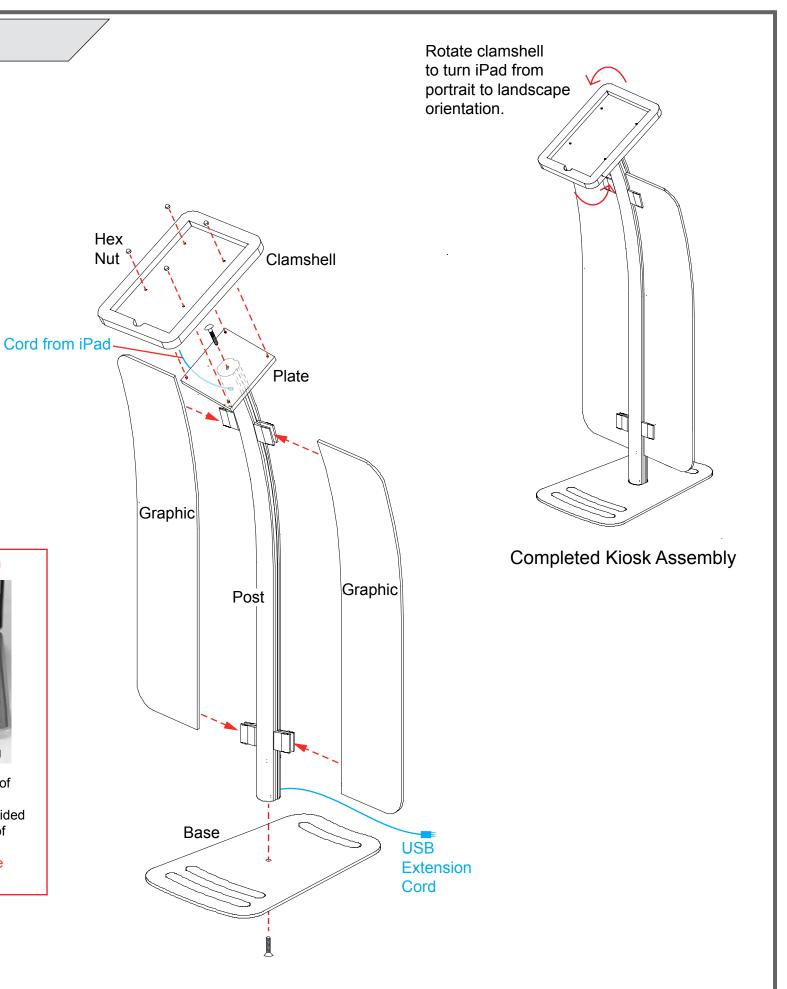

#### **MOD-1333 iPad Kiosk**

Steps:

- 1) Attach base to post, using bolt.
- 2) Attach plate to top of post, using screw.
- NOTE: Plate must rotate left and right before installing clamshell.
- 3) Attach clamshell to plate, using hex nuts.
- 4) Connect graphics to A10 clamps. See A10 Clamp detail.
- 5) Insert iPad into clamshell, then feed cords through holes. See Cord Management for iPad details.

Attach iPad cord to supplied USB extension cord. Feed USB cord through top hole of post, then out bottom hole of post. Connect to power.

10 Clamp

Knob

tape to inside of clamshell, keeping top of shield flush with clamshell opening. NOTE: This is a permanent fix and can't be easily removed.