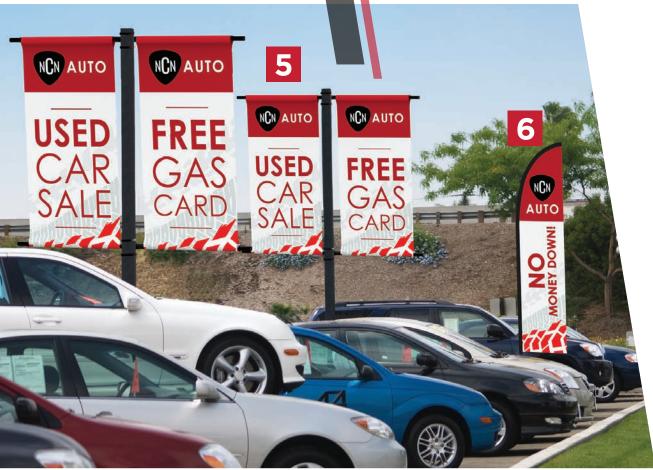

- **4** ZOOM™ FLEX FLAG FEATHER, MEDIUM WITH FILLABLE BASE
  - 5 PARKWAY BANNER DOUBLE
  - ZOOM FLEX FLAG STRAIGHT, MEDIUM WITH FILLABLE BASE

## **FEATURED** PRODUCTS

7 ZOOM™ FLEX FLAG TEARDROP, LARGE - STAKED

**8** ZOOM FLEX FLAG EDGE, EXTRA LARGE - STAKED

2 ZOOM FLEX FLAG TEARDROP, LARGE - STAKED

10 MONSOON OUTDOOR BILLBOARD