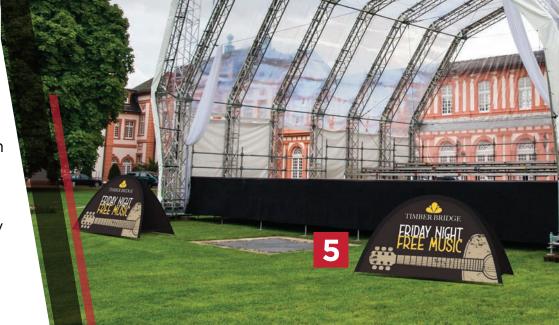

- 5 STOWAWAY PORTABLE BILLBOARD, LARGE
  - **6** ZOOM™ FLEX FLAG EDGE, LARGE WITH GROUND STAKE
    - 7 MONSOON OUTDOOR BILLBOARD