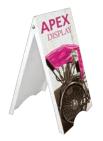

d on flag material
- Includes ground stake only, but various base options available
- One year limited warranty (hardware)



#### WIND DANCERS

- Three sizes: Mini, LT, and MX
- Durable, fillable base & graphic made to withstand the elements
- Single or double sided graphic
- Mini 90 day limited warranty (hardware), LT and MX - One year limited warranty (hardware)

#### **ZOOM TENTS - 5', 10', 20'**

- 5' & 10' economy tents include black powder coated steel frames with no loose parts
- 10' & 20' standard tents include rust-resistant, lightweight silver aluminum frame with no loose parts
- Canopies available in standard colors or custom printed, which are water & UV resistant
- Full and half walls optional
- One year limited warranty (hardware)









#### **BILLBOARDS & SIGNS**











TENTS

#### PERCH // POPUP BARS // CAMPAIGN COUNTER

- Perch table banner available in three graphic sizes
- Outdoor throw features UV printed graphics
- Popup Bar available in Mini or Large
- Campaign Counter offers simple assembly
- One year limited warranty (hardware)



#### **BARS & COUNTERS**









acidesign.com

1003 Forsyth Avenue Indian Trail, NC 28079

(704) 882

Exhibits@acidesign.com

Not all items shown in this catalog are available through our website.

Contact us at (704) 882-2424 for questions and quotes.