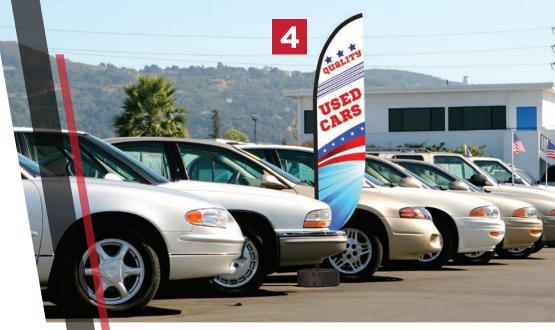

## AUTOMOTIVE

SHARE CURRENT SPECIALS // DIRECT TRAFFIC // VISUALIZE DIRECTIVES

Looking to capture passersby with captivating calls to action? Car dealerships, gas stations and auto body shops are just a few automotive industry businesses that use signs and **promotional display** products to not only draw attention, but communicate offerings, products, deals and more with those driving and walking by.

- WHIRLWIND SIGN STAND
- ZOOM™ FLEX FLAG STRAIGHT, LARGE WITH FILLABLE BASE
- WHIRLWIND SIGN STAND

**Outdoor displays** such as tents, flags and signs are used to break information down into easily digestible messages at a simple glance!

- **4** ZOOM™ FLEX FLAG FEATHER, MEDIUM WITH FILLABLE BASE
  - 5 PARKWAY BANNER DOUBLE
  - ZOOM FLEX FLAG STRAIGHT, MEDIUM WITH FILLABLE BASE