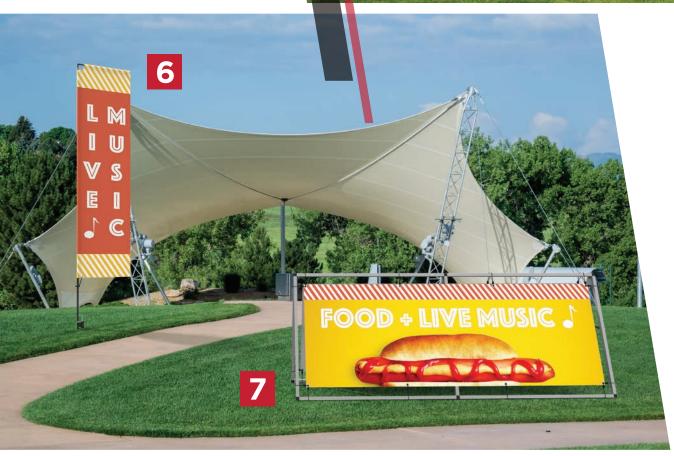

## OUTDOOR STAGE EVENTS

PROMOTE & ADVERTISE // RAISE AWARENESS // DIRECT ATTENDEES

Outdoor displays offer
the ability to effectively
promote and communicate
with a large number of
attendees at outdoor stage
events such as fairs, festivals,
award ceremonies and
political rallies.

- WIND DANCER LT FLAG
- 2 APEX SIGN STAND
  - ZOOM™ FLEX FLAG FEATHER, XL WITH FILLABLE BASE
    - 4 HOPUP™
      COLLAPSIBLE
      FABRIC DISPLAY

Reinforce event goals, raise awareness and provide wayfinding direction and information as needed with easy-to-use, **portable displays**, perfect for reuse at annual events such as city summer festivals.

#### **OUTDOOR STAGE EVENTS**

APPLICATIONS & ENVIRONMENTS

- // Music Festivals
- // Local Authority Events
- // Political Rallies
- // Awards Ceremonies
- // College Fairs
- // Demonstrations
- // Carnivals
- // Community Festivals

- 5 STOWAWAY PORTABLE BILLBOARD, LARGE
  - **6** ZOOM™ FLEX FLAG EDGE, LARGE WITH GROUND STAKE
    - 7 MONSOON OUTDOOR BILLBOARD