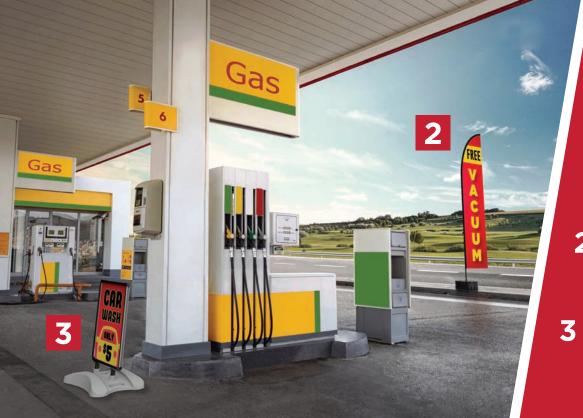

## AUTOMOTIVE

SHARE CURRENT SPECIALS // DIRECT TRAFFIC // VISUALIZE DIRECTIVES

Looking to capture passersby with captivating calls to action? Car dealerships, gas stations and auto body shops are just a few automotive industry businesses that use signs and **promotional display** products to not only draw attention, but communicate offerings, products, deals and more with those driving and walking by.

- WHIRLWIND SIGN STAND
- ZOOM™ FLEX FLAG STRAIGHT, LARGE WITH FILLABLE BASE
- WHIRLWIND SIGN STAND

**Outdoor displays** such as tents, flags and signs are used to break information down into easily digestible messages at a simple glance!

- **4** ZOOM™ FLEX FLAG FEATHER, MEDIUM WITH FILLABLE BASE
  - 5 PARKWAY BANNER DOUBLE
  - ZOOM FLEX FLAG STRAIGHT, MEDIUM WITH FILLABLE BASE

#### **AUTOMOTIVE**

#### **ENVIRONMENTS & APPLICATIONS**

// Gas Stations // Car Rentals

// Car Dealerships // Parking Structures

// Train Stations // Bus Depots

// Tire Shops // Body Shops

// Tour Companies // Auto Parts Stores

## **FEATURED** PRODUCTS

7 ZOOM™ FLEX FLAG TEARDROP, LARGE - STAKED

**8** ZOOM FLEX FLAG EDGE, EXTRA LARGE - STAKED

2 ZOOM FLEX FLAG TEARDROP, LARGE - STAKED

10 MONSOON OUTDOOR BILLBOARD