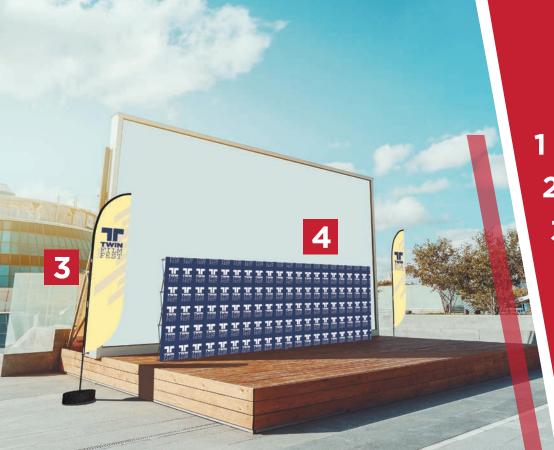

- 5 STOWAWAY PORTABLE BILLBOARD, LARGE
  - **6** ZOOM™ FLEX FLAG EDGE, LARGE WITH GROUND STAKE
    - 7 MONSOON OUTDOOR BILLBOARD