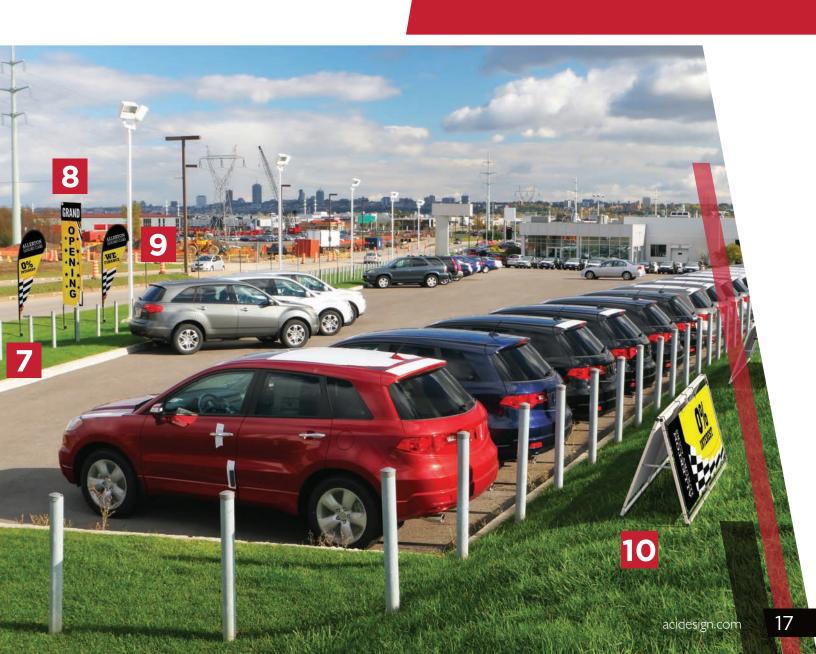

## **FEATURED** PRODUCTS

7 ZOOM™ FLEX FLAG TEARDROP, LARGE - STAKED

**8** ZOOM FLEX FLAG EDGE, EXTRA LARGE - STAKED

2 ZOOM FLEX FLAG TEARDROP, LARGE - STAKED

10 MONSOON OUTDOOR BILLBOARD