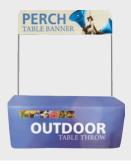

#### PERCH // POPUP BARS // CAMPAIGN COUNTER

- Perch table banner available in three graphic sizes
- Outdoor throw features UV printed graphics
- Popup Bar available in Mini or Large
- Campaign Counter offers simple assembly
- One year limited warranty (hardware)