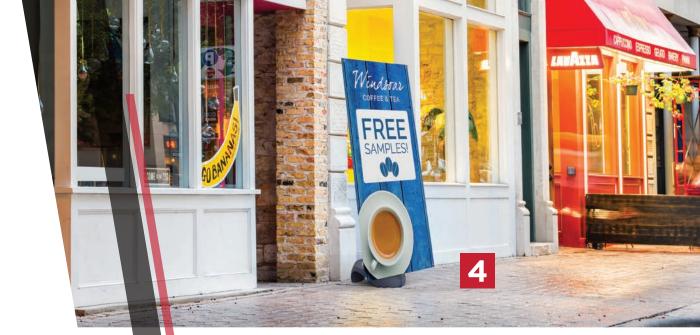

# STOREFRONTS

COMMUNICATE OFFERS & DAILY DEALS // PROMOTE OPENINGS

In addition to front window displays, big box stores and outlet stores entice patrons with promotional information, sales and new products with promotional, branded outdoor displays!

- ZOOM™ FLEX FLAG FEATHER, MEDIUM WITH GROUND STAKE
  - 2 PARKWAY BANNER DOUBLE
    - **3** APEX SIGN STAND

Quickly and effectively communicate new store hours, grand openings, seasonal products, brand identity and more with adaptable, easy-touse outdoor displays.

#### FEATURED PRODUCTS

- 4 BLIZZARD BANNER STAND
  - 5 ACE SIGN STAND

acidesign.com 13