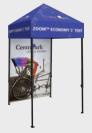

#### **ZOOM TENTS - 5', 10', 20'**

- 5' & 10' economy tents include black powder coated steel frames with no loose parts
- 10' & 20' standard tents include rust-resistant, lightweight silver aluminum frame with no loose parts
- Canopies available in standard colors or custom printed, which are water & UV resistant
- Full and half walls optional
- One year limited warranty (hardware)