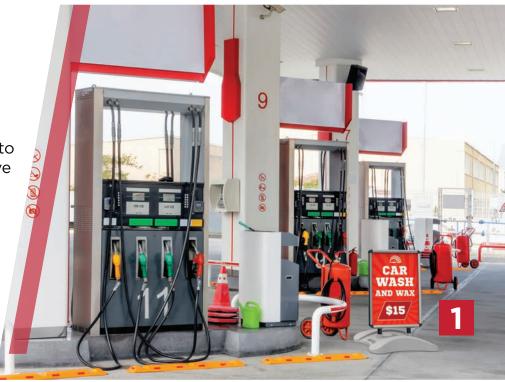

## AUTOMOTIVE

SHARE CURRENT SPECIALS // DIRECT TRAFFIC // VISUALIZE DIRECTIVES

Looking to capture passersby with captivating calls to action? Car dealerships, gas stations and auto body shops are just a few automotive industry businesses that use signs and **promotional display** products to not only draw attention, but communicate offerings, products, deals and more with those driving and walking by.

- WHIRLWIND SIGN STAND
- ZOOM™ FLEX FLAG STRAIGHT, LARGE WITH FILLABLE BASE
- WHIRLWIND SIGN STAND

**Outdoor displays** such as tents, flags and signs are used to break information down into easily digestible messages at a simple glance!

- **4** ZOOM™ FLEX FLAG FEATHER, MEDIUM WITH FILLABLE BASE
  - 5 PARKWAY BANNER DOUBLE
  - ZOOM FLEX FLAG STRAIGHT, MEDIUM WITH FILLABLE BASE

#### **AUTOMOTIVE**

#### **ENVIRONMENTS & APPLICATIONS**

// Gas Stations // Car Rentals

// Car Dealerships // Parking Structures

// Train Stations // Bus Depots

// Tire Shops // Body Shops

// Tour Companies // Auto Parts Stores

## **FEATURED** PRODUCTS

7 ZOOM™ FLEX FLAG TEARDROP, LARGE - STAKED

**8** ZOOM FLEX FLAG EDGE, EXTRA LARGE - STAKED

2 ZOOM FLEX FLAG TEARDROP, LARGE - STAKED

10 MONSOON OUTDOOR BILLBOARD