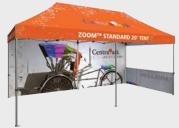

#### **ZOOM TENTS - 5', 10', 20'**

- 5' & 10' economy tents include black powder coated steel frames with no loose parts
- 10' & 20' standard tents include rust-resistant, lightweight silver aluminum frame with no loose parts
- Canopies available in standard colors or custom printed, which are water & UV resistant
- Full and half walls optional
- One year limited warranty (hardware)