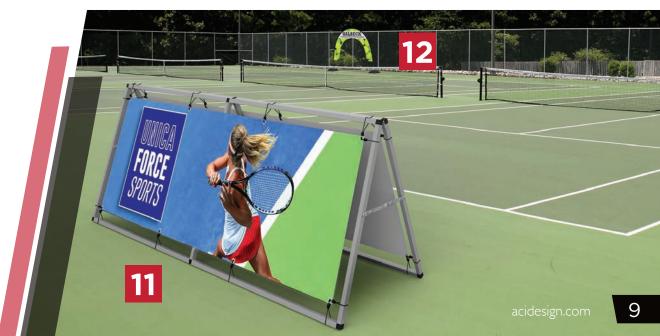

- ZOOM™ FLEX FLAG STRAIGHT, SMALL WITH AUGER BASE
- ZOOM STANDARD 10' POPUP TENT
  - ZOOM FLEX ARCH FLAG
    - **4** ZOOM ECONOMY 5' POPUP TENT
      - 5 THUNDER OUTDOOR BANNER STAND

Training facilities and leisure sporting facilities benefit from the use of these products as well, such as country clubs, racetracks and sporting goods stores.

#### **SPORTING EVENTS**

**ENVIRONMENTS & APPLICATIONS** 

- // School Sports // Golf Courses
- // Park District Sports // Country Clubs
- // Training Facilities // Resorts & Lodges

- 6 MONSOON OUTDOOR BILLBOARD
  - 7 WIND DANCER MX FLAG
  - 8 STOWAWAY PORTABLE BILLBOARD, LARGE