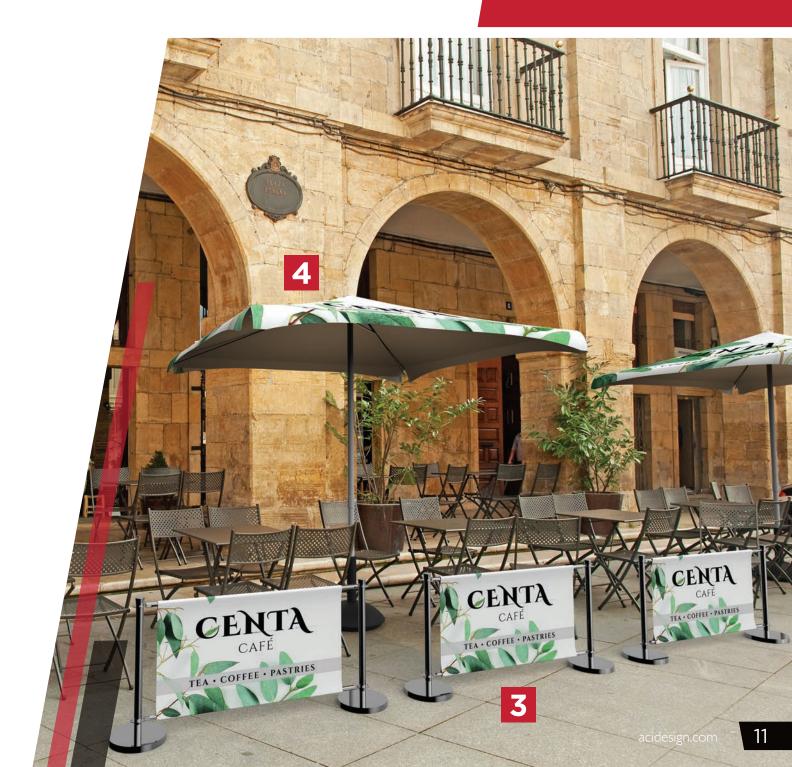

## RESTAURANTS & FOOD SERVICES

DIRECT CUSTOMERS // SHARE DAILY SPECIALS // COMMUNICATE HOURS & SERVICES

Outdoor displays are ideal for restaurants, farmers markets, food trucks, concession stands and cooking events. Quickly share daily specials, event hours, session availability and more with passersby using various outdoor **promotional display** products.

## FEATURED PRODUCTS

**3** CAFÉ BARRIER

4 PROMOTIONAL SQUARE UMBRELLA