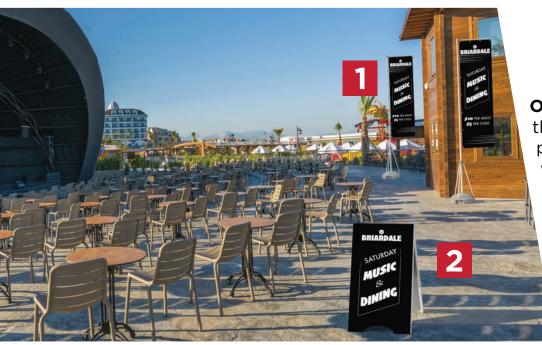

## OUTDOOR STAGE EVENTS

PROMOTE & ADVERTISE // RAISE AWARENESS // DIRECT ATTENDEES

Outdoor displays offer
the ability to effectively
promote and communicate
with a large number of
attendees at outdoor stage
events such as fairs, festivals,
award ceremonies and
political rallies.

- WIND DANCER LT FLAG
- 2 APEX SIGN STAND
  - ZOOM™ FLEX FLAG FEATHER, XL WITH FILLABLE BASE
    - 4 HOPUP™
      COLLAPSIBLE
      FABRIC DISPLAY

Reinforce event goals, raise awareness and provide wayfinding direction and information as needed with easy-to-use, **portable displays**, perfect for reuse at annual events such as city summer festivals.

#### **OUTDOOR STAGE EVENTS**

APPLICATIONS & ENVIRONMENTS

- // Music Festivals
- // Local Authority Events
- // Political Rallies
- // Awards Ceremonies
- // College Fairs
- // Demonstrations
- // Carnivals
- // Community Festivals