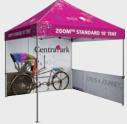

#### **ZOOM TENTS - 5', 10', 20'**

- 5' & 10' economy tents include black powder coated steel frames with no loose parts
- 10' & 20' standard tents include rust-resistant, lightweight silver aluminum frame with no loose parts
- Canopies available in standard colors or custom printed, which are water & UV resistant
- Full and half walls optional
- One year limited warranty (hardware)