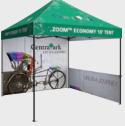

#### **ZOOM TENTS - 5', 10', 20'**

- 5' & 10' economy tents include black powder coated steel frames with no loose parts
- 10' & 20' standard tents include rust-resistant, lightweight silver aluminum frame with no loose parts
- Canopies available in standard colors or custom printed, which are water & UV resistant
- Full and half walls optional
- One year limited warranty (hardware)