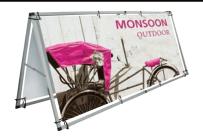

- 5 STOWAWAY PORTABLE BILLBOARD, LARGE
  - **6** ZOOM™ FLEX FLAG EDGE, LARGE WITH GROUND STAKE
    - 7 MONSOON OUTDOOR BILLBOARD

#### **SCHOOLS & EDUCATIONAL ORGANIZATIONS**