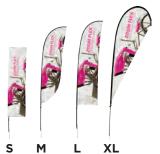

#### **ZOOM™ FLAGS**

- Available in four shapes: teardrop, feather, straight & edge
- Available in several sizes: S, M, L, XL
- Single or double sided graphic available, printed on flag material
- Includes ground stake only, but various base options available
- One year limited warranty (hardware)