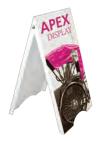

- WIND DANCER LT FLAG
- 2 APEX SIGN STAND
  - ZOOM™ FLEX FLAG FEATHER, XL WITH FILLABLE BASE
    - 4 HOPUP™
      COLLAPSIBLE
      FABRIC DISPLAY

Reinforce event goals, raise awareness and provide wayfinding direction and information as needed with easy-to-use, **portable displays**, perfect for reuse at annual events such as city summer festivals.

Outdoor displays are a great way to create awareness of new programs, recruit new students and provide wayfinding direction toward different buildings, classrooms and events.

- ZOOM™ FLEX FLAG STRAIGHT, MEDIUM WITH GROUND STAKE
- 2 APEX SIGN STAND
- **3** WHIRLWIND SIGN STAND
- 4 ZOOM ECONOMY 10' POPUP TENT

- ACE SIGN STAND
- 2 APEX SIGN STAND

- ZOOM™ FLEX FLAG FEATHER, MEDIUM WITH GROUND STAKE
  - 2 PARKWAY
    BANNER DOUBLE
    - **3** APEX SIGN STAND

Quickly and effectively communicate new store hours, grand openings, seasonal products, brand identity and more with adaptable, easy-touse outdoor displays.