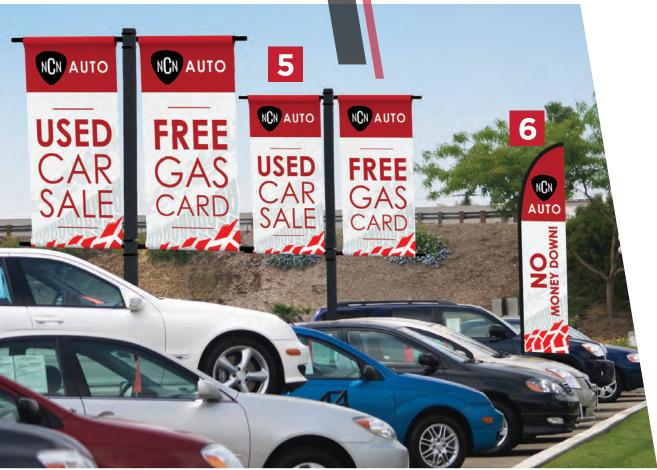

- ZOOM™ FLEX FLAG FEATHER, MEDIUM WITH FILLABLE BASE
  - 5 PARKWAY BANNER DOUBLE
    - ZOOM FLEX FLAG STRAIGHT, MEDIUM WITH FILLABLE BASE

## **FEATURED** PRODUCTS

7 ZOOM™ FLEX FLAG TEARDROP, LARGE - STAKED

**8** ZOOM FLEX FLAG EDGE, EXTRA LARGE - STAKED

**9** ZOOM FLEX FLAG TEARDROP, LARGE - STAKED

10 MONSOON OUTDOOR BILLBOARD