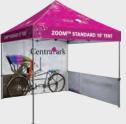

- ZOOM™ FLEX FLAG STRAIGHT, SMALL WITH AUGER BASE
- ZOOM STANDARD 10' POPUP TENT
  - ZOOM FLEX ARCH FLAG
    - **4** ZOOM ECONOMY 5' POPUP TENT
    - 5 THUNDER OUTDOOR BANNER STAND

Training facilities and leisure sporting facilities benefit from the use of these products as well, such as country clubs, racetracks and sporting goods stores.