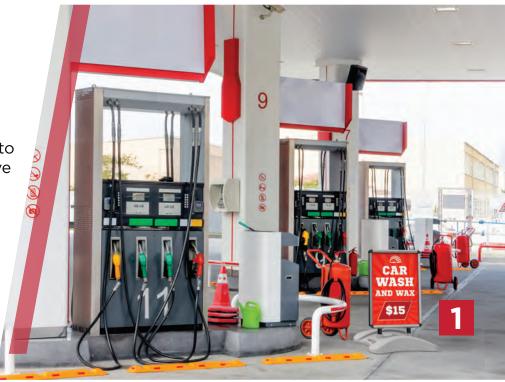

## AUTOMOTIVE

SHARE CURRENT SPECIALS // DIRECT TRAFFIC // VISUALIZE DIRECTIVES

Looking to capture passersby with captivating calls to action? Car dealerships, gas stations and auto body shops are just a few automotive industry businesses that use signs and **promotional display** products to not only draw attention, but communicate offerings, products, deals and more with those driving and walking by.

- WHIRLWIND SIGN STAND
- ZOOM™ FLEX FLAG STRAIGHT, LARGE WITH FILLABLE BASE
- 3 WHIRLWIND SIGN STAND

**Outdoor displays** such as tents, flags and signs are used to break information down into easily digestible messages at a simple glance!

- ZOOM™ FLEX FLAG FEATHER, MEDIUM WITH FILLABLE BASE
  - 5 PARKWAY BANNER DOUBLE
    - ZOOM FLEX FLAG STRAIGHT, MEDIUM WITH FILLABLE BASE