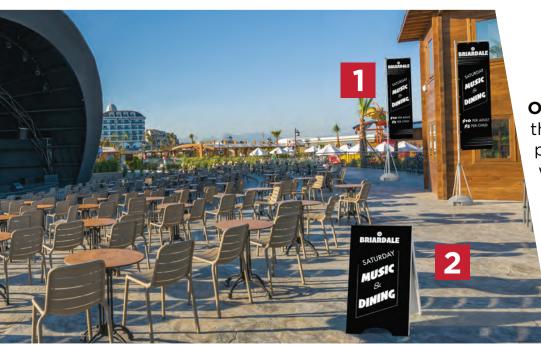

## OUTDOOR STAGE EVENTS

PROMOTE & ADVERTISE // RAISE AWARENESS // DIRECT ATTENDEES

Outdoor displays offer
the ability to effectively
promote and communicate
with a large number of
attendees at outdoor stage
events such as fairs, festivals,
award ceremonies and
political rallies.

- WIND DANCER LT FLAG
- 2 APEX SIGN STAND
  - ZOOM™ FLEX FLAG FEATHER, XL WITH FILLABLE BASE
    - 4 HOPUP™
      COLLAPSIBLE
      FABRIC DISPLAY

Reinforce event goals, raise awareness and provide wayfinding direction and information as needed with easy-to-use, **portable displays**, perfect for reuse at annual events such as city summer festivals.

#### **OUTDOOR STAGE EVENTS**

APPLICATIONS & ENVIRONMENTS

- // Music Festivals
- // Local Authority Events
- // Political Rallies
- // Awards Ceremonies
- // College Fairs
- // Demonstrations
- // Carnivals
- // Demonstrations
- // Community Festivals