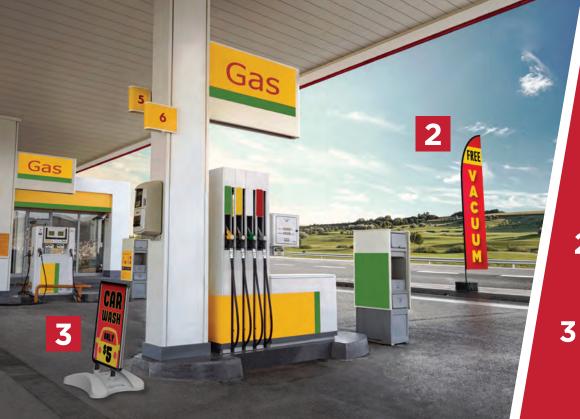

## AUTOMOTIVE

SHARE CURRENT SPECIALS // DIRECT TRAFFIC // VISUALIZE DIRECTIVES

Looking to capture passersby with captivating calls to action? Car dealerships, gas stations and auto body shops are just a few automotive industry businesses that use signs and **promotional display** products to not only draw attention, but communicate offerings, products, deals and more with those driving and walking by.

- WHIRLWIND SIGN STAND
- ZOOM™ FLEX FLAG STRAIGHT, LARGE WITH FILLABLE BASE
- 3 WHIRLWIND SIGN STAND

**Outdoor displays** such as tents, flags and signs are used to break information down into easily digestible messages at a simple glance!

- ZOOM™ FLEX FLAG FEATHER, MEDIUM WITH FILLABLE BASE
  - 5 PARKWAY BANNER DOUBLE
    - ZOOM FLEX FLAG STRAIGHT, MEDIUM WITH FILLABLE BASE