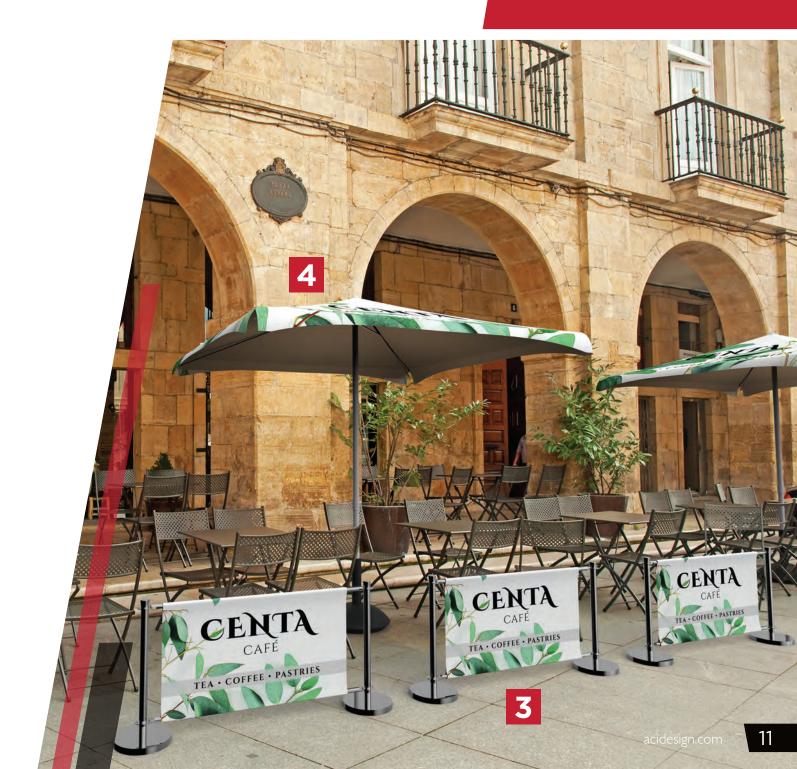

## RESTAURANTS & FOOD SERVICES

DIRECT CUSTOMERS // SHARE DAILY SPECIALS // COMMUNICATE HOURS & SERVICES

Outdoor displays are ideal for restaurants, farmers markets, food trucks, concession stands and cooking events. Quickly share daily specials, event hours, session availability and more with passersby using various outdoor **promotional display** products.

#### **RESTAURANTS & FOOD SERVICES**

**ENVIRONMENTS & APPLICATIONS** 

// Farmers Markets // Juice Bars

// Food Trucks // Bistros

// Concession Stands // Cafés

## FEATURED PRODUCTS

**3** CAFÉ BARRIER

4 PROMOTIONAL SQUARE UMBRELLA