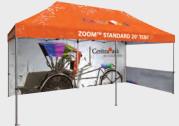

- ZOOM™ FLEX FLAG STRAIGHT, SMALL WITH AUGER BASE
- ZOOM STANDARD 10' POPUP TENT
  - ZOOM FLEX ARCH FLAG
    - **4** ZOOM ECONOMY 5' POPUP TENT
    - 5 THUNDER OUTDOOR BANNER STAND

Training facilities and leisure sporting facilities benefit from the use of these products as well, such as country clubs, racetracks and sporting goods stores.