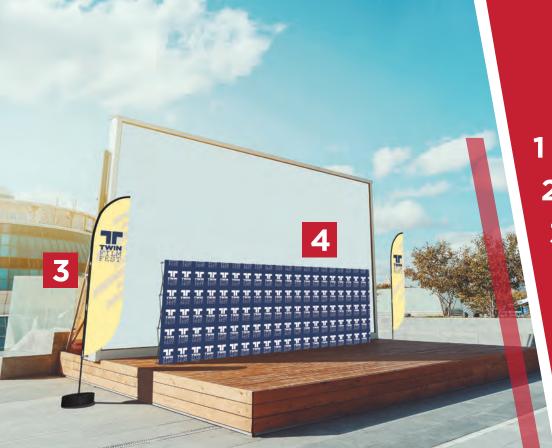

## OUTDOOR STAGE EVENTS

PROMOTE & ADVERTISE // RAISE AWARENESS // DIRECT ATTENDEES

Outdoor displays offer
the ability to effectively
promote and communicate
with a large number of
attendees at outdoor stage
events such as fairs, festivals,
award ceremonies and
political rallies.

- WIND DANCER LT FLAG
- 2 APEX SIGN STAND
  - ZOOM™ FLEX FLAG FEATHER, XL WITH FILLABLE BASE
    - 4 HOPUP™
      COLLAPSIBLE
      FABRIC DISPLAY

Reinforce event goals, raise awareness and provide wayfinding direction and information as needed with easy-to-use, **portable displays**, perfect for reuse at annual events such as city summer festivals.

#### **OUTDOOR STAGE EVENTS**

APPLICATIONS & ENVIRONMENTS

- // Music Festivals
- // Local Authority Events
- // Political Rallies
- // Awards Ceremonies
- // College Fairs
- // Demonstrations
- // Carnivals
- // Demonstrations
- // Community Festivals

- 5 STOWAWAY PORTABLE BILLBOARD, LARGE
  - **6** ZOOM™ FLEX FLAG EDGE, LARGE WITH GROUND STAKE
    - 7 MONSOON OUTDOOR BILLBOARD