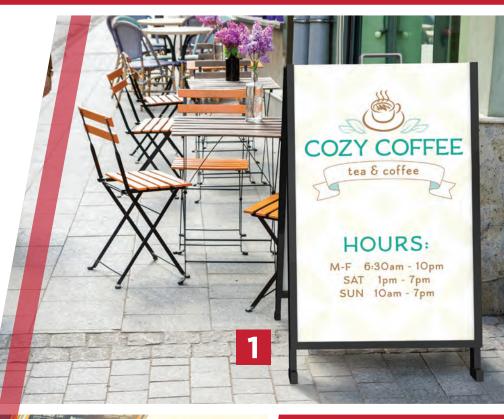

## RESTAURANTS & FOOD SERVICES

DIRECT CUSTOMERS // SHARE DAILY SPECIALS // COMMUNICATE HOURS & SERVICES

Outdoor displays are ideal for restaurants, farmers markets, food trucks, concession stands and cooking events. Quickly share daily specials, event hours, session availability and more with passersby using various outdoor **promotional display** products.

- ACE SIGN STAND
- 2 APEX SIGN STAND

#### **RESTAURANTS & FOOD SERVICES**

**ENVIRONMENTS & APPLICATIONS** 

// Farmers Markets // Juice Bars

// Food Trucks // Bistros

// Concession Stands // Cafés

## FEATURED PRODUCTS

**3** CAFÉ BARRIER

4 PROMOTIONAL SQUARE UMBRELLA