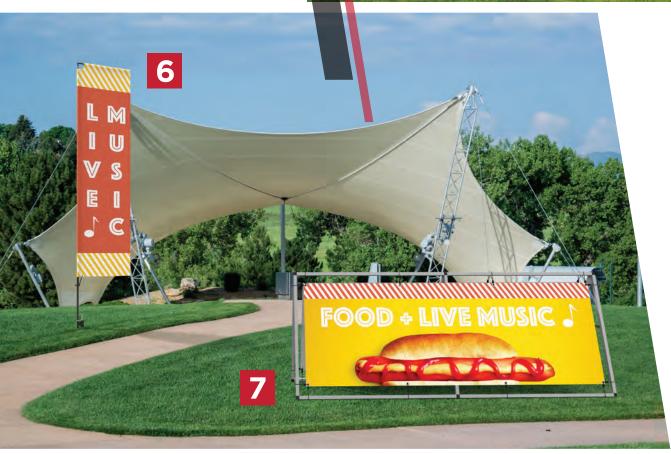

- WIND DANCER LT FLAG
- 2 APEX SIGN STAND
  - ZOOM™ FLEX FLAG FEATHER, XL WITH FILLABLE BASE
    - 4 HOPUP™
      COLLAPSIBLE
      FABRIC DISPLAY

Reinforce event goals, raise awareness and provide wayfinding direction and information as needed with easy-to-use, **portable displays**, perfect for reuse at annual events such as city summer festivals.

- 5 STOWAWAY PORTABLE BILLBOARD, LARGE
  - **6** ZOOM™ FLEX FLAG EDGE, LARGE WITH GROUND STAKE
    - 7 MONSOON OUTDOOR BILLBOARD