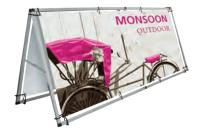

- 5 STOWAWAY PORTABLE BILLBOARD, LARGE
  - **6** ZOOM™ FLEX FLAG EDGE, LARGE WITH GROUND STAKE
    - 7 MONSOON OUTDOOR BILLBOARD

## **FEATURED** PRODUCTS

7 ZOOM™ FLEX FLAG TEARDROP, LARGE - STAKED

**8** ZOOM FLEX FLAG EDGE, EXTRA LARGE - STAKED

**9** ZOOM FLEX FLAG TEARDROP, LARGE - STAKED

10 MONSOON OUTDOOR BILLBOARD