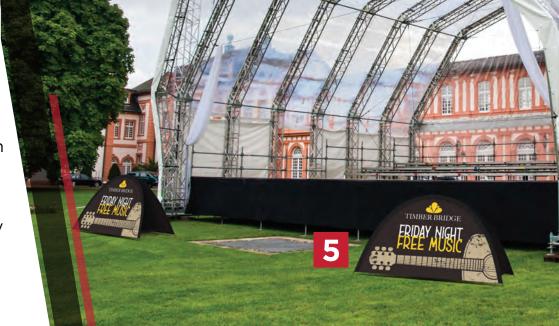

## OUTDOOR STAGE EVENTS

PROMOTE & ADVERTISE // RAISE AWARENESS // DIRECT ATTENDEES

Outdoor displays offer
the ability to effectively
promote and communicate
with a large number of
attendees at outdoor stage
events such as fairs, festivals,
award ceremonies and
political rallies.

#### **OUTDOOR STAGE EVENTS**

APPLICATIONS & ENVIRONMENTS

- // Music Festivals
- // Local Authority Events
- // Political Rallies
- // Awards Ceremonies
- // College Fairs
- // Demonstrations
- // Carnivals
- // Demonstrations
- // Community Festivals

- 5 STOWAWAY PORTABLE BILLBOARD, LARGE
  - **6** ZOOM™ FLEX FLAG EDGE, LARGE WITH GROUND STAKE
    - 7 MONSOON OUTDOOR BILLBOARD