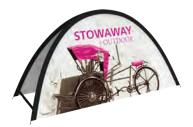

- 5 STOWAWAY PORTABLE BILLBOARD, LARGE
  - **6** ZOOM™ FLEX FLAG EDGE, LARGE WITH GROUND STAKE
    - 7 MONSOON OUTDOOR BILLBOARD

## **FEATURED** PRODUCTS

5 STOWAWAY PORTABLE BILLBOARD, LARGE

6 PARKWAY SINGLE POLE BANNER

#### FEATURED PRODUCTS

9 WIND DANCER MINI FLAG

10 STOWAWAY PORTABLE BILLBOARD, LARGE

11 MONSOON OUTDOOR BILLBOARD

200M™ FLEX ARCH WITH STACKABLE, FILLABLE BASE