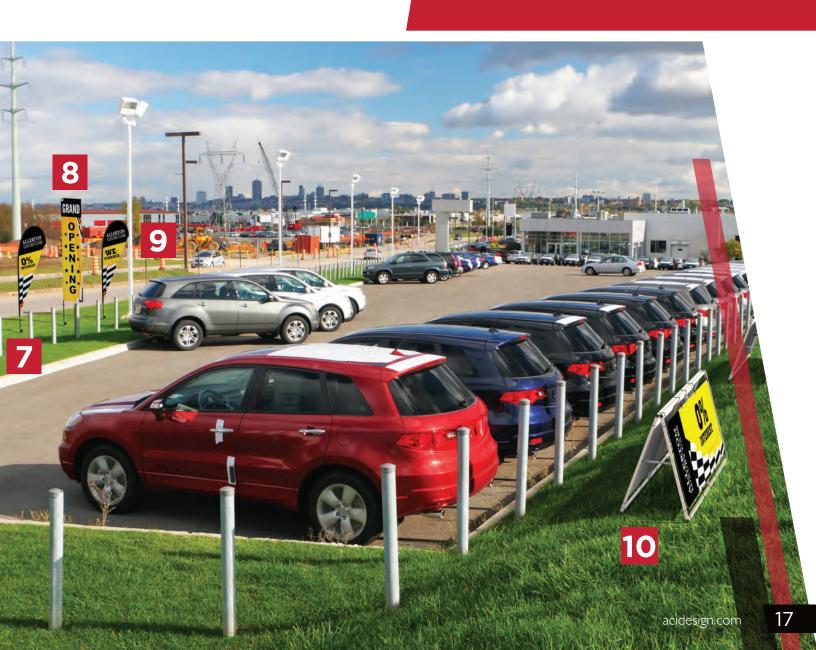

## **FEATURED** PRODUCTS

7 ZOOM™ FLEX FLAG TEARDROP, LARGE - STAKED

**8** ZOOM FLEX FLAG EDGE, EXTRA LARGE - STAKED

**9** ZOOM FLEX FLAG TEARDROP, LARGE - STAKED

10 MONSOON OUTDOOR BILLBOARD