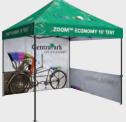

Outdoor displays are a great way to create awareness of new programs, recruit new students and provide wayfinding direction toward different buildings, classrooms and events.

- ZOOM™ FLEX FLAG STRAIGHT, MEDIUM WITH GROUND STAKE
- 2 APEX SIGN STAND
- **3** WHIRLWIND SIGN STAND
- 4 ZOOM ECONOMY 10' POPUP TENT