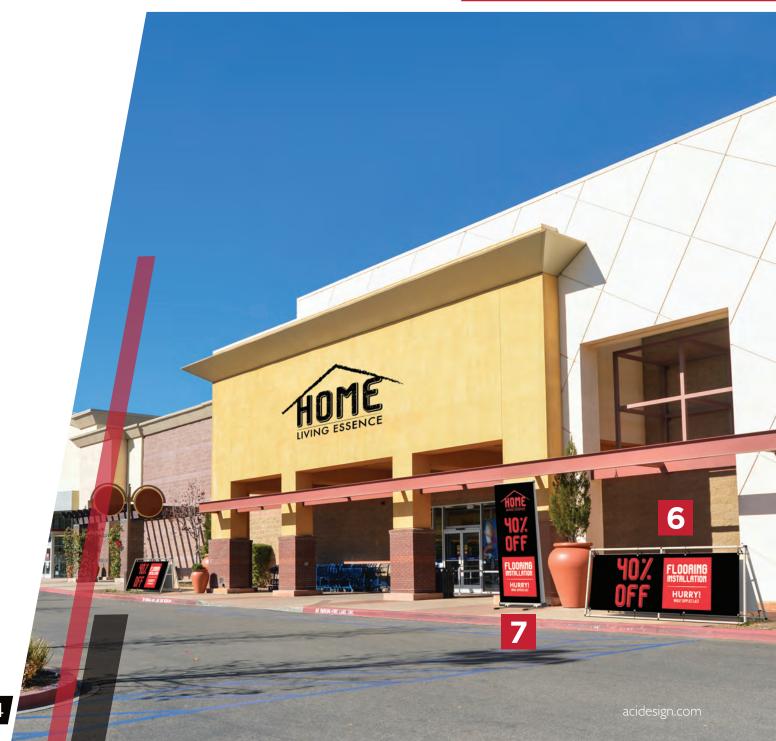

## AUTOMOTIVE

SHARE CURRENT SPECIALS // DIRECT TRAFFIC // VISUALIZE DIRECTIVES

Looking to capture passersby with captivating calls to action? Car dealerships, gas stations and auto body shops are just a few automotive industry businesses that use signs and **promotional display** products to not only draw attention, but communicate offerings, products, deals and more with those driving and walking by.

- WHIRLWIND SIGN STAND
- ZOOM™ FLEX FLAG STRAIGHT, LARGE WITH FILLABLE BASE
- 3 WHIRLWIND SIGN STAND

**Outdoor displays** such as tents, flags and signs are used to break information down into easily digestible messages at a simple glance!

- ZOOM™ FLEX FLAG FEATHER, MEDIUM WITH FILLABLE BASE
  - 5 PARKWAY BANNER DOUBLE
    - ZOOM FLEX FLAG STRAIGHT, MEDIUM WITH FILLABLE BASE