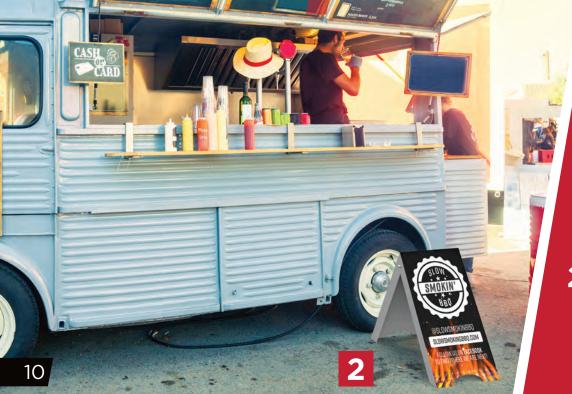

## RESTAURANTS & FOOD SERVICES

DIRECT CUSTOMERS // SHARE DAILY SPECIALS // COMMUNICATE HOURS & SERVICES

Outdoor displays are ideal for restaurants, farmers markets, food trucks, concession stands and cooking events. Quickly share daily specials, event hours, session availability and more with passersby using various outdoor **promotional display** products.

- ACE SIGN STAND
- 2 APEX SIGN STAND

#### **RESTAURANTS & FOOD SERVICES**

**ENVIRONMENTS & APPLICATIONS** 

// Farmers Markets // Juice Bars

// Food Trucks // Bistros

// Concession Stands // Cafés

## FEATURED PRODUCTS

**3** CAFÉ BARRIER

4 PROMOTIONAL SQUARE UMBRELLA