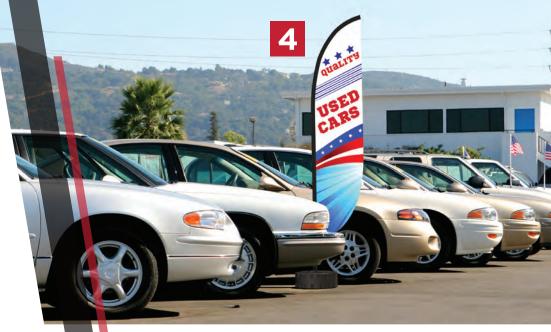

## AUTOMOTIVE

SHARE CURRENT SPECIALS // DIRECT TRAFFIC // VISUALIZE DIRECTIVES

Looking to capture passersby with captivating calls to action? Car dealerships, gas stations and auto body shops are just a few automotive industry businesses that use signs and **promotional display** products to not only draw attention, but communicate offerings, products, deals and more with those driving and walking by.

- WHIRLWIND SIGN STAND
- ZOOM™ FLEX FLAG STRAIGHT, LARGE WITH FILLABLE BASE
- 3 WHIRLWIND SIGN STAND

**Outdoor displays** such as tents, flags and signs are used to break information down into easily digestible messages at a simple glance!

- ZOOM™ FLEX FLAG FEATHER, MEDIUM WITH FILLABLE BASE
  - 5 PARKWAY BANNER DOUBLE
    - ZOOM FLEX FLAG STRAIGHT, MEDIUM WITH FILLABLE BASE