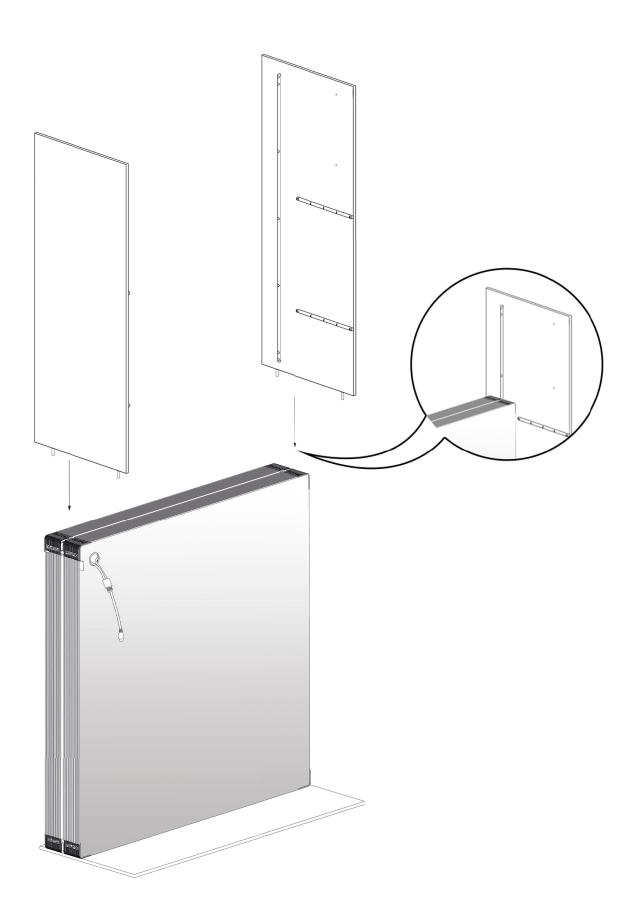

### **COMPONENTS**

3× Profil 35

1× Profil 35 with LED Module

4× Corner connector

1× GO connector set

1× Top plate

2× Side plate

2× Shelf plate

Power supply with device Plug

1× Y-cable