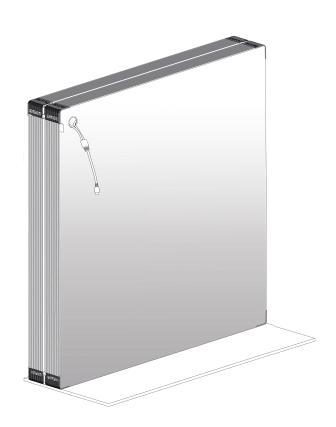

### **COMPONENTS**

3× Profil 35

1× Profil 35 with LED Module

4× Corner connector

1× GO connector set

1× Top plate

2× Side plate

2× Shelf plate

Power supply with device Plug

1× Y-cable