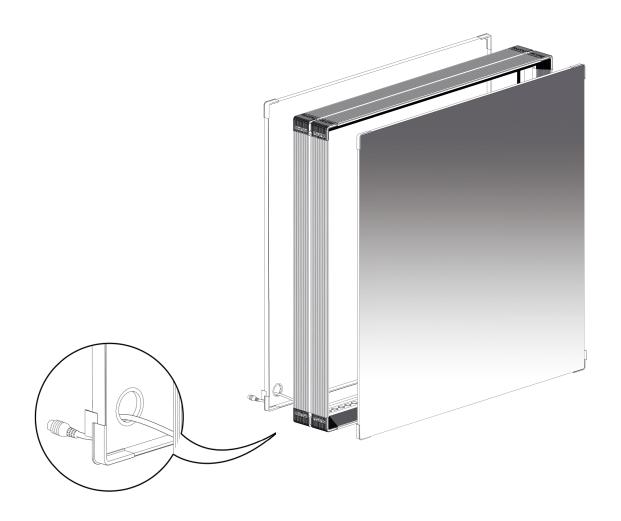

### **COMPONENTS**

3× Profil 35

1× Profil 35 with LED Module

4× Corner connector

1× GO connector set

1× Top plate

2× Side plate

2× Shelf plate

Power supply with device Plug

1× Y-cable

#### OPTIONAL

1× Textile

2×

Textile with cable outlet

COMPONENTS 2 | 3

(2)

(4)

8