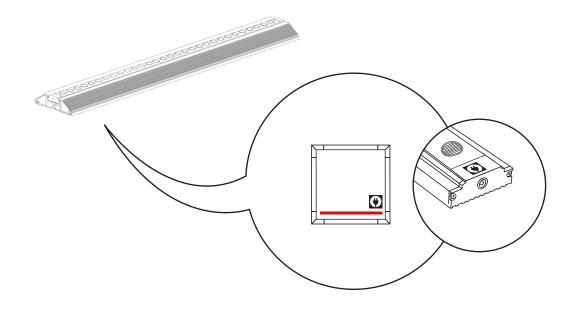

### **COMPONENTS**

3× Profil 35

1× Profil 35 with LED Module

4× Corner connector

1× GO connector set

1× Top plate

2× Side plate

2× Shelf plate