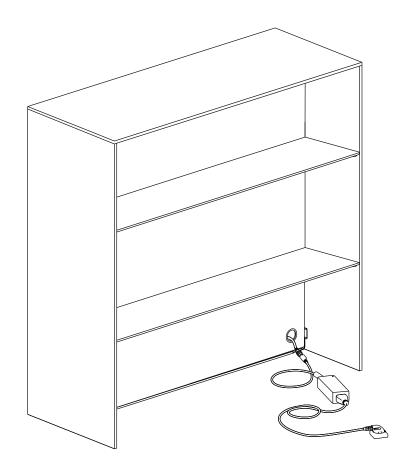

### **COMPONENTS**

3× Profil 35

1× Profil 35 with LED Module

4× Corner connector

1× GO connector set

1× Top plate

2× Side plate

2× Shelf plate

Power supply with device Plug

1× Y-cable

#### OPTIONAL

1× Textile

2×

Textile with cable outlet

COMPONENTS 2 | 3

(2)

(4)

8