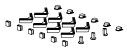

### **COMPONENTS**

3× Profil 35

1× Profil 35 with LED Module

4× Corner connector

1× GO connector set

1× Top plate

2× Side plate

2× Shelf plate

Power supply with device Plug

1× Y-cable

#### OPTIONAL

1× Textile

2×

Textile with cable outlet

COMPONENTS 2 | 3

(2)

(4)

8