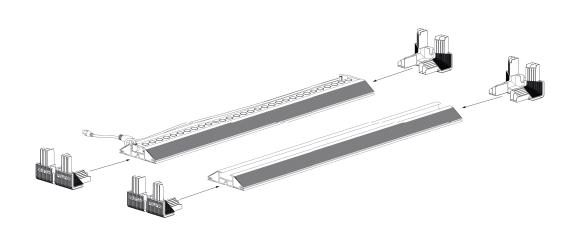

### **COMPONENTS**

3× Profil 35

1× Profil 35 with LED Module

4× Corner connector

1× GO connector set

1× Top plate

2× Side plate

2× Shelf plate