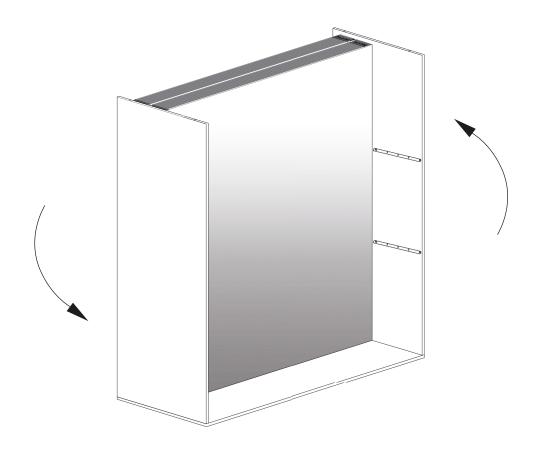

### **COMPONENTS**

3× Profil 35

1× Profil 35 with LED Module

4× Corner connector

1× GO connector set

1× Top plate

2× Side plate

2× Shelf plate