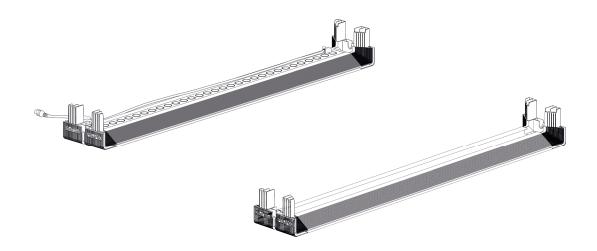

### **COMPONENTS**

3× Profil 35

1× Profil 35 with LED Module

4× Corner connector

1× GO connector set

1× Top plate

2× Side plate

2× Shelf plate