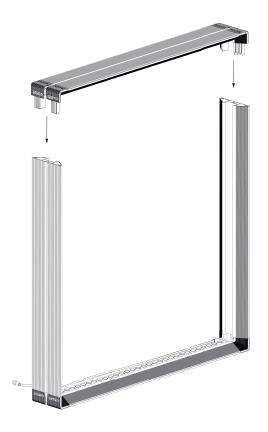

### **COMPONENTS**

3× Profil 35

1× Profil 35 with LED Module

4× Corner connector

1× GO connector set

1× Top plate

2× Side plate

2× Shelf plate

Power supply with device Plug

1× Y-cable