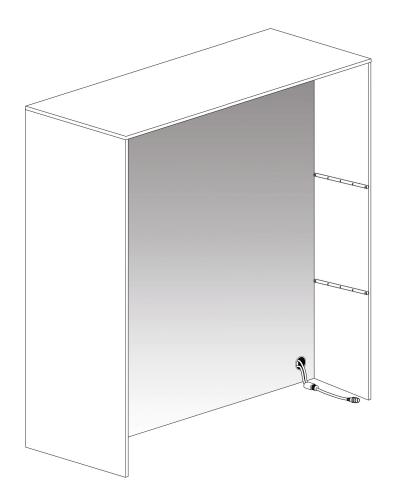

### **COMPONENTS**

3× Profil 35

1× Profil 35 with LED Module

4× Corner connector

1× GO connector set

1× Top plate

2× Side plate

2× Shelf plate