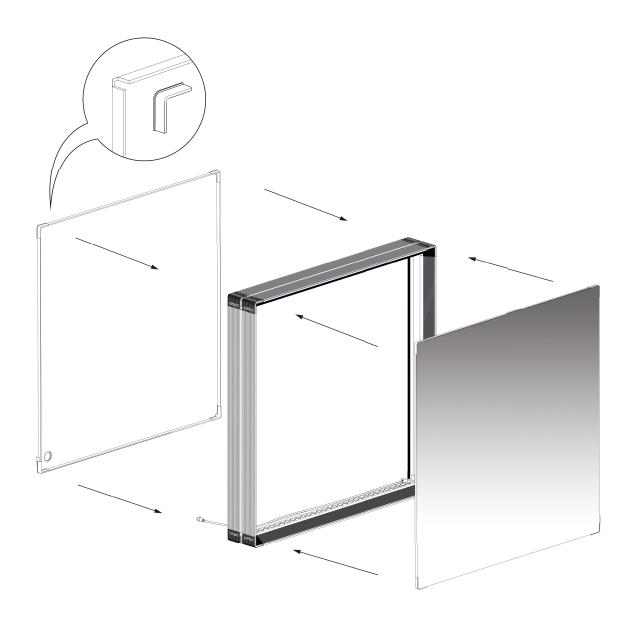

### **COMPONENTS**

3× Profil 35

1× Profil 35 with LED Module

4× Corner connector

1× GO connector set

1× Top plate

2× Side plate

2× Shelf plate

Power supply with device Plug

1× Y-cable