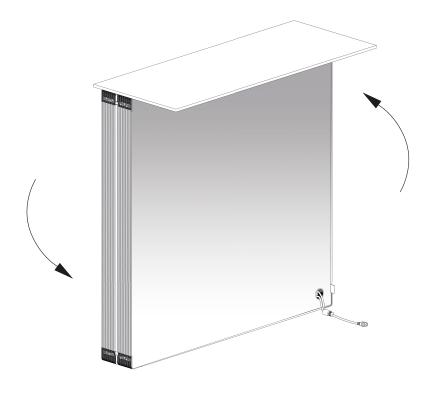

### **COMPONENTS**

3× Profil 35

1× Profil 35 with LED Module

4× Corner connector

1× GO connector set

1× Top plate

2× Side plate

2× Shelf plate

Power supply with device Plug

1× Y-cable