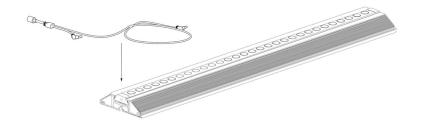

### **COMPONENTS**

3× Profil 35

1× Profil 35 with LED Module

4× Corner connector

1× GO connector set

1× Top plate

2× Side plate

2× Shelf plate

Power supply with device Plug

1× Y-cable