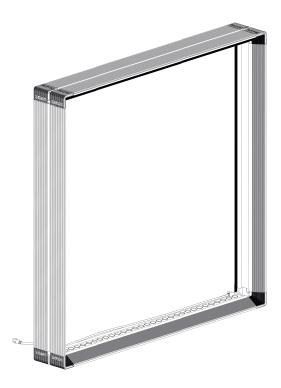

### **COMPONENTS**

3× Profil 35

1× Profil 35 with LED Module

4× Corner connector

1× GO connector set

1× Top plate

2× Side plate

2× Shelf plate

Power supply with device Plug

1× Y-cable