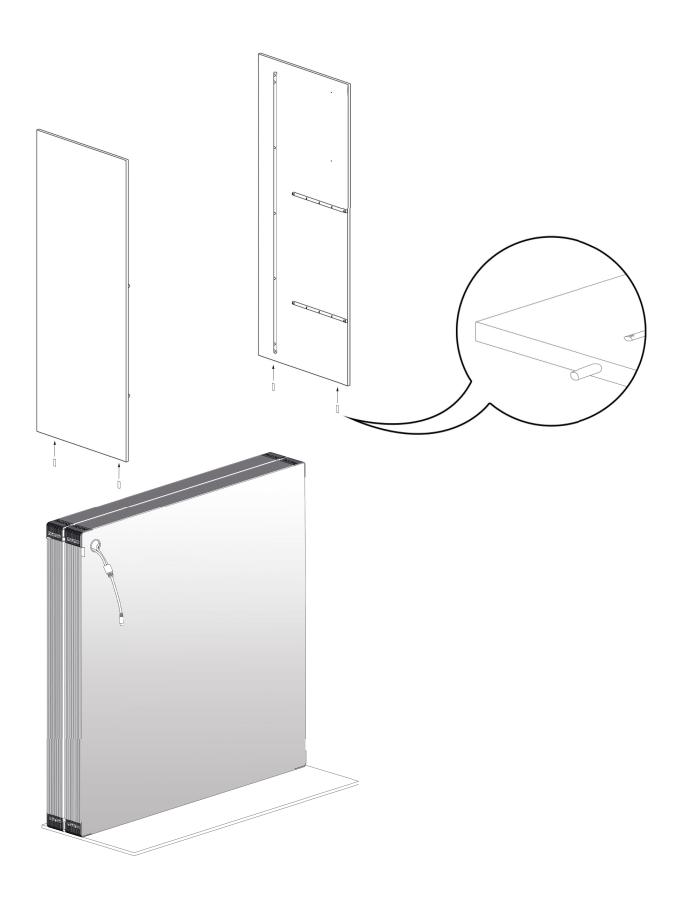

### **COMPONENTS**

3× Profil 35

1× Profil 35 with LED Module

4× Corner connector

1× GO connector set

1× Top plate

2× Side plate

2× Shelf plate

Power supply with device Plug

1× Y-cable