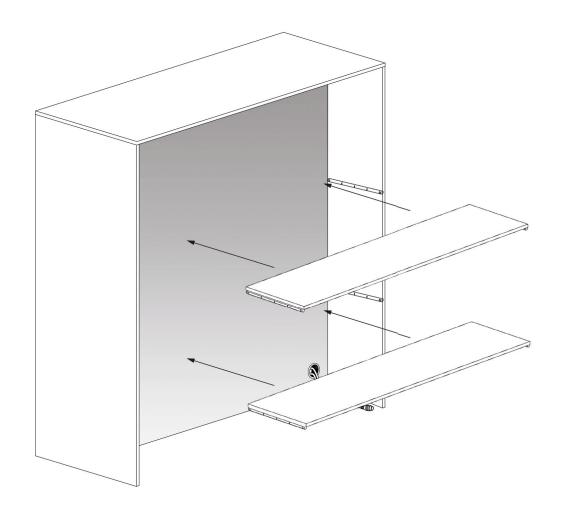

### **COMPONENTS**

3× Profil 35

1× Profil 35 with LED Module

4× Corner connector

1× GO connector set

1× Top plate

2× Side plate

2× Shelf plate