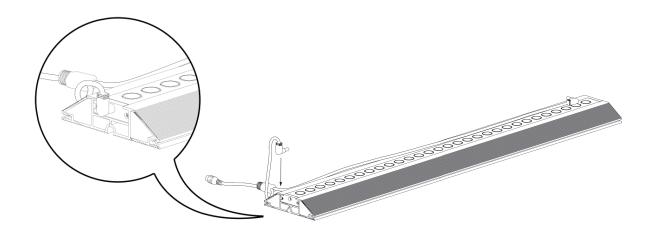

### **COMPONENTS**

3× Profil 35

1× Profil 35 with LED Module

4× Corner connector

1× GO connector set

1× Top plate

2× Side plate

2× Shelf plate

Power supply with device Plug

1× Y-cable