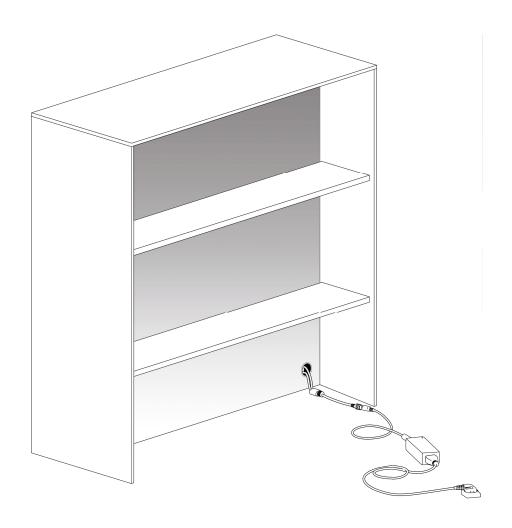

# GO LIGHTBOX COUNTER L

## **PIXLIP®**

**User manual** 



### **COMPONENTS**



3× Profil 35



1× Profil 35 with LED Module



4× Corner connector



1× GO connector set



1× Top plate



2× Side plate



2× Shelf plate



Power supply with device Plug



1× Y-cable

#### OPTIONAL



1× Textile



2×

Textile with cable outlet

COMPONENTS 2 | 3



(2)





(4)













8











































#### **A** SAFETY INSTRUCTIONS

Before the installation and use of the appliance, read carefully the supplied instructions. The manufacturer is not responsible for any injuries or damages that are the result of incorrect installation or usage.

Assembly and installation should only be carried out by trained specialist personnel.

Please only use the delivered devices. Faulty wiring can cause damage. Do not install or use a damaged appliance.

Please consider that unauthorized modifications on the device are forbidden due to safety reasons.

Disconnect your system from the power supply before starting installation or maintenance work. Please make sure that it cannot be switched on accidentally.

Do not expose the device to direct sunlight, moisture, extreme heat, hot light or strong magne