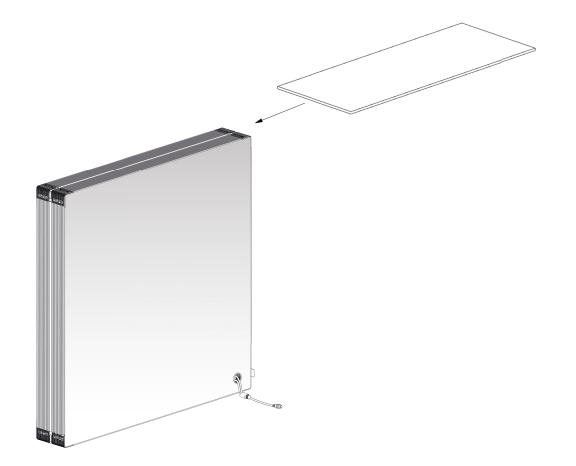

### **COMPONENTS**

3× Profil 35

1× Profil 35 with LED Module

4× Corner connector

1× GO connector set

1× Top plate

2× Side plate

2× Shelf plate