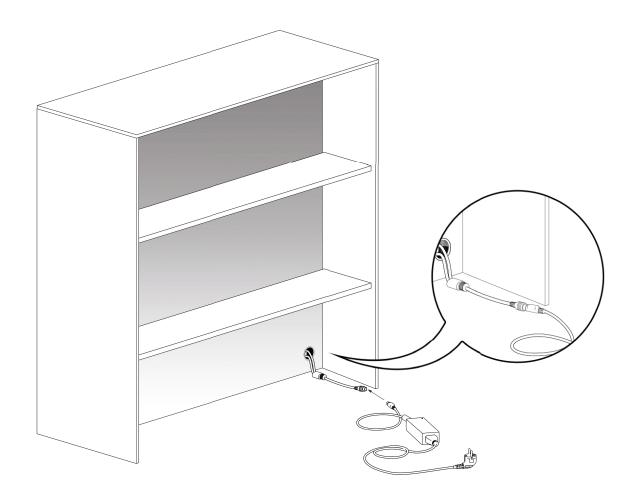

# GO LIGHTBOX COUNTER L

## **PIXLIP®**

**User manual** 



### **COMPONENTS**



3× Profil 35



1× Profil 35 with LED Module



4× Corner connector



1× GO connector set



1× Top plate



2× Side plate



2× Shelf plate



Power supply with device Plug



1× Y-cable

#### OPTIONAL



1× Textile



2×

Textile with cable outlet

COMPONENTS 2 | 3



(2)





(4)













8











































#### **A** SAFETY INSTRUCTIONS

Before the installation and use of the appliance, read carefully the supplied instructions. The manufacturer is not responsible for any injuries or damages that are the result of incorrect installation or usage.

Assembly and installation should only be carried out by trained specialist personnel.

Please only use the delivered devices. Faulty wiring can cause damage. Do not install or use a damaged appliance.

Please consider that unauthorized modifications on the device are forbidden due to safety reasons.

Disconnect your system from the power supply before starting installation or maintenance work. Please make sure that it cannot be switched on accidentally.

Do not expose the device to direct sunlight, moisture, extreme heat, hot light or strong mag