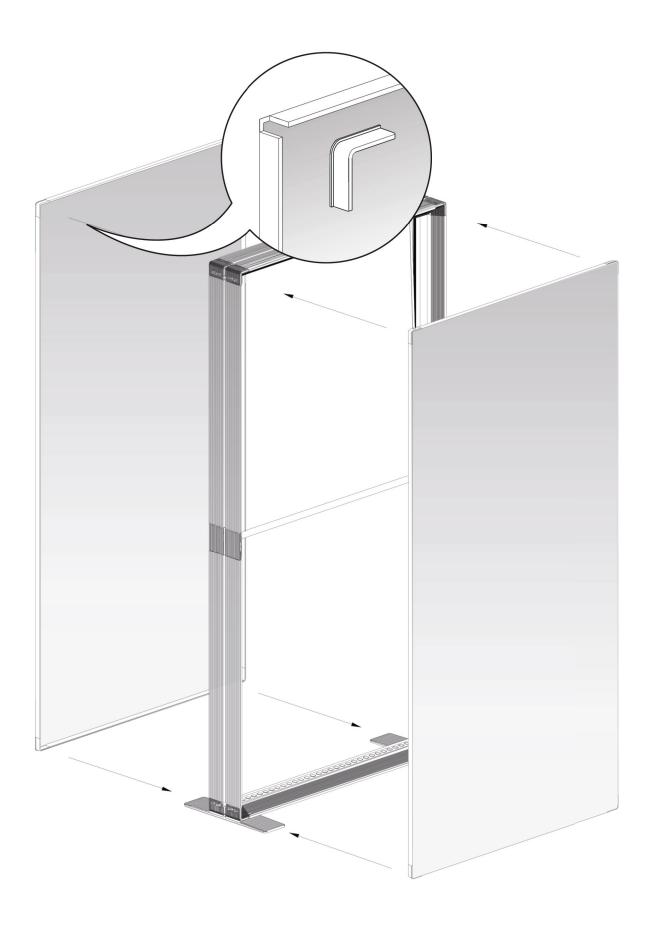

## **COMPONENTS**

4× Profile 44

2× Profile 35 with LED Module

4× Corner connector

2× Base plate

1× Strut 38

1× GO connector set

2× Strut holder