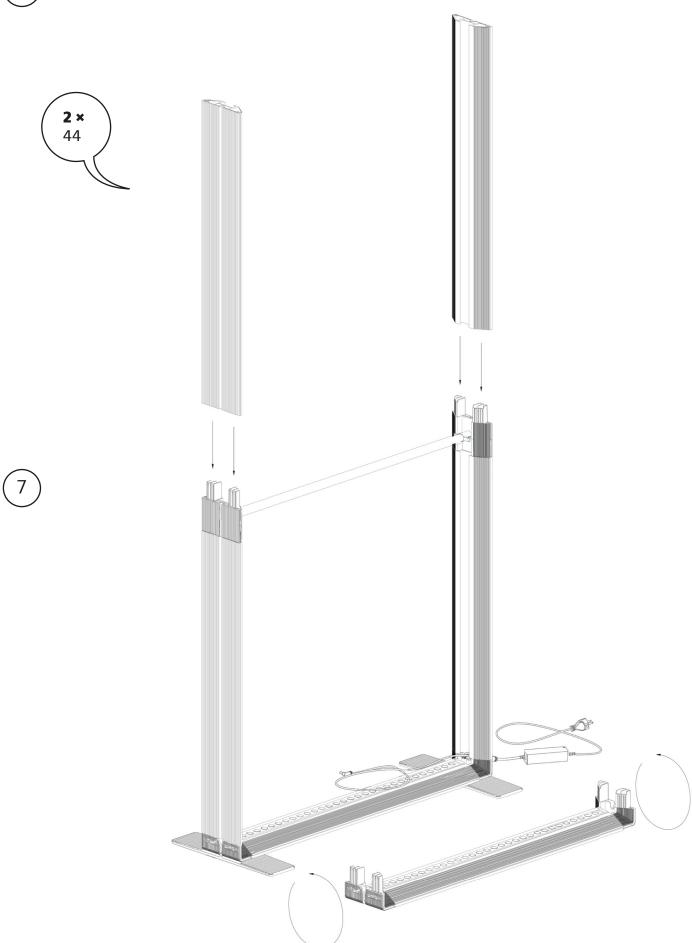

## **COMPONENTS**

4× Profile 44

2× Profile 35 with LED Module

4× Corner connector

2× Base plate

1× Strut 38

1× GO connector set

2× Strut holder

1× Power supply with device Plug

1× Y-cable