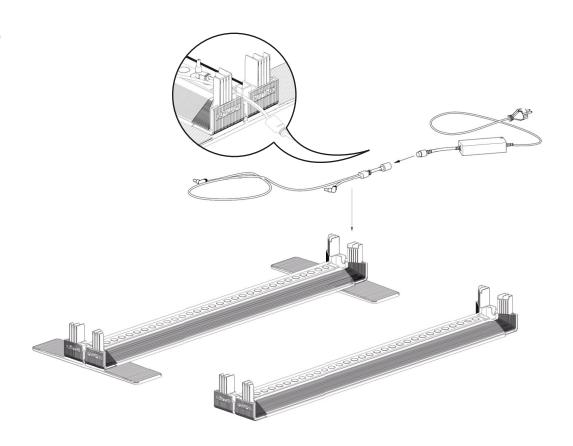

# GO LIGHTBOX 3996 PIXLIP®

**User manual** 



## **COMPONENTS**



4× Profile 44



2× Profile 35 with LED Module



4× Corner connector



2× Base plate



1× Strut 38



1× GO connector set



2× Strut holder



1× Power supply with device Plug



1× Y-cable

### **OPTIONAL**



1× Textile and blockout



2× Textile

COMPONENTS 2 | 3

(1)































### **A** SAFETY INSTRUCTIONS

Before the installation and use of the appliance, read carefully the supplied instructions. The manufacturer is not responsible for any injuries or damages that are the result of incorrect installation or usage.

Assembly and installation should only be carried out by trained specialist personnel.

Please only use the delivered devices. Faulty wiring can cause damage. Do not install or use a damaged appliance.

Please consider that unauthorized modifications on the device are forbidden due to safety reasons.

Disconnect your system from the power supply before starting installation or maintenance work. Please make sure that it cannot be switched on accidentally.

Do not expose the device to direct sunlight, moisture, extreme heat, hot