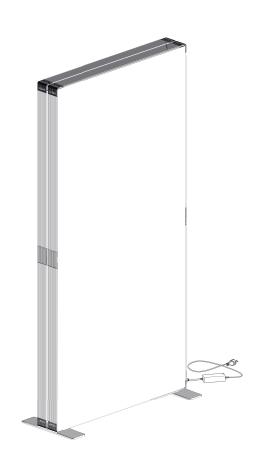

## **COMPONENTS**

4× Profile 44

2× Profile 35 with LED Module

4× Corner connector

2× Base plate

1× Strut 38

1× GO connector set

2× Strut holder

1× Power supply with device Plug

1× Y-cable

### **OPTIONAL**

1× Textile and blockout

2× Textile

COMPONENTS 2 | 3

(1)