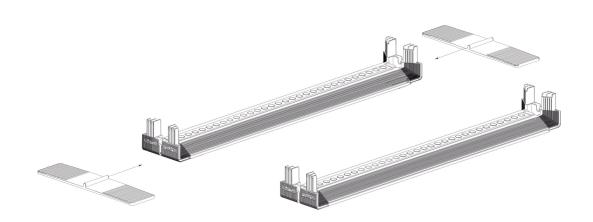

## **COMPONENTS**

4× Profile 44

2× Profile 35 with LED Module

4× Corner connector

2× Base plate

1× Strut 38

1× GO connector set

2× Strut holder