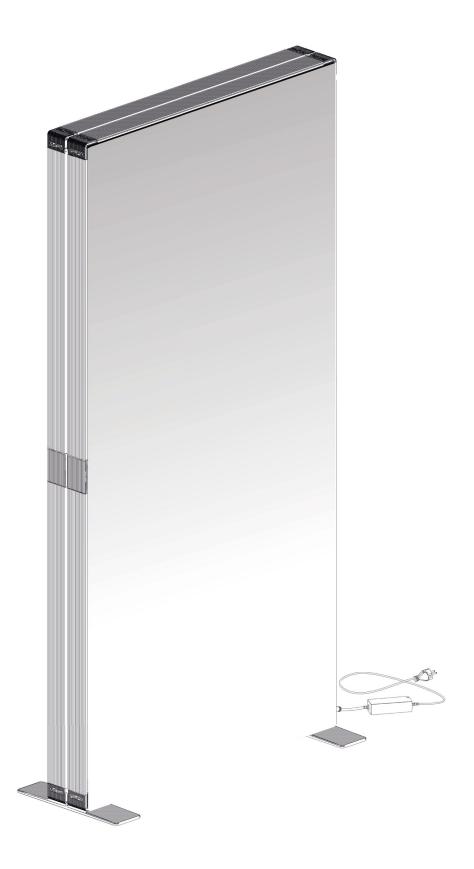

## **COMPONENTS**

4× Profile 44

2× Profile 35 with LED Module

4× Corner connector

2× Base plate

1× Strut 38

1× GO connector set

2× Strut holder

1× Power supply with device Plug

1× Y-cable