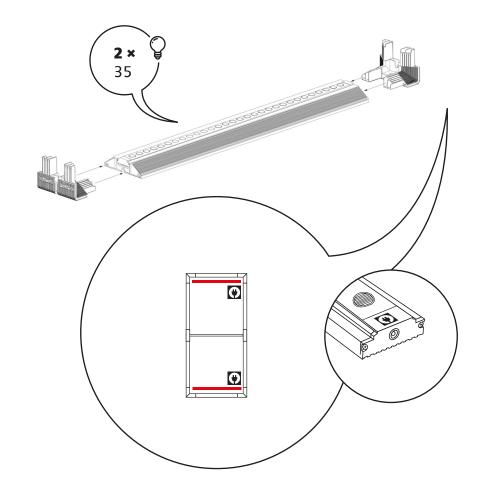

## **COMPONENTS**

4× Profile 44

2× Profile 35 with LED Module

4× Corner connector

2× Base plate

1× Strut 38

1× GO connector set

2× Strut holder