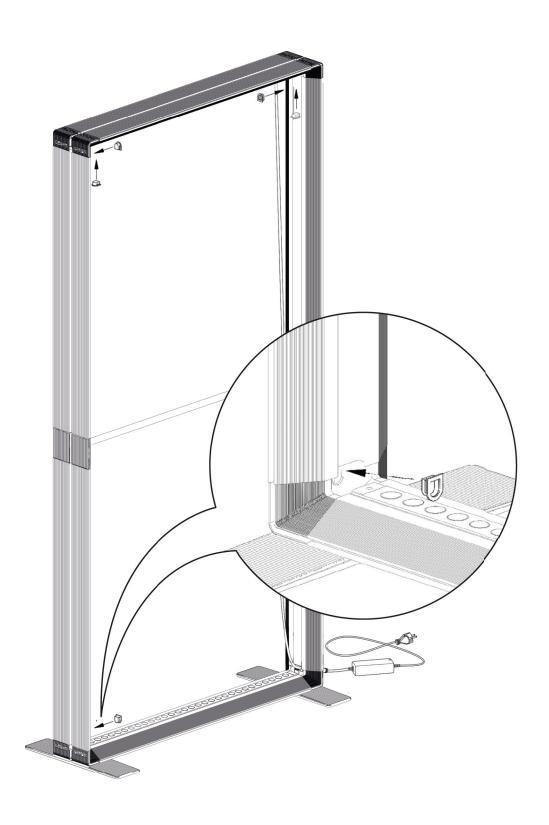

## **COMPONENTS**

4× Profile 44

2× Profile 35 with LED Module

4× Corner connector

2× Base plate

1× Strut 38

1× GO connector set

2× Strut holder

1× Power supply with device Plug

1× Y-cable