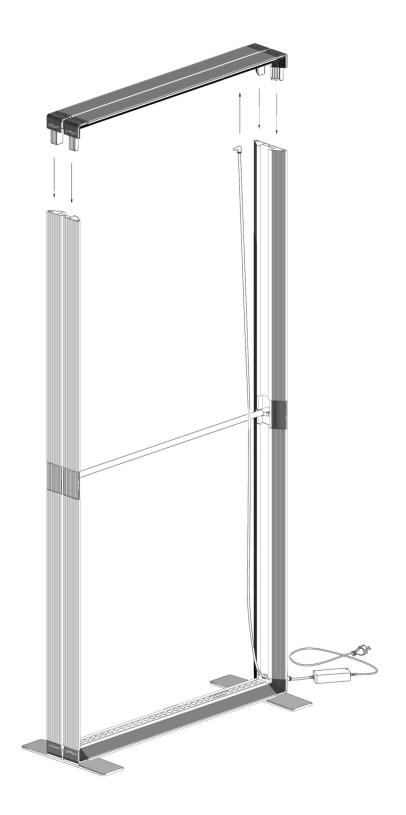

## **COMPONENTS**

4× Profile 44

2× Profile 35 with LED Module

4× Corner connector

2× Base plate

1× Strut 38

1× GO connector set

2× Strut holder

1× Power supply with device Plug

1× Y-cable