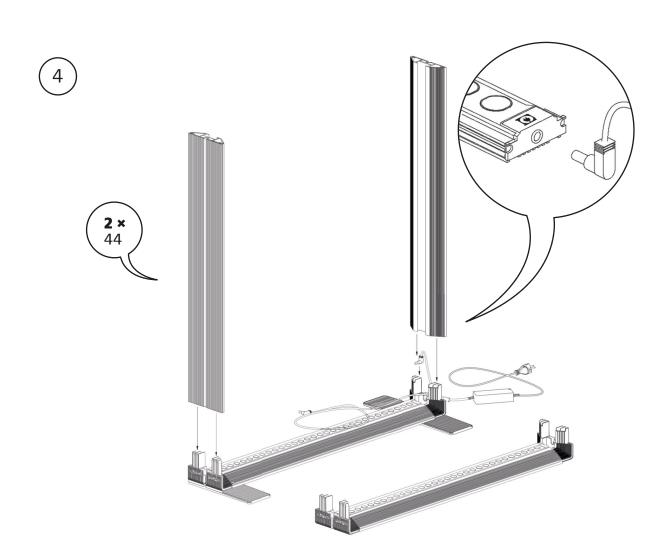

## **COMPONENTS**

4× Profile 44

2× Profile 35 with LED Module

4× Corner connector

2× Base plate

1× Strut 38

1× GO connector set

2× Strut holder

1× Power supply with device Plug

1× Y-cable