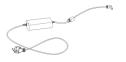

# GO LIGHTBOX 3996 PIXLIP®

**User manual** 



## **COMPONENTS**



4× Profile 44



2× Profile 35 with LED Module



4× Corner connector



2× Base plate



1× Strut 38



1× GO connector set



2× Strut holder



1× Power supply with device Plug



1× Y-cable

### **OPTIONAL**



1× Textile and blockout



2× Textile

COMPONENTS 2 | 3

(1)































### **A** SAFETY INSTRUCTIONS

Before the installation and use of the appliance, read carefully the supplied instructions. The manufacturer is not responsible for any injuries or damages that are the result of incorrect installation or usage.

Assembly and installation should only be carried out by trained specialist personnel.

Please only use the delivered devices. Faulty wiring can cause damage. Do not install or use a damaged appliance.

Please consider that unauthorized modifications on the device are forbidden due to safety reasons.

Disconnect your system from the power supply before starting installation or maintenance wor