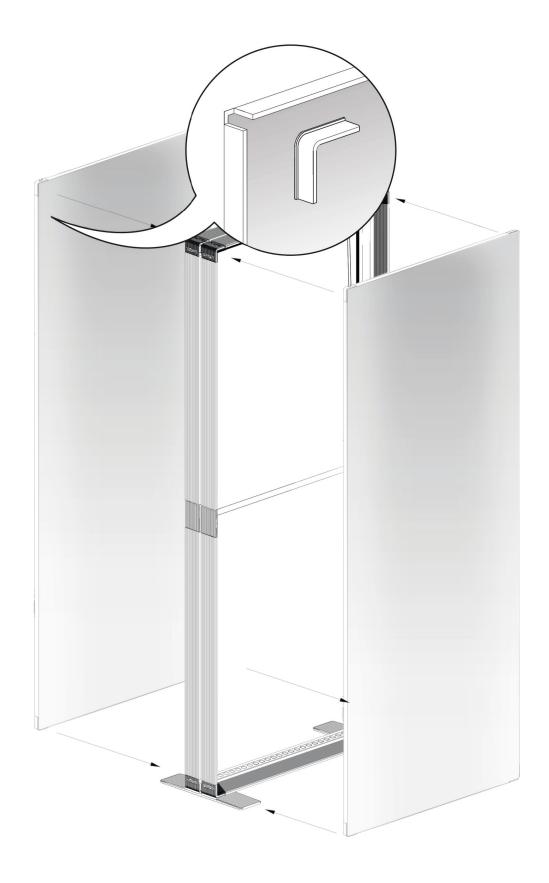

## **COMPONENTS**

4× Profile 44

2× Profile 29 with LED Module

4× Corner connector

2× Base plate

1× Strut 32

1× GO connector set

2× Strut holder

1× Power supply with device Plug

1× Y-cable