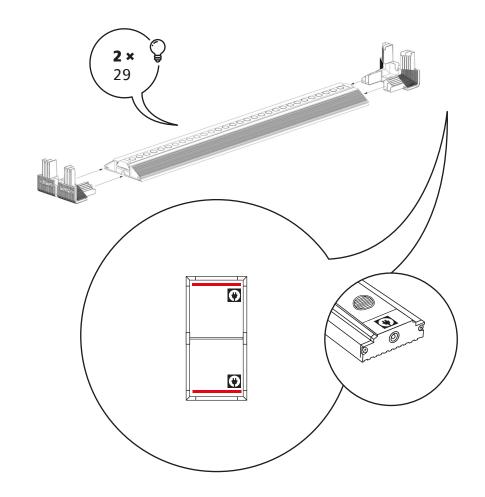

## **COMPONENTS**

4× Profile 44

2× Profile 29 with LED Module

4× Corner connector

2× Base plate

1× Strut 32

1× GO connector set

2× Strut holder

1× Power supply with device Plug

1× Y-cable