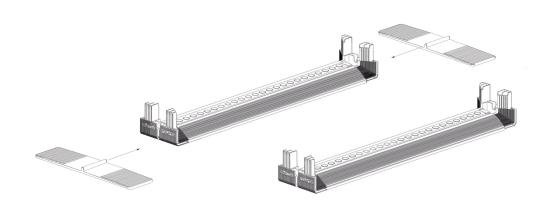

## **COMPONENTS**

4× Profile 44

2× Profile 29 with LED Module

4× Corner connector

2× Base plate

1× Strut 32

1× GO connector set

2× Strut holder

1× Power supply with device Plug

1× Y-cable