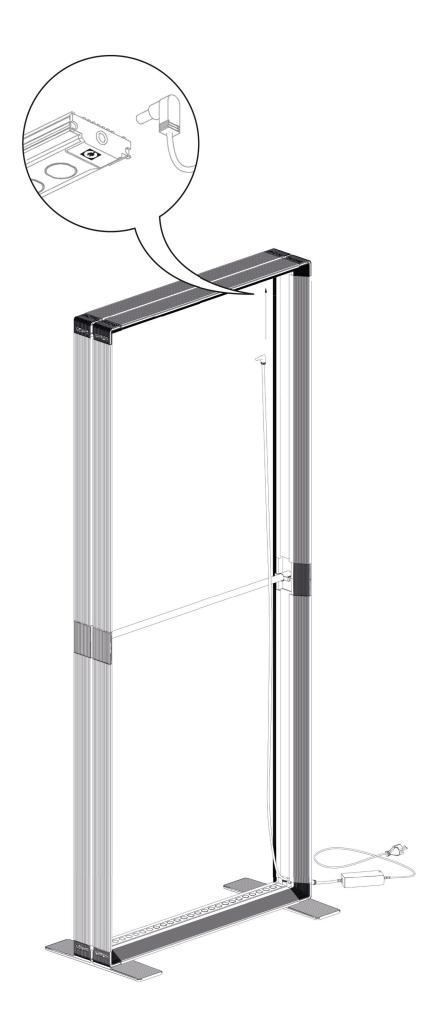

## **COMPONENTS**

4× Profile 44

2× Profile 29 with LED Module

4× Corner connector

2× Base plate

1× Strut 32

1× GO connector set

2× Strut holder