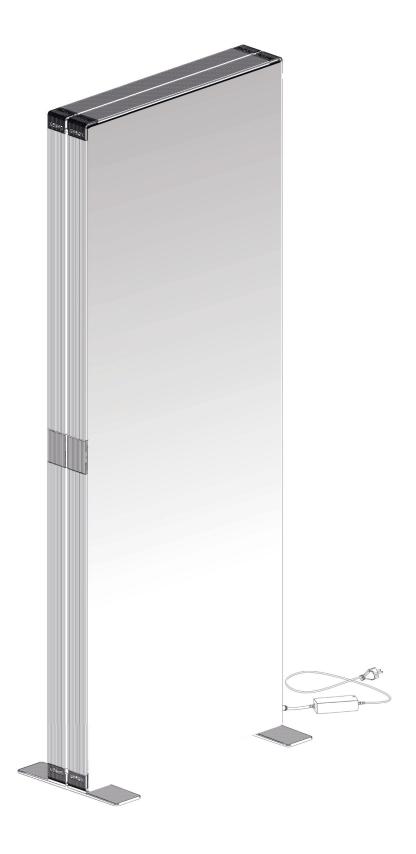

## **COMPONENTS**

4× Profile 44

2× Profile 29 with LED Module

4× Corner connector

2× Base plate

1× Strut 32

1× GO connector set

2× Strut holder

1× Power supply with device Plug

1× Y-cable