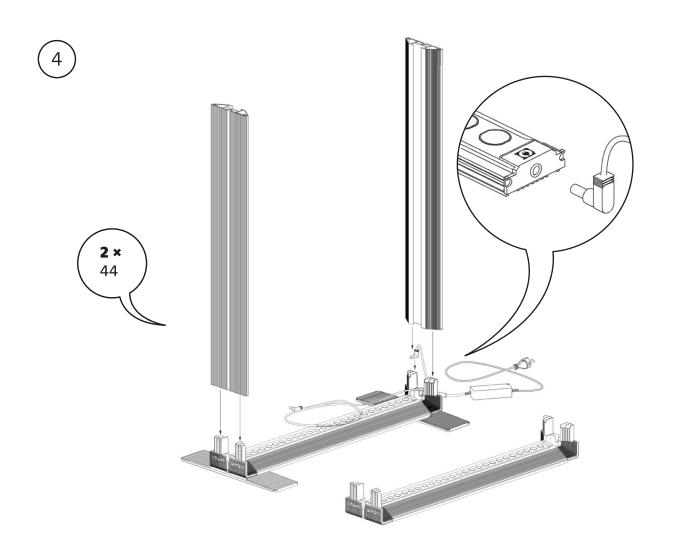

## **COMPONENTS**

4× Profile 44

2× Profile 29 with LED Module

4× Corner connector

2× Base plate

1× Strut 32

1× GO connector set

2× Strut holder

1× Power supply with device Plug

1× Y-cable