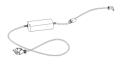

# GO LIGHTBOX 3396 PIXLIP®

**User manual** 



## **COMPONENTS**



4× Profile 44



2× Profile 29 with LED Module



4× Corner connector



2× Base plate



1× Strut 32



1× GO connector set



2× Strut holder



1× Power supply with device Plug



1× Y-cable

### **OPTIONAL**



1× Textile and blockout



2× Textile

COMPONENTS 2 | 3





































### **A** SAFETY INSTRUCTIONS

Before the installation and use of the appliance, read carefully the supplied instructions. The manufacturer is not responsible for any injuries or damages that are the result of incorrect installation or usage.

Assembly and installation should only be carried out by trained specialist personnel.

Please only use the delivered devices. Faulty wiring can cause damage. Do not install or use a damaged appliance.

Please consider that unauthorized modifications on the device are forbidden due to safety reasons.

Disconnect your system from the power supply before starting installation or maintenance wo