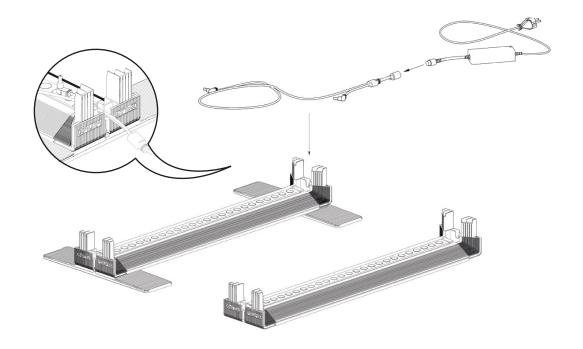

## **COMPONENTS**

4× Profile 44

2× Profile 29 with LED Module

4× Corner connector

2× Base plate

1× Strut 32

1× GO connector set

2× Strut holder

1× Power supply with device Plug

1× Y-cable