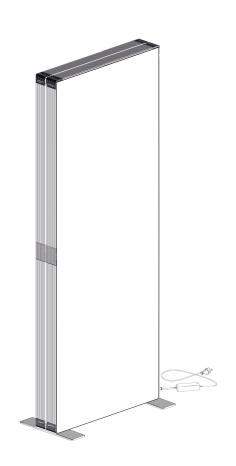

## **COMPONENTS**

4× Profile 44

2× Profile 29 with LED Module

4× Corner connector

2× Base plate

1× Strut 32

1× GO connector set

2× Strut holder

1× Power supply with device Plug

1× Y-cable