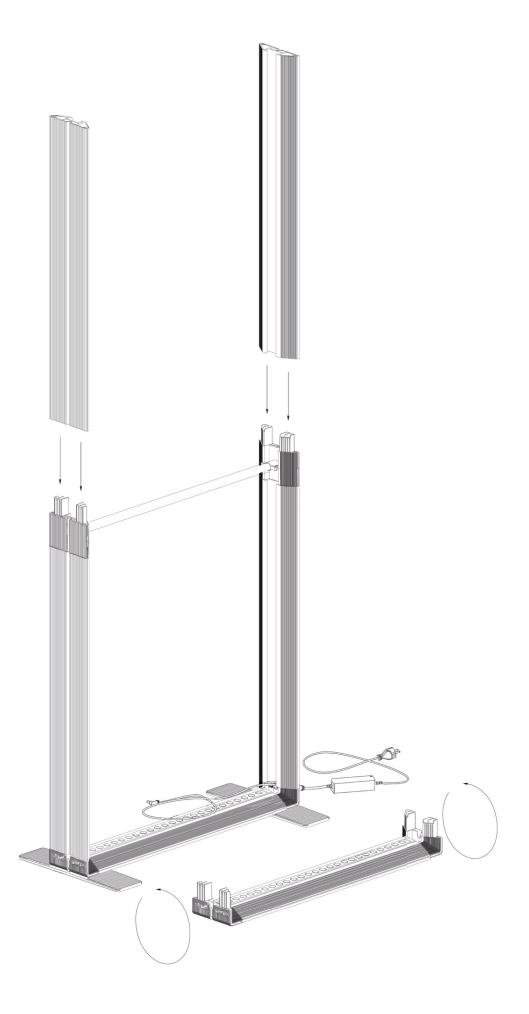

## **COMPONENTS**

4× Profile 44

2× Profile 29 with LED Module

4× Corner connector

2× Base plate

1× Strut 32

1× GO connector set

2× Strut holder

1× Power supply with device Plug

1× Y-cable