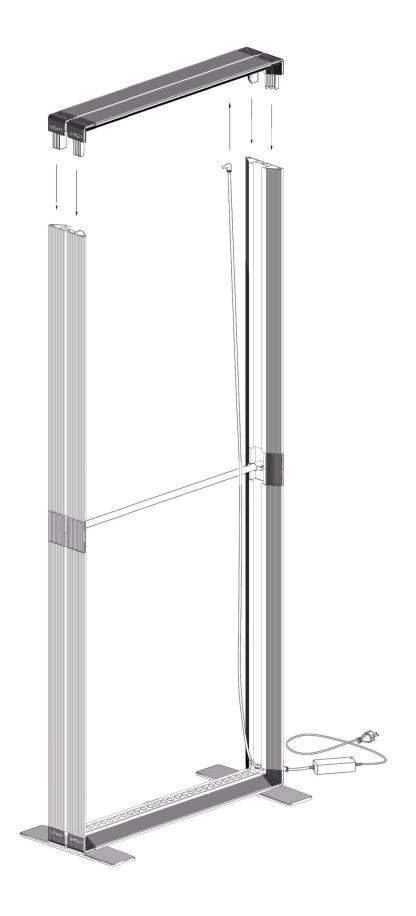

## **COMPONENTS**

4× Profile 44

2× Profile 29 with LED Module

4× Corner connector

2× Base plate

1× Strut 32

1× GO connector set

2× Strut holder

1× Power supply with device Plug

1× Y-cable