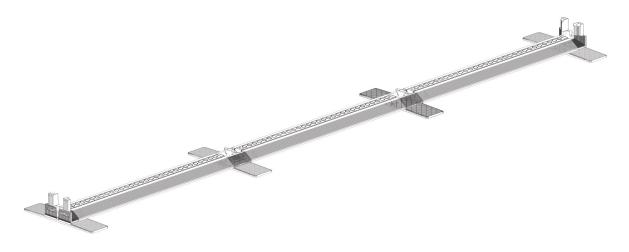

## **COMPONENTS**

4× Profile 44

6×
Profile 35 with LED Module

4× Corner connector

4× Base plate

4× Click system strut 47

3× Strut 38

2× Strut cross

3× Extension cable

6× Strut holder

GO connector set

Power supply with device Plug

3× Y-cable