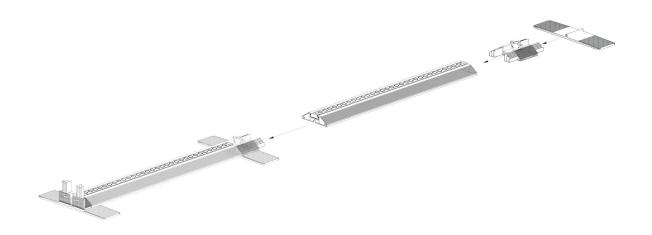

## **COMPONENTS**

4× Profile 44

6×
Profile 35 with LED Module

4× Corner connector

4× Base plate

4× Click system strut 47

3× Strut 38

2× Strut cross

3× Extension cable

6× Strut holder

GO connector set

Power supply with device Plug

3× Y-cable

#### **OPTIONAL**

Textile and blockout

2× Textile

COMPONENTS 2 | 3