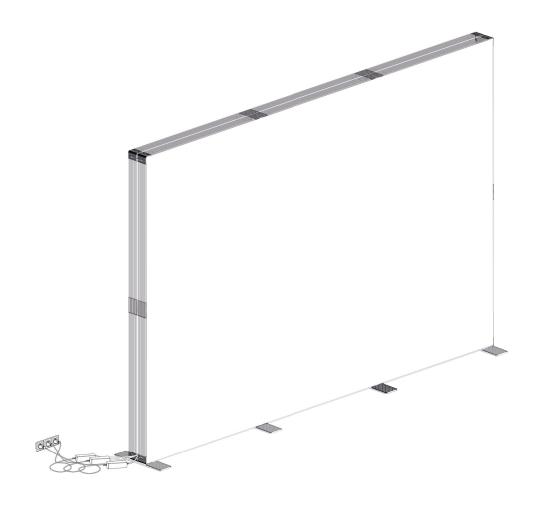

## **COMPONENTS**

4× Profile 44

6×
Profile 35 with LED Module

4× Corner connector

4× Base plate

4× Click system strut 47

3× Strut 38

2× Strut cross

3× Extension cable

6× Strut holder

GO connector set

Power supply with device Plug

3× Y-cable