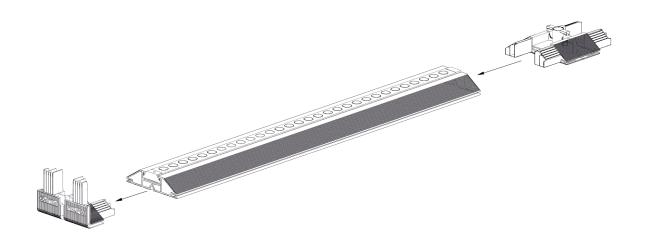

## **COMPONENTS**

4× Profile 44

6×
Profile 35 with LED Module

4× Corner connector

4× Base plate

4× Click system strut 47

3× Strut 38

2× Strut cross

3× Extension cable

6× Strut holder

GO connector set

Power supply with device Plug

3× Y-cable