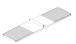

## **COMPONENTS**

4× Profile 44

6×
Profile 35 with LED Module

4× Corner connector

4× Base plate

4× Click system strut 47

3× Strut 38

2× Strut cross