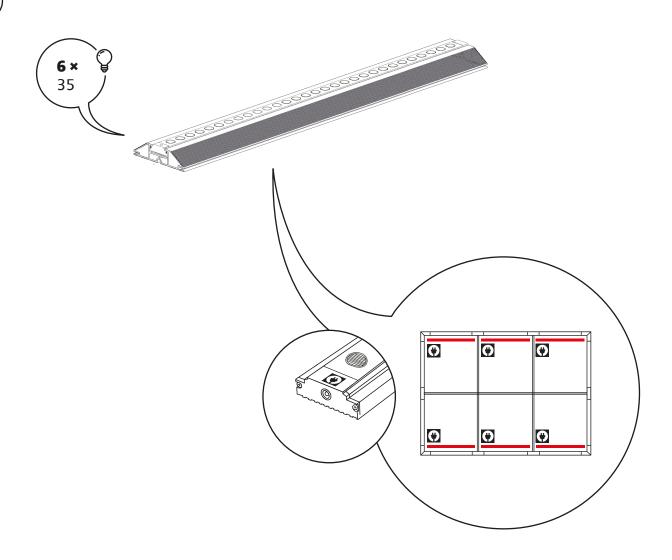

## **COMPONENTS**

4× Profile 44

6×
Profile 35 with LED Module

4× Corner connector

4× Base plate

4× Click system strut 47

3× Strut 38

2× Strut cross