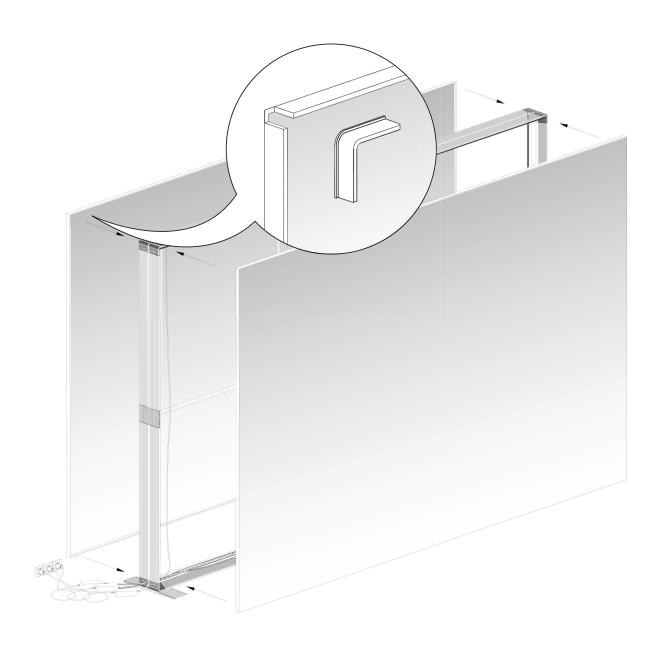

## **COMPONENTS**

4× Profile 44

6×
Profile 35 with LED Module

4× Corner connector

4× Base plate

4× Click system strut 47

3× Strut 38

2× Strut cross

3× Extension cable

6× Strut holder

GO connector set

Power supply with device Plug

3× Y-cable