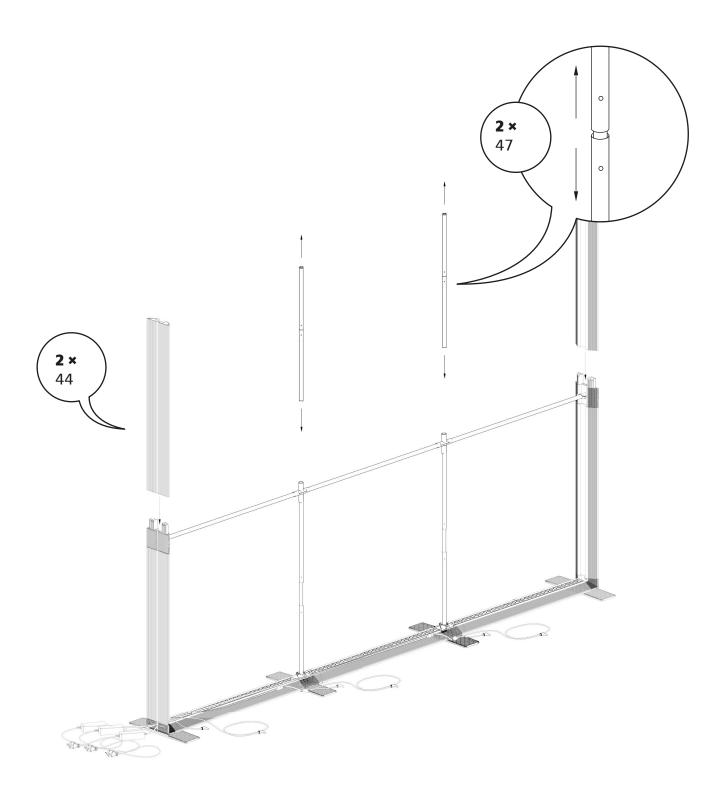

## **COMPONENTS**

4× Profile 44

6×
Profile 35 with LED Module

4× Corner connector

4× Base plate

4× Click system strut 47

3× Strut 38

2× Strut cross