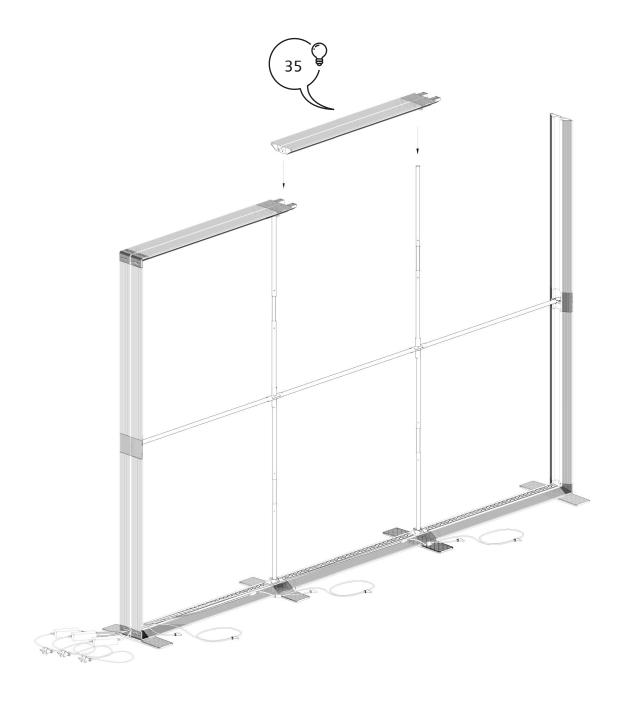

## **COMPONENTS**

4× Profile 44

6×
Profile 35 with LED Module

4× Corner connector

4× Base plate

4× Click system strut 47

3× Strut 38

2× Strut cross

3× Extension cable

6× Strut holder

GO connector set

Power supply with device Plug

3× Y-cable