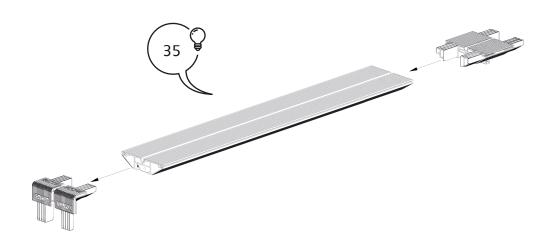

## **COMPONENTS**

4× Profile 44

6×
Profile 35 with LED Module

4× Corner connector

4× Base plate

4× Click system strut 47

3× Strut 38

2× Strut cross