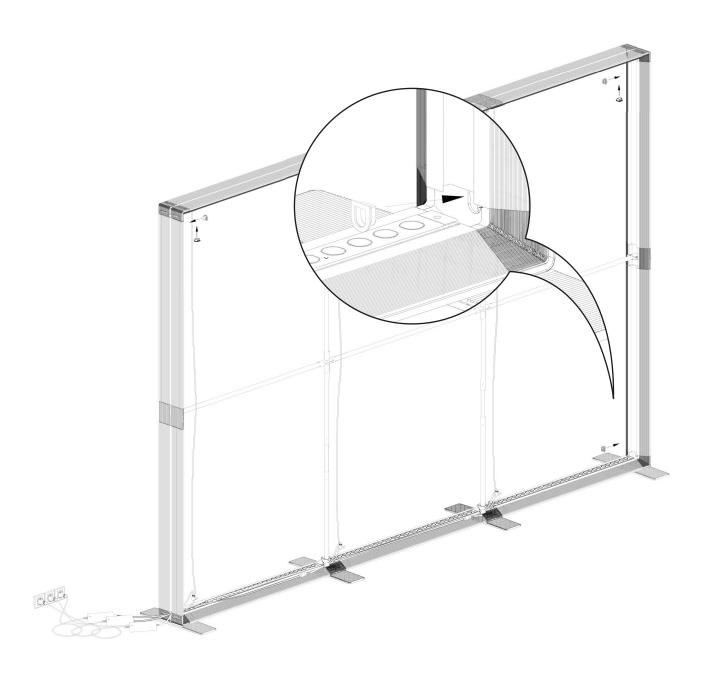

## **COMPONENTS**

4× Profile 44

6×
Profile 35 with LED Module

4× Corner connector

4× Base plate

4× Click system strut 47

3× Strut 38

2× Strut cross

3× Extension cable

6× Strut holder

GO connector set

Power supply with device Plug

3× Y-cable