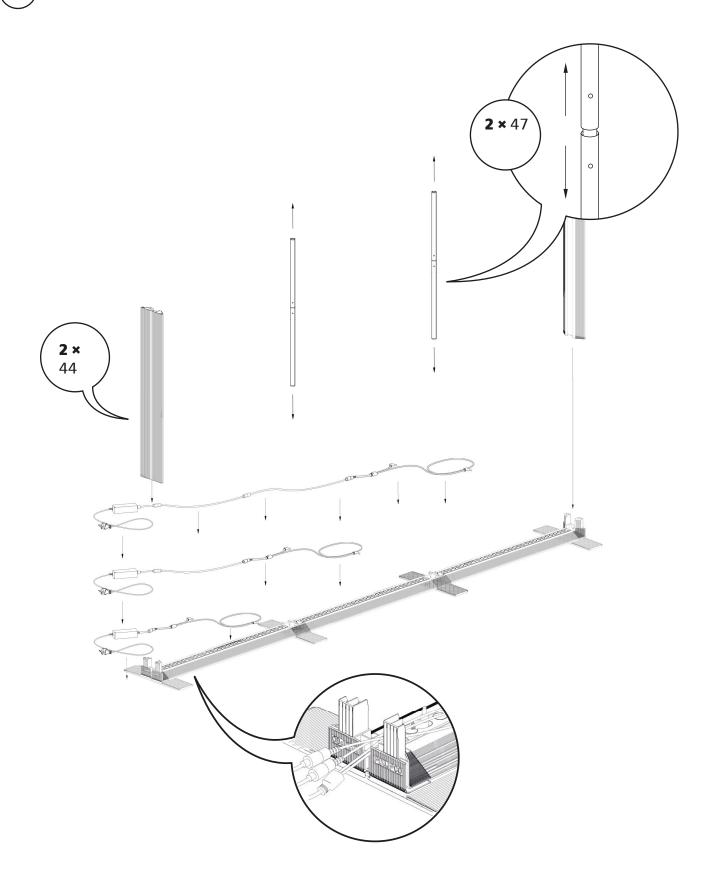

## **COMPONENTS**

4× Profile 44

6×
Profile 35 with LED Module

4× Corner connector

4× Base plate

4× Click system strut 47

3× Strut 38

2× Strut cross

3× Extension cable

6× Strut holder

GO connector set

Power supply with device Plug

3× Y-cable