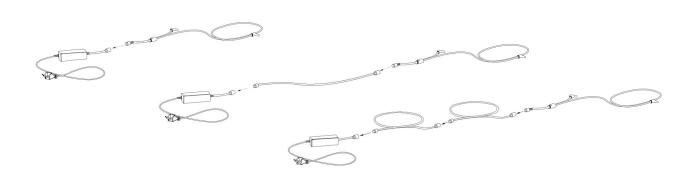

3× Extension cable

6× Strut holder

GO connector set

Power supply with device Plug

3× Y-cable