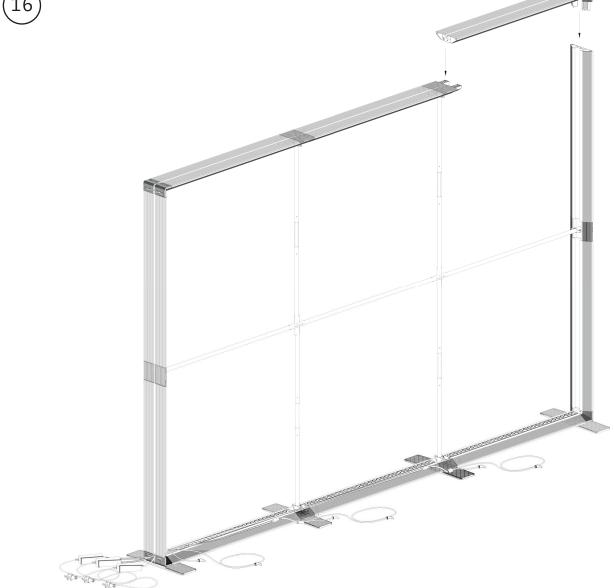

## **COMPONENTS**

4× Profile 44

6×
Profile 35 with LED Module

4× Corner connector

4× Base plate

4× Click system strut 47

3× Strut 38

2× Strut cross

3× Extension cable

6× Strut holder

GO connector set

Power supply with device Plug

3× Y-cable