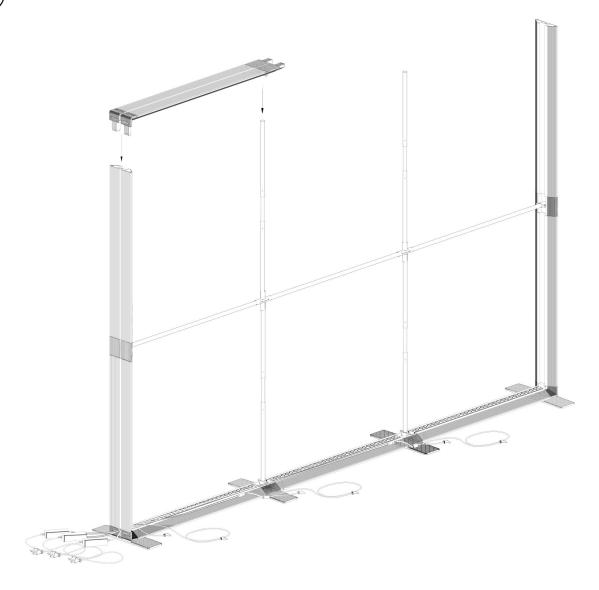

## **COMPONENTS**

4× Profile 44

6×
Profile 35 with LED Module

4× Corner connector

4× Base plate

4× Click system strut 47

3× Strut 38

2× Strut cross

3× Extension cable

6× Strut holder

GO connector set

Power supply with device Plug

3× Y-cable