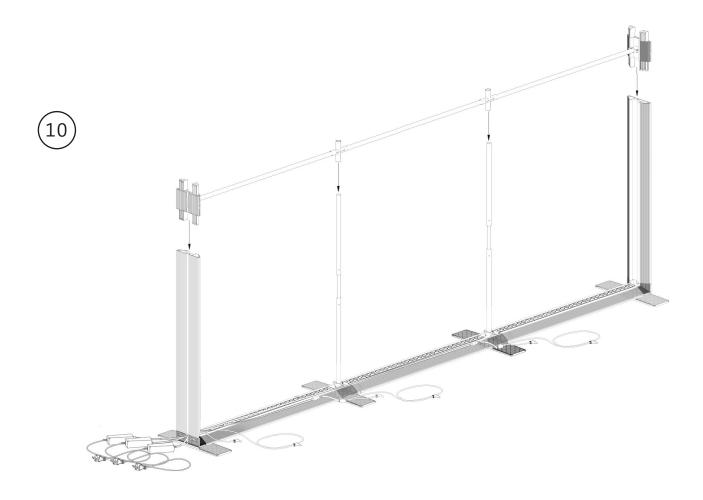

## **COMPONENTS**

4× Profile 44

6×
Profile 35 with LED Module

4× Corner connector

4× Base plate

4× Click system strut 47

3× Strut 38

2× Strut cross

3× Extension cable

6× Strut holder

GO connector set

Power supply with device Plug

3× Y-cable