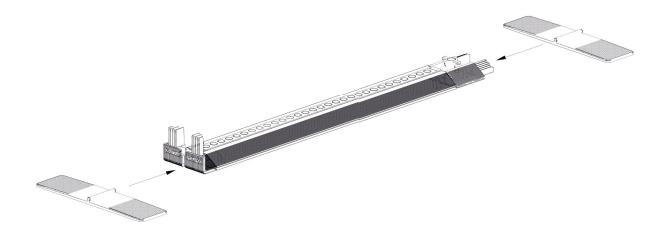

## **COMPONENTS**

4× Profile 44

6×
Profile 35 with LED Module

4× Corner connector

4× Base plate

4× Click system strut 47

3× Strut 38

2× Strut cross

3× Extension cable

6× Strut holder

GO connector set

Power supply with device Plug

3× Y-cable

#### **OPTIONAL**

Textile and blockout

2× Textile

COMPONENTS 2 | 3