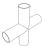

## **COMPONENTS**

4× Profile 44

6×
Profile 35 with LED Module

4× Corner connector

4× Base plate

4× Click system strut 47

3× Strut 38

2× Strut cross