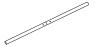

## **COMPONENTS**

4× Profile 44

6×
Profile 35 with LED Module

4× Corner connector

4× Base plate

4× Click system strut 47

3× Strut 38

2× Strut cross