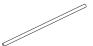

## **COMPONENTS**

4× Profile 44

6×
Profile 35 with LED Module

4× Corner connector

4× Base plate

4× Click system strut 47

3× Strut 38

2× Strut cross