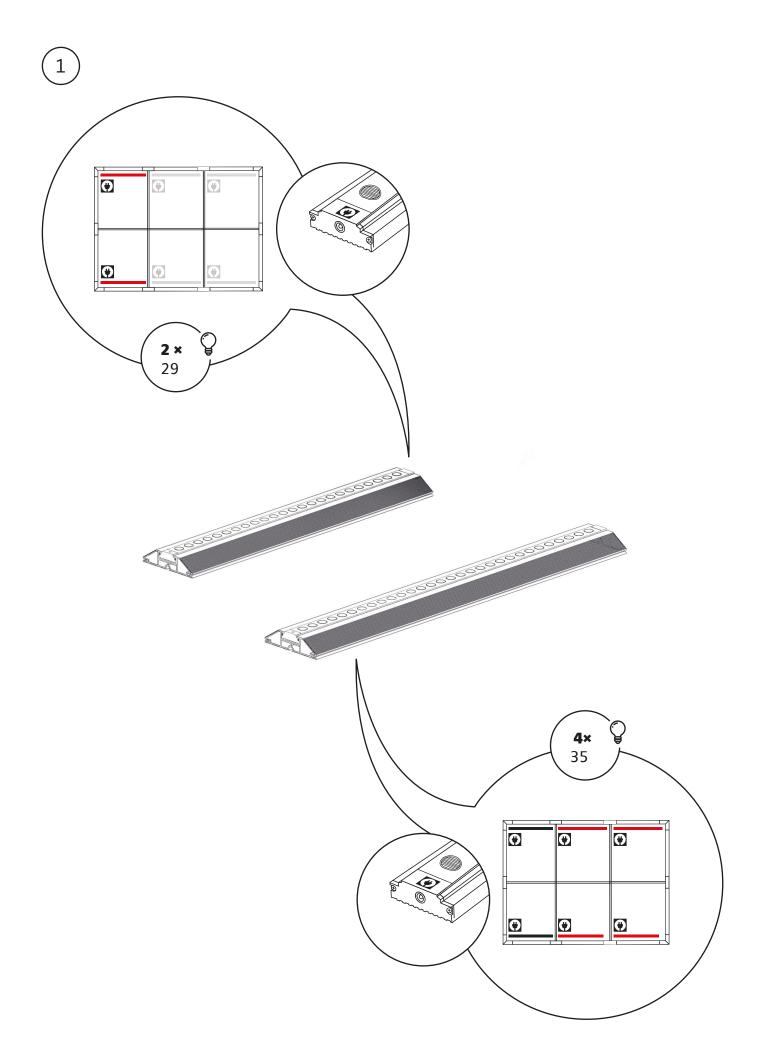

## **COMPONENTS**

4× Profile 44

4×
Profile 35 with LED Module

2× Profile 29 with LED Module

4× Corner connector

4× Click system strut 47

2× Strut 38

1× Strut 33

2× Strut cross

3× Extension cable

6× Strut holder

4× Base plate

1× GO connector set

Power supply with device Plug

3× Y-cable