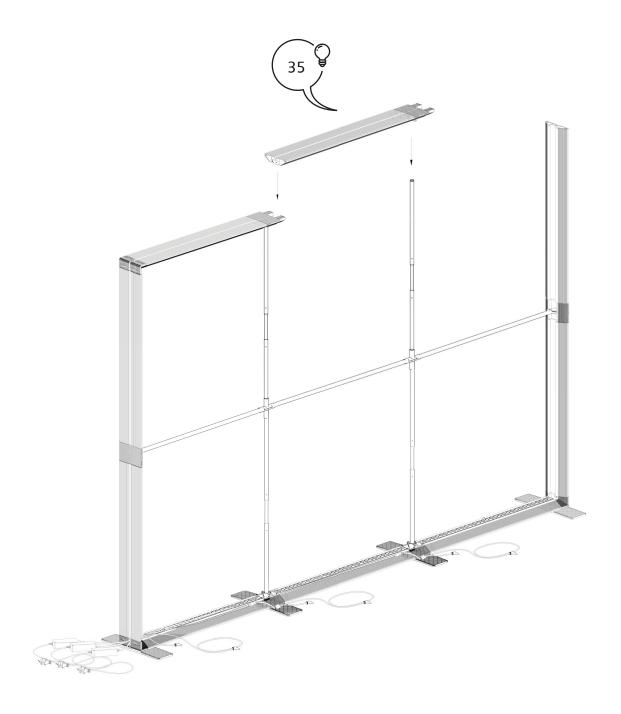

## **COMPONENTS**

4× Profile 44

4×
Profile 35 with LED Module

2× Profile 29 with LED Module

4× Corner connector

4× Click system strut 47

2× Strut 38

1× Strut 33

2× Strut cross

3× Extension cable

6× Strut holder

4× Base plate

1× GO connector set

Power supply with device Plug

3× Y-cable