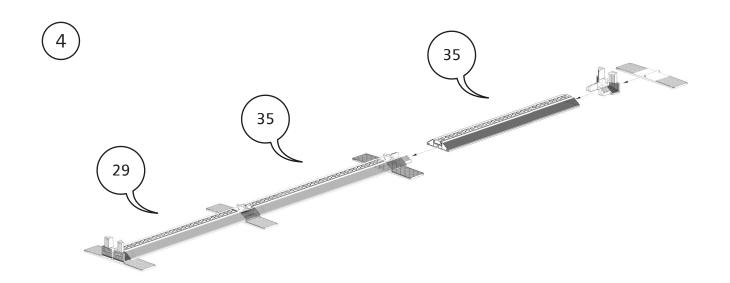

## **COMPONENTS**

4× Profile 44

4×
Profile 35 with LED Module

2× Profile 29 with LED Module

4× Corner connector

4× Click system strut 47

2× Strut 38

1× Strut 33

2× Strut cross

3× Extension cable

6× Strut holder

4× Base plate

1× GO connector set

Power supply with device Plug

3× Y-cable