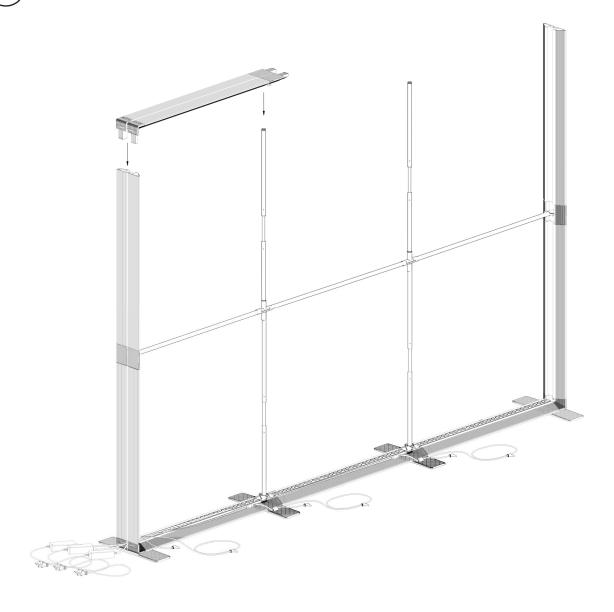

## **COMPONENTS**

4× Profile 44

4×
Profile 35 with LED Module

2× Profile 29 with LED Module

4× Corner connector

4× Click system strut 47

2× Strut 38

1× Strut 33

2× Strut cross

3× Extension cable

6× Strut holder

4× Base plate

1× GO connector set

Power supply with device Plug

3× Y-cable