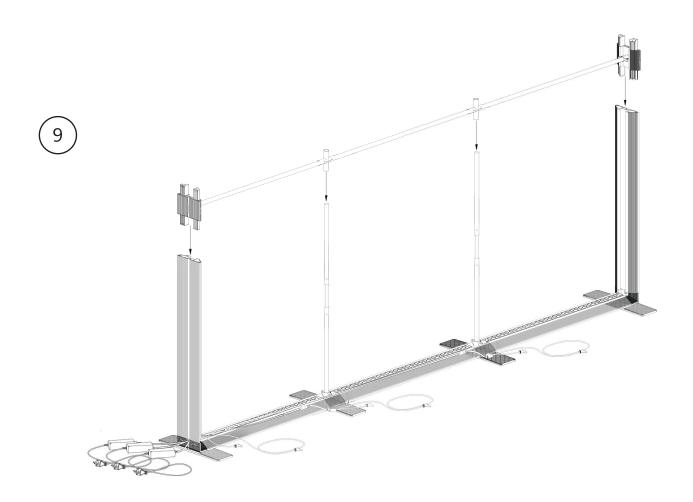

## **COMPONENTS**

4× Profile 44

4×
Profile 35 with LED Module

2× Profile 29 with LED Module

4× Corner connector

4× Click system strut 47

2× Strut 38

1× Strut 33

2× Strut cross

3× Extension cable

6× Strut holder

4× Base plate

1× GO connector set

Power supply with device Plug

3× Y-cable