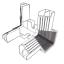

## **COMPONENTS**

4× Profile 44

4×
Profile 35 with LED Module

2× Profile 29 with LED Module

4× Corner connector

4× Click system strut 47

2× Strut 38

1× Strut 33

2× Strut cross

3× Extension cable

6× Strut holder

4× Base plate

1× GO connector set

Power supply with device Plug

3× Y-cable