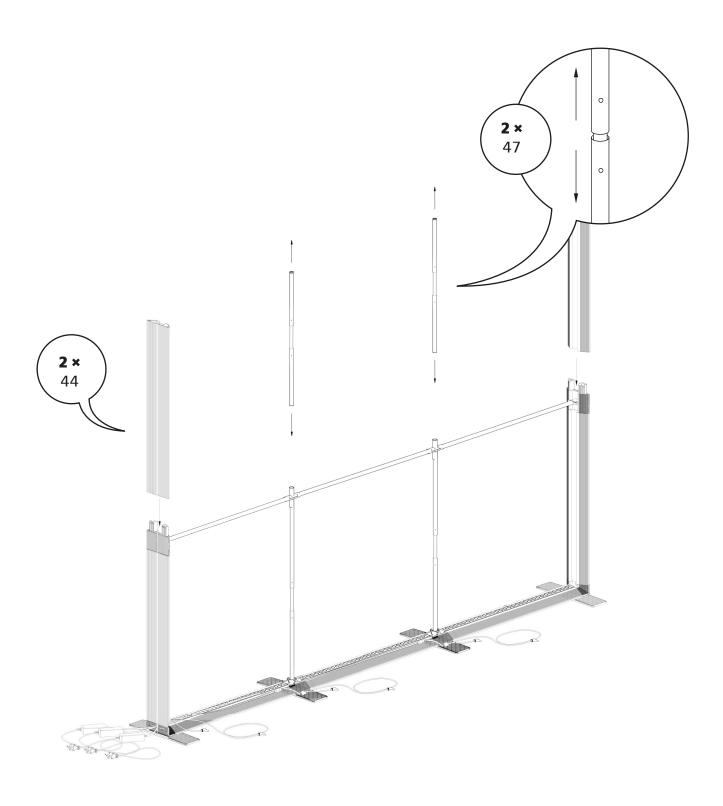

## **COMPONENTS**

4× Profile 44

4×
Profile 35 with LED Module

2× Profile 29 with LED Module

4× Corner connector

4× Click system strut 47

2× Strut 38

1× Strut 33

2× Strut cross

3× Extension cable

6× Strut holder

4× Base plate

1× GO connector set

Power supply with device Plug

3× Y-cable