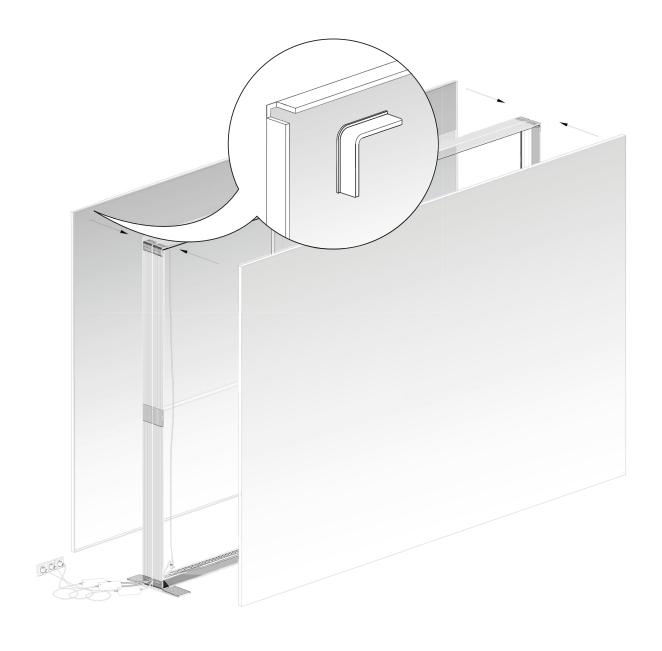

## **COMPONENTS**

4× Profile 44

4×
Profile 35 with LED Module

2× Profile 29 with LED Module

4× Corner connector

4× Click system strut 47

2× Strut 38

1× Strut 33

2× Strut cross

3× Extension cable

6× Strut holder

4× Base plate

1× GO connector set

Power supply with device Plug

3× Y-cable

## **OPTIONAL**

Textile and blockout

2× Textile

COMPONENTS 2 | 3

(3)

(12)