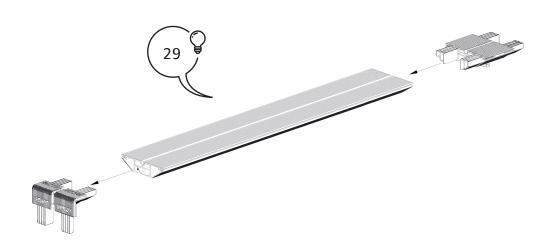

## **COMPONENTS**

4× Profile 44

4×
Profile 35 with LED Module

2× Profile 29 with LED Module

4× Corner connector

4× Click system strut 47

2× Strut 38

1× Strut 33