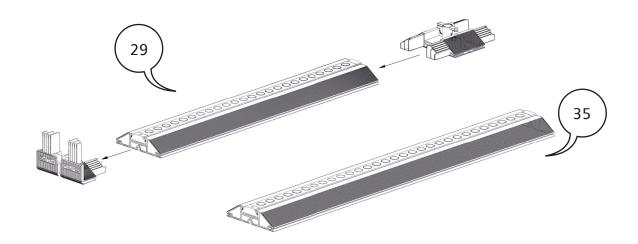

## **COMPONENTS**

4× Profile 44

4×
Profile 35 with LED Module

2× Profile 29 with LED Module

4× Corner connector

4× Click system strut 47

2× Strut 38

1× Strut 33

2× Strut cross

3× Extension cable

6× Strut holder

4× Base plate

1× GO connector set

Power supply with device Plug

3× Y-cable