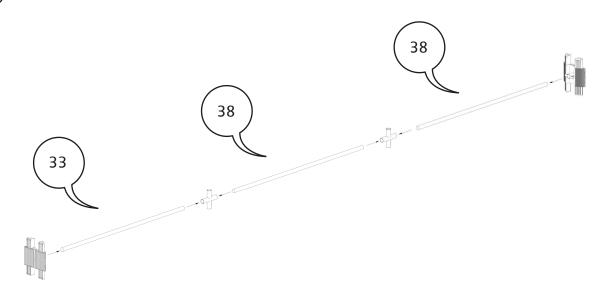

## **COMPONENTS**

4× Profile 44

4×
Profile 35 with LED Module

2× Profile 29 with LED Module

4× Corner connector

4× Click system strut 47

2× Strut 38

1× Strut 33