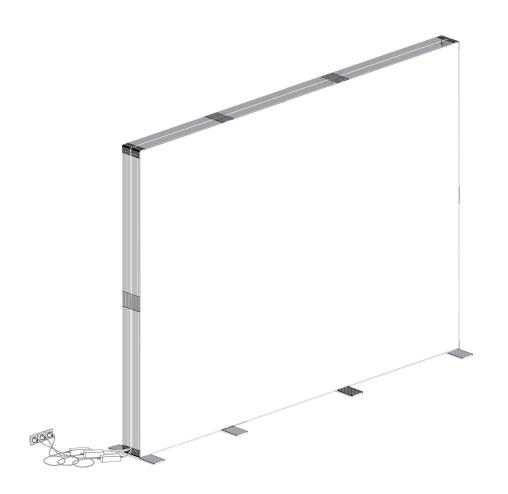

## **COMPONENTS**

4× Profile 44

4×
Profile 35 with LED Module

2× Profile 29 with LED Module

4× Corner connector

4× Click system strut 47

2× Strut 38

1× Strut 33

2× Strut cross

3× Extension cable

6× Strut holder

4× Base plate

1× GO connector set

Power supply with device Plug

3× Y-cable

## **OPTIONAL**

Textile and blockout

2× Textile

COMPONENTS 2 | 3

(3)

(12)