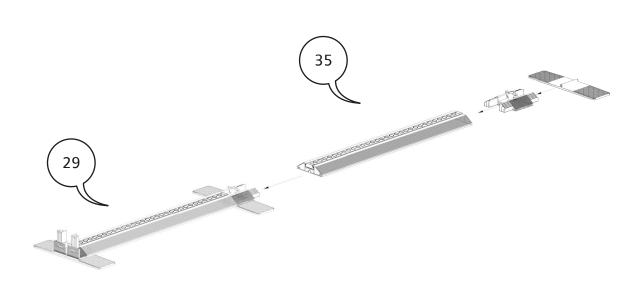

## **COMPONENTS**

4× Profile 44

4×
Profile 35 with LED Module

2× Profile 29 with LED Module

4× Corner connector

4× Click system strut 47

2× Strut 38

1× Strut 33

2× Strut cross

3× Extension cable

6× Strut holder

4× Base plate

1× GO connector set

Power supply with device Plug

3× Y-cable