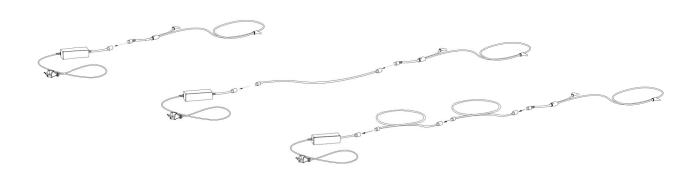

2× Strut cross

3× Extension cable

6× Strut holder

4× Base plate

1× GO connector set

Power supply with device Plug

3× Y-cable