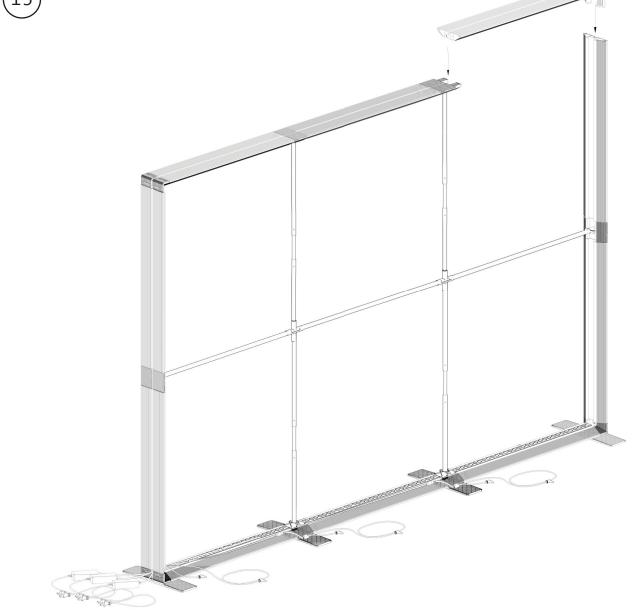

## **COMPONENTS**

4× Profile 44

4×
Profile 35 with LED Module

2× Profile 29 with LED Module

4× Corner connector

4× Click system strut 47

2× Strut 38

1× Strut 33

2× Strut cross

3× Extension cable

6× Strut holder

4× Base plate

1× GO connector set

Power supply with device Plug

3× Y-cable