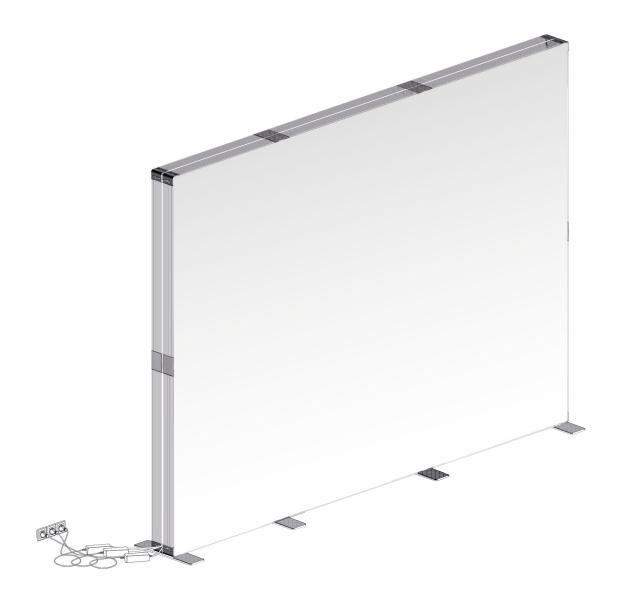

## **COMPONENTS**

4× Profile 44

4×
Profile 35 with LED Module

2× Profile 29 with LED Module

4× Corner connector

4× Click system strut 47

2× Strut 38

1× Strut 33

2× Strut cross

3× Extension cable

6× Strut holder

4× Base plate

1× GO connector set

Power supply with device Plug

3× Y-cable

## **OPTIONAL**

Textile and blockout

2× Textile

COMPONENTS 2 | 3

(3)

(12)