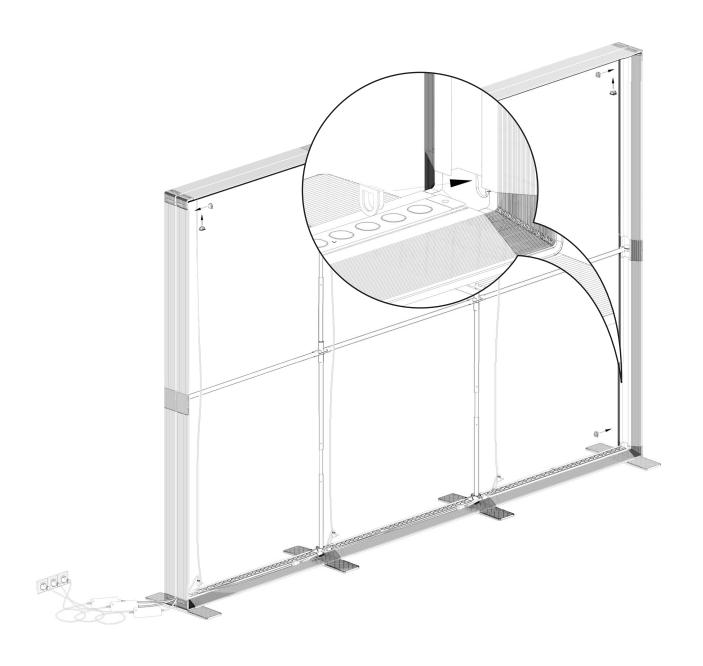

## **COMPONENTS**

4× Profile 44

4×
Profile 35 with LED Module

2× Profile 29 with LED Module

4× Corner connector

4× Click system strut 47

2× Strut 38

1× Strut 33

2× Strut cross

3× Extension cable

6× Strut holder

4× Base plate

1× GO connector set

Power supply with device Plug

3× Y-cable

## **OPTIONAL**

Textile and blockout

2× Textile

COMPONENTS 2 | 3

(3)

(12)