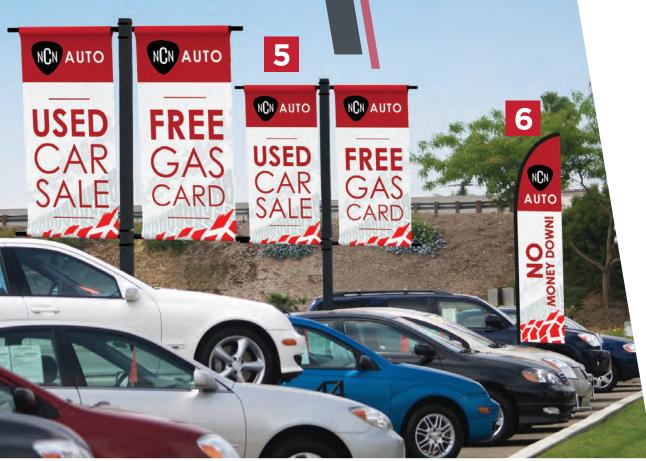

# AUTOMOTIVE

SHARE CURRENT SPECIALS // DIRECT TRAFFIC // VISUALIZE DIRECTIVES

Looking to capture passersby with captivating calls to action? Car dealerships, gas stations and auto body shops are just a few automotive industry businesses that use signs and **promotional display** products to not only draw attention, but communicate offerings, products, deals and more with those driving and walking by.

**Outdoor displays** such as tents, flags and signs are used to break information down into easily digestible messages at a simple glance!

### FEATURED PRODUCTS

4 ZOOM<sup>™</sup> FLEX FLAG FEATHER, MEDIUM WITH FILLABLE BASE

- 5 PARKWAY BANNER DOUBLE
- **5** ZOOM FLEX FLAG STRAIGHT, MEDIUM WITH FILLABLE BASE

#### AUTOMOTIVE ENVIRONMENTS & APPLICATIONS

- // Gas Stations
- // Car Dealerships
- // Train Stations
- // Tire Shops
- // Tour Companies
- // Car Rentals
- // Parking Structures
- // Bus Depots
- // Body Shops
- // Auto Parts Stores

## **FEATURED** PRODUCTS

- ZOOM™ FLEX FLAG TEARDROP, LARGE – STAKED
- ZOOM FLEX FLAG EDGE, EXTRA LARGE – STAKED

- 200M FLEX FLAG TEARDROP, LARGE - STAKED
- **10** MONSOON OUTDOOR BILLBOARD