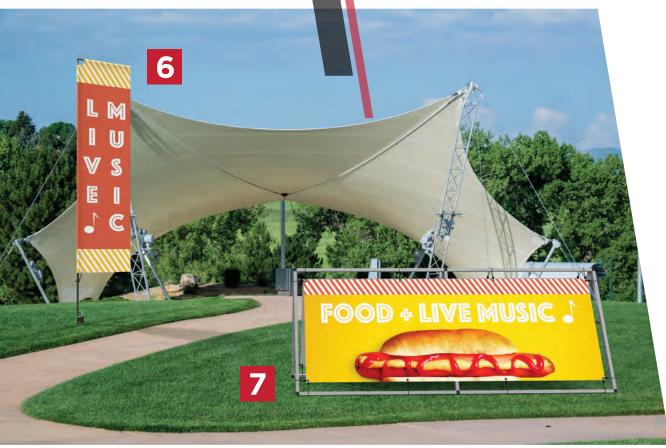

#### Outdoor displays offer

the ability to effectively promote and communicate with a large number of attendees at outdoor stage events such as fairs, festivals, award ceremonies and political rallies.

## FEATURED PRODUCTS

- WIND DANCER LT FLAG
- APEX SIGN STAND
  - ZOOM™ FLEX FLAG FEATHER, XL WITH FILLABLE BASE
    - HOPUP™ COLLAPSIBLE FABRIC DISPLAY

Reinforce event goals, raise awareness and provide wayfinding direction and information as needed with easy-to-use, **portable** displays, perfect for reuse at annual events such as city summer festivals.

#### OUTDOOR STAGE EVENTS **APPLICATIONS & ENVIRONMENTS**

// Music Festivals

// Local Authority Events // Political Rallies

// Awards Ceremonies

- // Demonstrations
- // Carnivals

// College Fairs

- // Community Festivals

# FEATURED PRODUCTS

- 5 STOWAWAY PORTABLE **BILLBOARD, LARGE** 
  - 6 ZOOM<sup>™</sup> FLEX FLAG EDGE, LARGE WITH GROUND STAKE
    - MONSOON OUTDOOR BILLBOARD