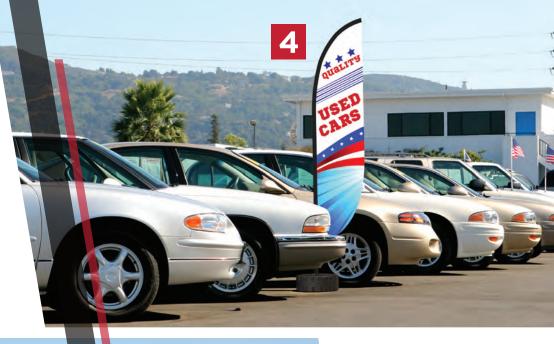

# AUTOMOTIVE

SHARE CURRENT SPECIALS // DIRECT TRAFFIC // VISUALIZE DIRECTIVES

Looking to capture passersby with captivating calls to action? Car dealerships, gas stations and auto body shops are just a few automotive industry businesses that use signs and **promotional display** products to not only draw attention, but communicate offerings, products, deals and more with those driving and walking by.

#### AUTOMOTIVE ENVIRONMENTS & APPLICATIONS

- // Gas Stations
- // Car Dealerships
- // Train Stations
- // Tire Shops
- // Tour Companies
- // Car Rentals
- // Parking Structures
- // Bus Depots
- // Body Shops
- // Auto Parts Stores