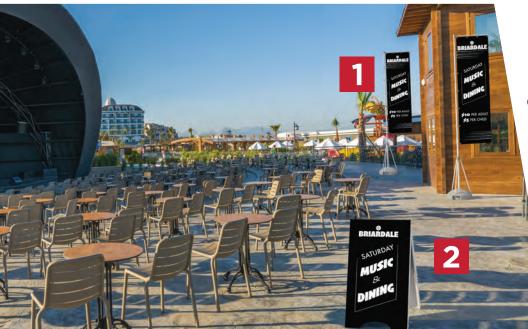

# **RESTAURANTS &** FOOD SERVICES

DIRECT CUSTOMERS // SHARE DAILY SPECIALS // COMMUNICATE HOURS & SERVICES

Outdoor displays are ideal for restaurants, farmers markets, food trucks, concession stands and cooking events. Quickly share daily specials, event hours, session availability and more with passersby using various outdoor **promotional display** products.

#### **RESTAURANTS & FOOD SERVICES ENVIRONMENTS & APPLICATIONS**

// Farmers Markets // Food Trucks // Concession Stands // Cafés

// Juice Bars // Bistros