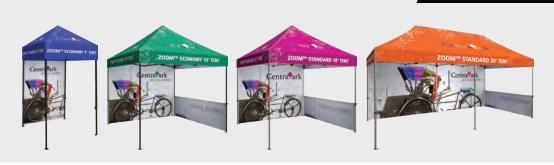

#### ZOOM TENTS - 5', 10', 20'

- 5' & 10' economy tents include black powder coated steel frames with no loose parts
- 10' & 20' standard tents include rust-resistant, lightweight silver aluminum frame with no loose parts
- Canopies available in standard colors or custom printed, which are water & UV resistant
- Full and half walls optional
- One year limited warranty (hardware)