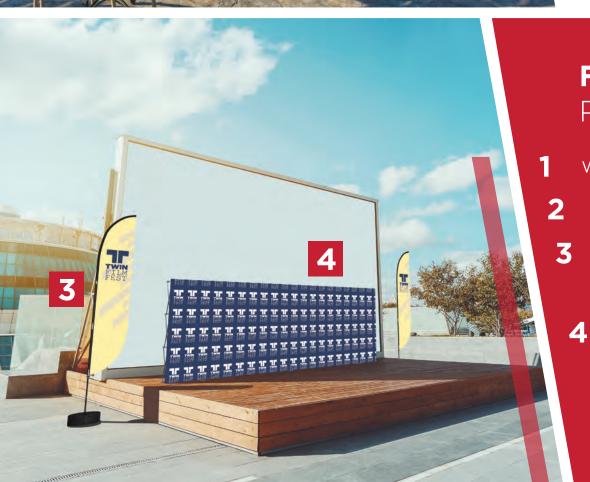

# AUTOMOTIVE

SHARE CURRENT SPECIALS // DIRECT TRAFFIC // VISUALIZE DIRECTIVES

Looking to capture passersby with captivating calls to action? Car dealerships, gas stations and auto body shops are just a few automotive industry businesses that use signs and **promotional display** products to not only draw attention, but communicate offerings, products, deals and more with those driving and walking by.

**Outdoor displays** such as tents, flags and signs are used to break information down into easily digestible messages at a simple glance!