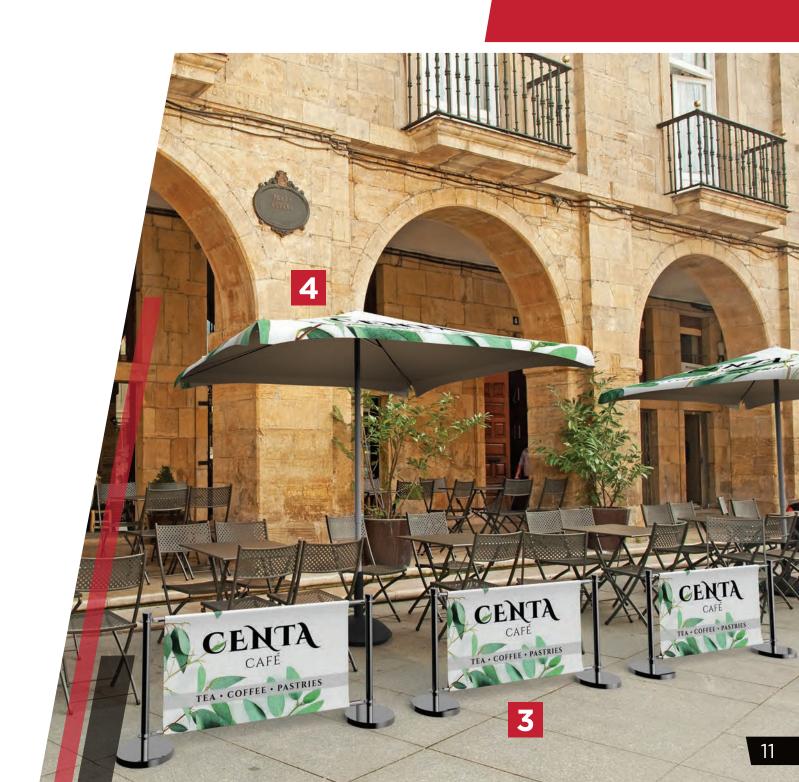

# **RESTAURANTS &** FOOD SERVICES

DIRECT CUSTOMERS // SHARE DAILY SPECIALS // COMMUNICATE HOURS & SERVICES

Outdoor displays are ideal for restaurants, farmers markets, food trucks, concession stands and cooking events. Quickly share daily specials, event hours, session availability and more with passersby using various outdoor **promotional display** products.

#### **RESTAURANTS & FOOD SERVICES ENVIRONMENTS & APPLICATIONS**

// Farmers Markets // Food Trucks // Concession Stands // Cafés

// Juice Bars // Bistros

## FEATURED PRODUCTS

CAFÉ BARRIER

3

4

PROMOTIONAL SQUARE UMBRELLA