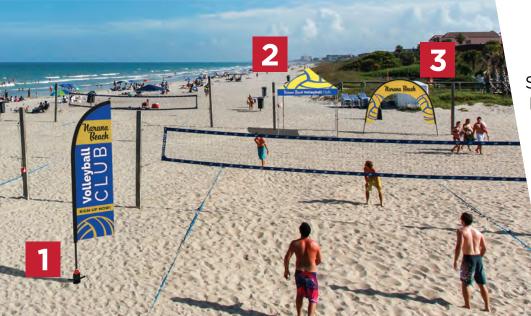

# SPORTING EVENTS

**PROMOTE** UPCOMING EVENTS // COMMUNICATE LOCATIONS // SHARE ACHIEVEMENTS

School, Professional, and Park District/Community outdoor sporting events all have the same opportunity and need for **informational displays**, used to educate attendees of upcoming events, share achievements, direct traffic, label fields and more!

# FEATURED PRODUCTS

- ZOOM™ FLEX FLAG STRAIGHT, SMALL WITH AUGER BASE
- 2 ZOOM STANDARD 10' POPUP TENT
  - 3 ZOOM FLEX ARCH FLAG

- ZOOM ECONOMY 5' POPUP TENT
- 5 THUNDER OUTDOOR BANNER STAND

Training facilities and leisure sporting facilities benefit from the use of these products as well, such as country clubs, racetracks and sporting goods stores.

#### SPORTING EVENTS

**ENVIRONMENTS & APPLICATIONS** 

// School Sports

// Golf Courses

// Country Clubs

// Park District Sports

// Training Facilities

// Resorts & Lodges