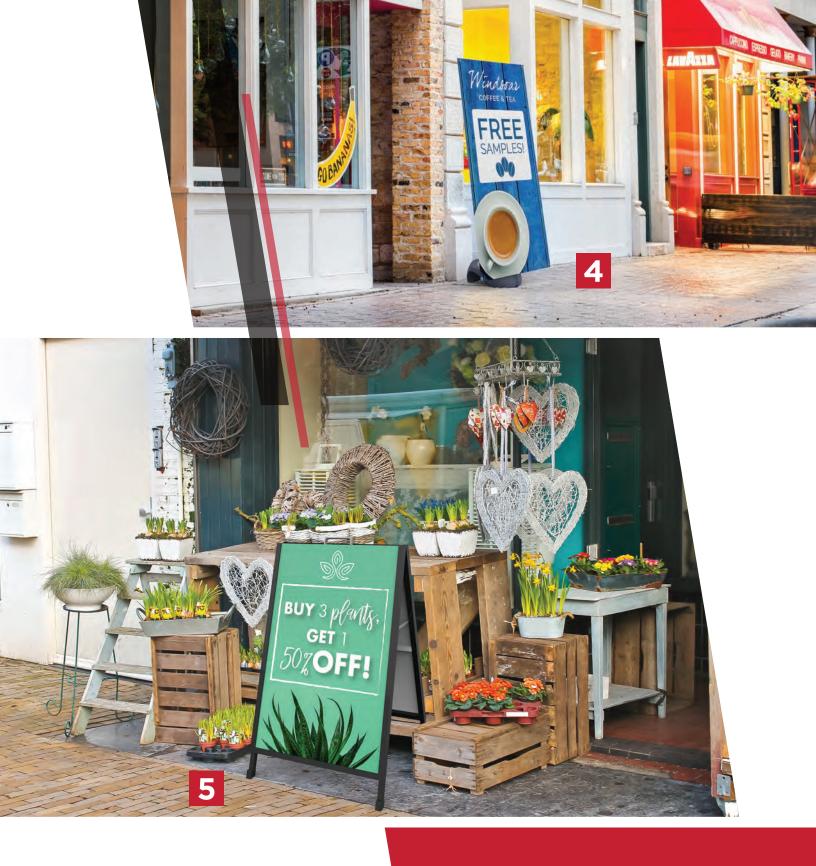

# STOREFRONTS

COMMUNICATE OFFERS & DAILY DEALS // PROMOTE OPENINGS

In addition to front window displays, big box stores and outlet stores entice patrons with promotional information, sales and new products with promotional, branded **outdoor displays**!

## FEATURED PRODUCTS

ZOOM<sup>™</sup> FLEX FLAG FEATHER, MEDIUM WITH GROUND STAKE

PARKWAY BANNER DOUBLE

3

APEX SIGN STAND

Quickly and effectively communicate new store hours, grand openings, seasonal products, brand identity and more with adaptable, easy-touse outdoor displays.

#### **STOREFRONTS** ENVIRONMENTS & APPLICATIONS

- // Flower Shops
- // Coffee Shops
- // Strip Malls
- // Sign Companies
- // Shipping Stores
- // Clothing Retailers
- // Shoe Retailers

- // Travel Agencies
- // Spas
- // Dental Offices
- // Health Clubs
- // Veterinary Practices
- // Music Stores