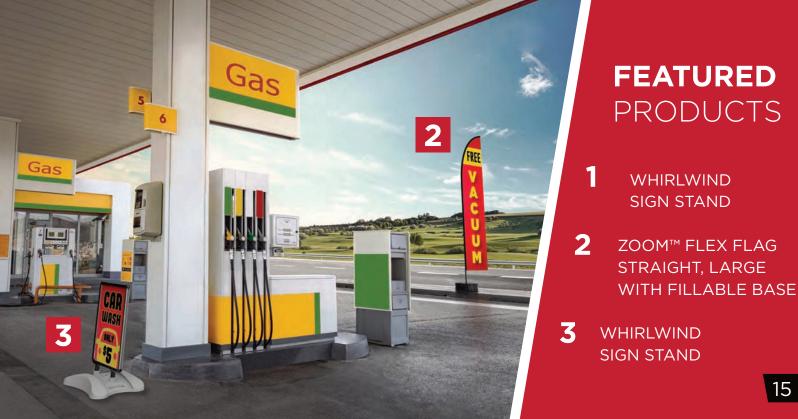

# AUTOMOTIVE

SHARE CURRENT SPECIALS // DIRECT TRAFFIC // VISUALIZE DIRECTIVES

Looking to capture passersby with captivating calls to action? Car dealerships, gas stations and auto body shops are just a few automotive industry businesses that use signs and **promotional display** products to not only draw attention, but communicate offerings, products, deals and more with those driving and walking by.

**Outdoor displays** such as tents, flags and signs are used to break information down into easily digestible messages at a simple glance!

### FEATURED PRODUCTS

4 ZOOM<sup>™</sup> FLEX FLAG FEATHER, MEDIUM WITH FILLABLE BASE

- 5 PARKWAY BANNER DOUBLE
- **5** ZOOM FLEX FLAG STRAIGHT, MEDIUM WITH FILLABLE BASE

#### AUTOMOTIVE ENVIRONMENTS & APPLICATIONS

- // Gas Stations
- // Car Dealerships
- // Train Stations
- // Tire Shops
- // Tour Companies
- // Car Rentals
- // Parking Structures
- // Bus Depots
- // Body Shops
- // Auto Parts Stores

## **FEATURED** PRODUCTS

- ZOOM™ FLEX FLAG TEARDROP, LARGE – STAKED
- ZOOM FLEX FLAG EDGE, EXTRA LARGE – STAKED

- 200M FLEX FLAG TEARDROP, LARGE - STAKED
- **10** MONSOON OUTDOOR BILLBOARD