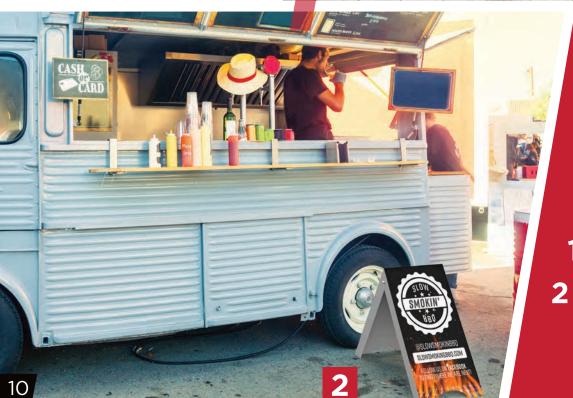

# **RESTAURANTS &** FOOD SERVICES

DIRECT CUSTOMERS // SHARE DAILY SPECIALS // COMMUNICATE HOURS & SERVICES

Outdoor displays are ideal for restaurants, farmers markets, food trucks, concession stands and cooking events. Quickly share daily specials, event hours, session availability and more with passersby using various outdoor **promotional display** products.

#### **RESTAURANTS & FOOD SERVICES ENVIRONMENTS & APPLICATIONS**

// Farmers Markets // Food Trucks // Concession Stands // Cafés

// Juice Bars // Bistros