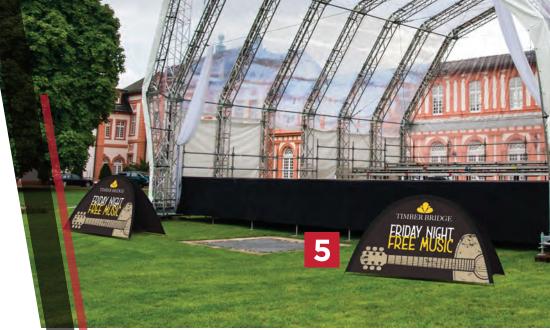

# OUTDOOR STAGE AVAILABE AVAILABE A TENDECT ATTENDED

#### Outdoor displays offer

the ability to effectively promote and communicate with a large number of attendees at outdoor stage events such as fairs, festivals, award ceremonies and political rallies.

#### OUTDOOR STAGE EVENTS **APPLICATIONS & ENVIRONMENTS**

// Music Festivals

// Local Authority Events // Political Rallies

// Awards Ceremonies

- // Demonstrations
- // Carnivals

// College Fairs

- // Community Festivals