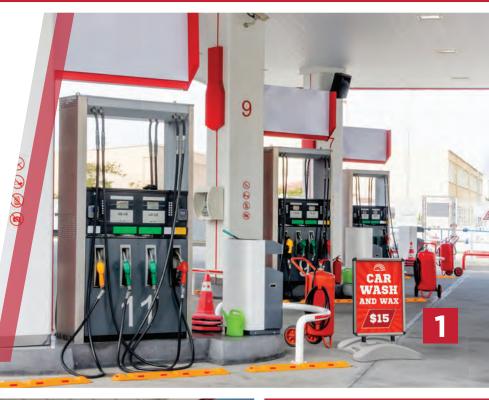

# AUTOMOTIVE

SHARE CURRENT SPECIALS // DIRECT TRAFFIC // VISUALIZE DIRECTIVES

Looking to capture passersby with captivating calls to action? Car dealerships, gas stations and auto body shops are just a few automotive industry businesses that use signs and **promotional display** products to not only draw attention, but communicate offerings, products, deals and more with those driving and walking by.

#### AUTOMOTIVE ENVIRONMENTS & APPLICATIONS

- // Gas Stations
- // Car Dealerships
- // Train Stations
- // Tire Shops
- // Tour Companies
- // Car Rentals
- // Parking Structures
- // Bus Depots
- // Body Shops
- // Auto Parts Stores