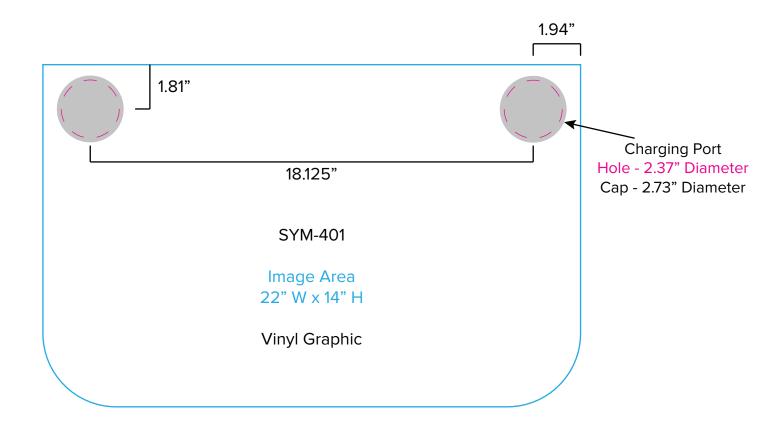

Standard kits are often customized. Please check with Customer Service to ensure that this template matches your specific job.

Graphic Template
Backwall Workstation Countertop – Vinyl Graphics
Graphics **NOT** included in base price. Please request pricing.

NOTE: All Raster Art (jpg, tiff,psd, png, etc.) must be at least 100 dpi at print size.

Standard kits are often customized. Please check with Customer Service to ensure that this template matches your specific job.