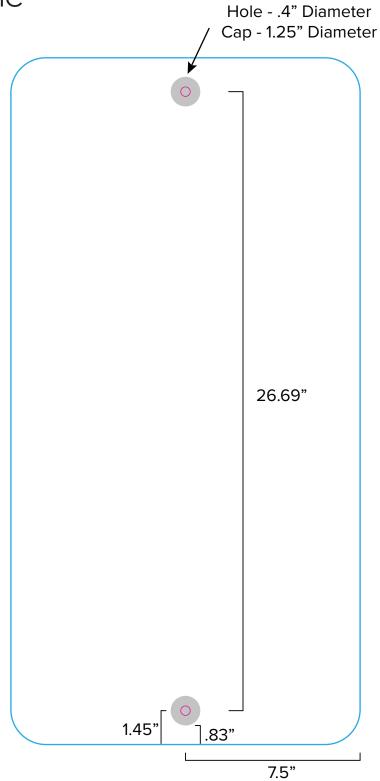

Graphic Template Portable Counter – Direct Print Graphic

D

Image Area 15" W x 29.5" H

Direct Print Graphic

NOTE: All Raster Art (jpg, tiff,psd, png, etc.) must be at least 100 dpi at print size.

Standard kits are often customized. Please check with Customer Service to ensure that this template matches your specific job.