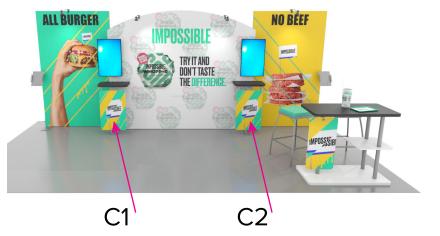

## Graphic Template Backwall Workstation Graphic – Direct Print Graphic

C1

Image Area 22" W x 38" H

Direct Print Graphic

C2 Image Area 22" W x 38" H

Direct Print Graphic

I-800-447-0057 acidesign.com

NOTE: All Raster Art (jpg, tiff,psd, png, etc.) must be at least 100 dpi at print size.