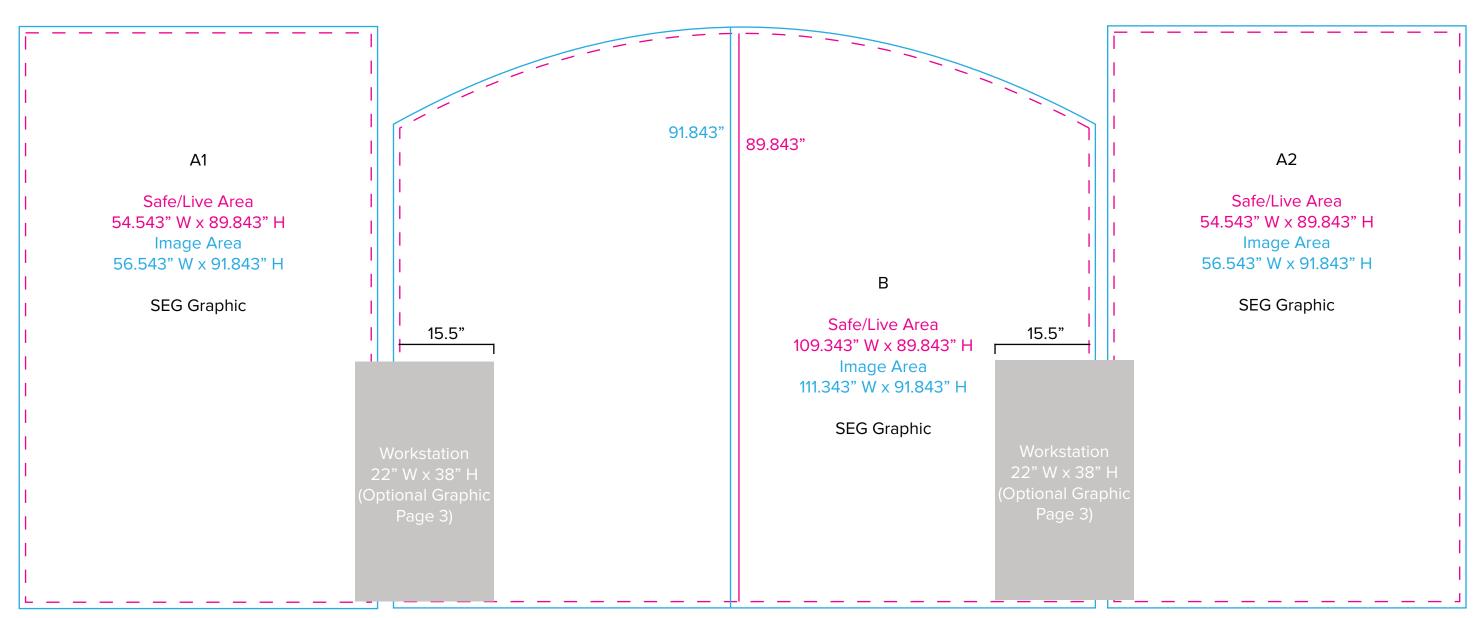

Graphic Template
10 x 20 Inline Exhibit
Backwall with Flat, Rectangular Side Panels &
Flat, Arched Center Panel – SEG Fabric Graphic

NOTE: All Raster Art (jpg, tiff,psd, png, etc.) must be at least 100 dpi at print size.