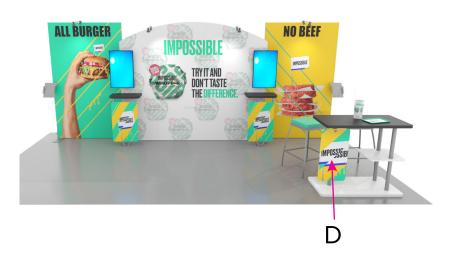

Graphic Template Portable Counter – Direct Print Graphic

D

Image Area 15" W x 29.5" H

Direct Print Graphic

NOTE: All Raster Art (jpg, tiff,psd, png, etc.) must be at least 100 dpi at print size.

Standard kits are often customized. Please check with Customer Service to ensure that this template matches your specific job.