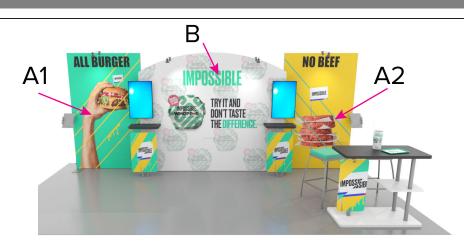

Graphic Template
10 x 20 Inline Exhibit
Backwall with Flat, Rectangular Side Panels &
Flat, Arched Center Panel – SEG Fabric Graphic

NOTE: All Raster Art (jpg, tiff,psd, png, etc.) must be at least 100 dpi at print size.