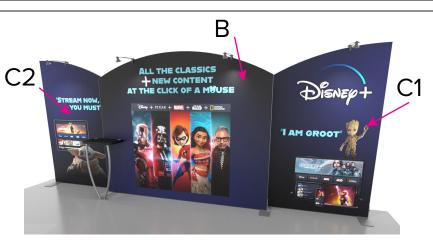

### Graphic Template 10 x 20 Inline Exhibit Flat, Arched Center & Side Panels - SEG Graphics

NOTE: All Raster Art (jpg, tiff,psd, png, etc.) must be at least 100 dpi at print size.

Standard kits are often customized. Please check with Customer Service to ensure that this template matches your specific job.