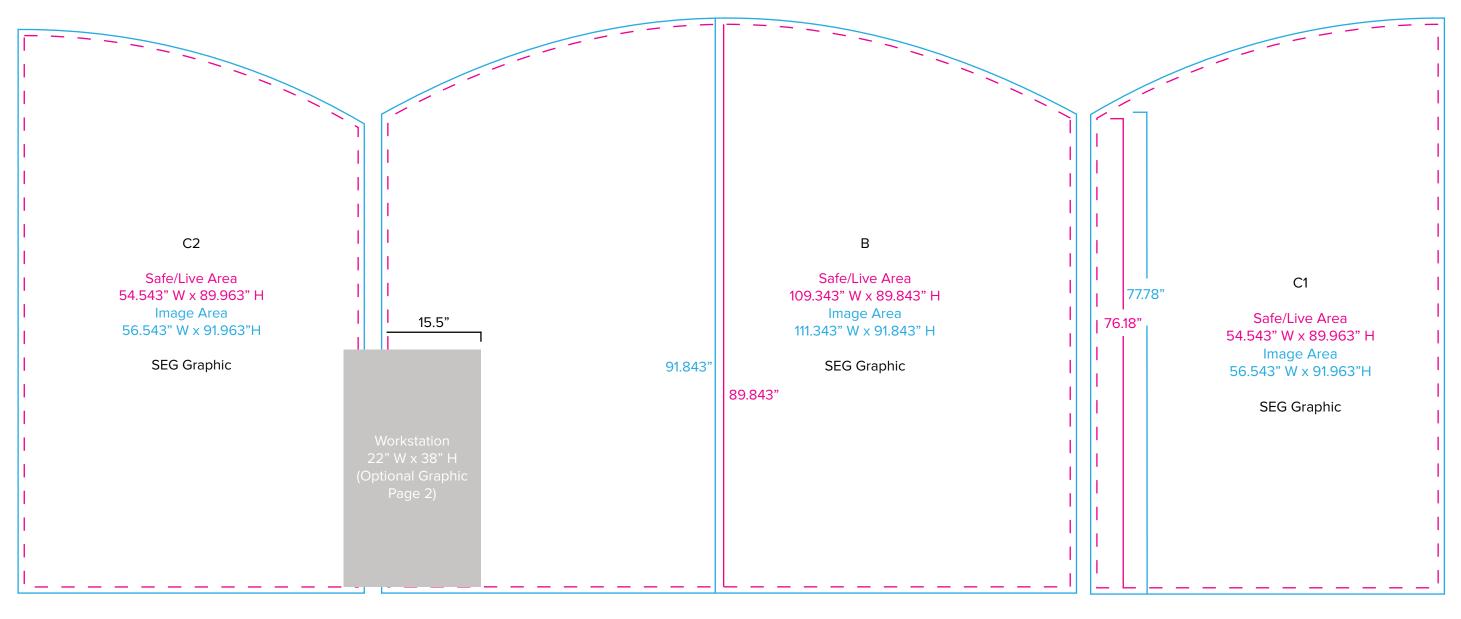

### Graphic Template 10 x 20 Inline Exhibit Flat, Arched Center & Side Panels - SEG Graphics

NOTE: All Raster Art (jpg, tiff,psd, png, etc.) must be at least 100 dpi at print size.

Standard kits are often customized. Please check with Customer Service to ensure that this template matches your specific job.