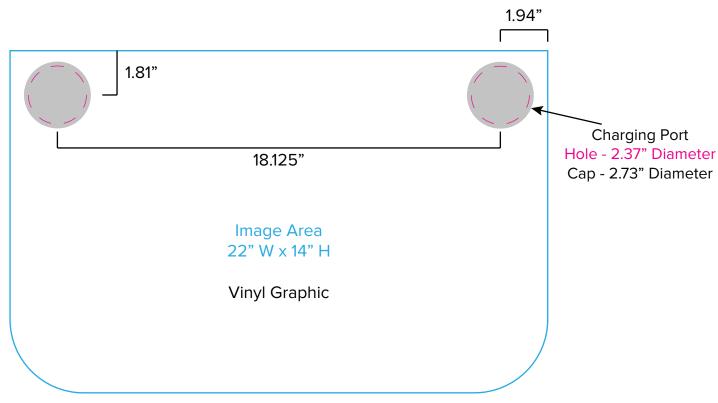

# SYM-401

Graphic Template Backwall Workstation Countertop – Vinyl Graphics Graphics **NOT** included in base price. Please request pricing.

NOTE: All Raster Art (jpg, tiff,psd, png, etc.) must be at least 100 dpi at print size. Standard kits are often customized. Please check with Customer Service to ensure that this template matches your specific job.