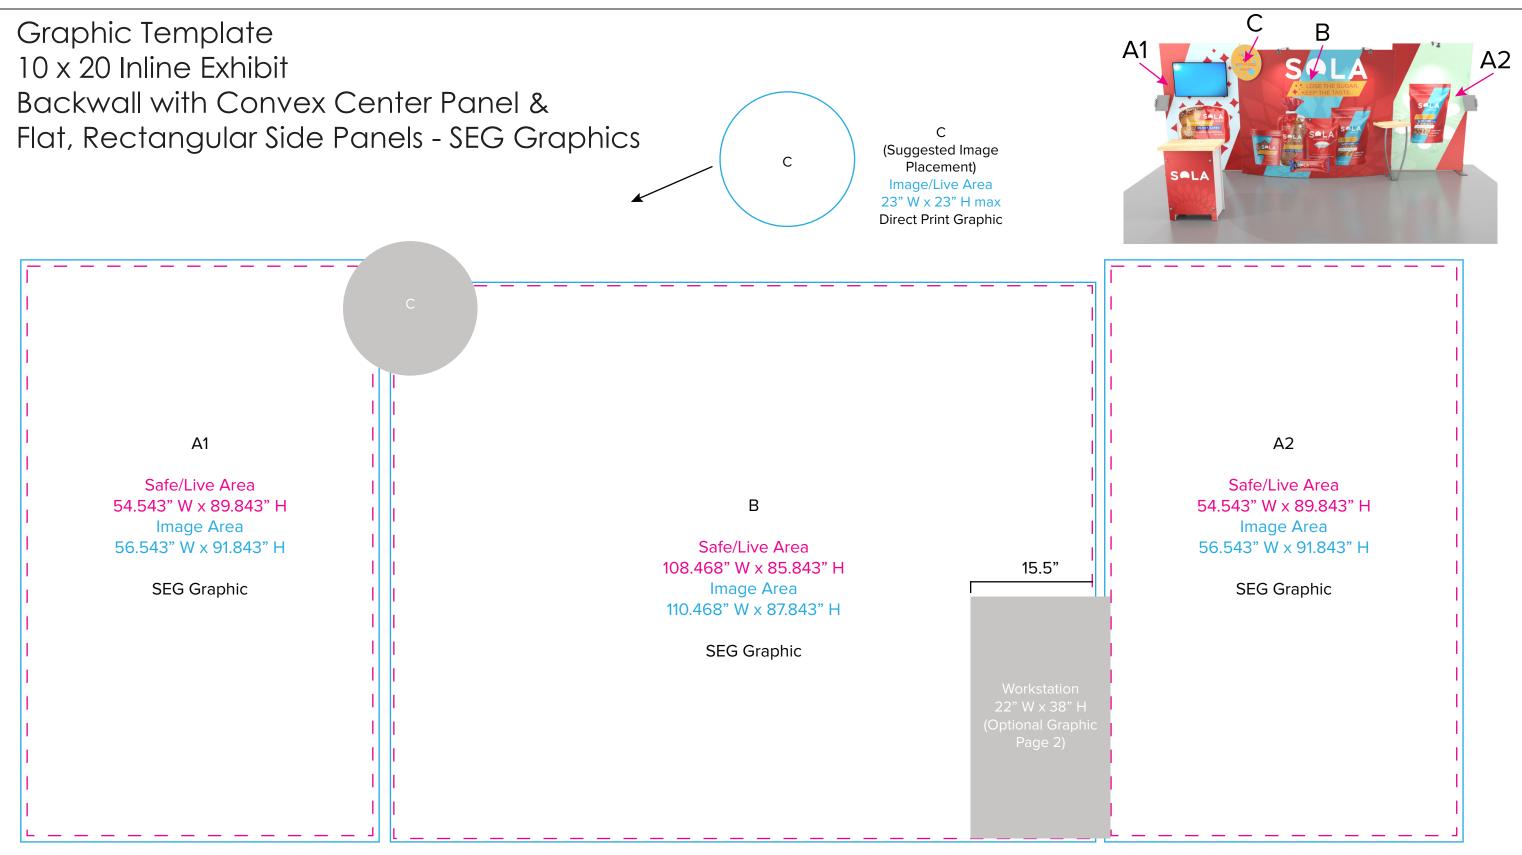

NOTE: All Raster Art (jpg, tiff,psd, png, etc.) must be at least 100 dpi at print size.

Standard kits are often customized. Please check with Customer Service to ensure that this template matches your specific job.