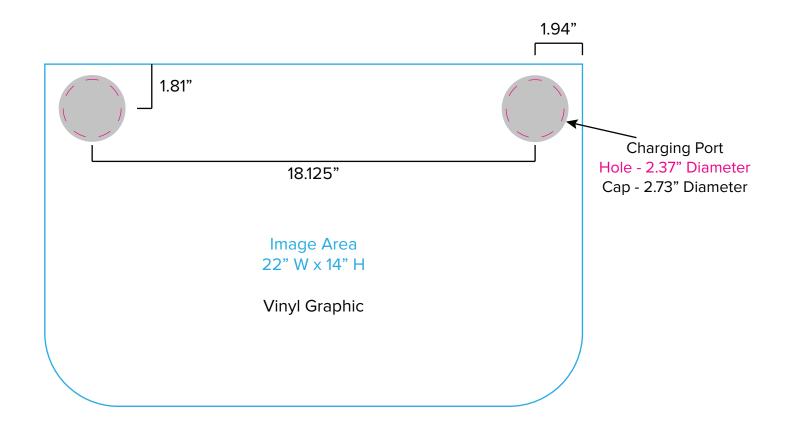

Page 1

Graphic Template
Backwall Workstation Countertop – Vinyl Graphics
Graphics **NOT** included in base price. Please request pricing.

1-800-447-0057 acidesign.com

NOTE: All Raster Art (jpg, tiff,psd, png, etc.) must be at least 100 dpi at print size.

Standard kits are often customized. Please check with Customer Service to ensure that this template matches your specific job.