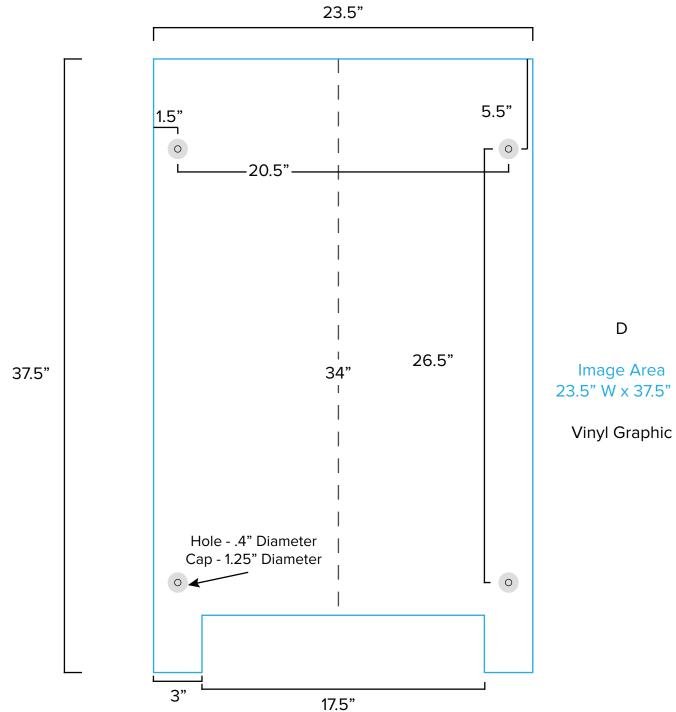

## Graphic Template Portable Counter – Vinyl Graphic

D

23.5" W x 37.5" H

1-800-447-0057 acidesign.com

NOTE: All Raster Art (jpg, tiff,psd, png, etc.) must be at least 100 dpi at print size.

Standard kits are often customized. Please check with Customer Service to ensure that this template matches your specific job.