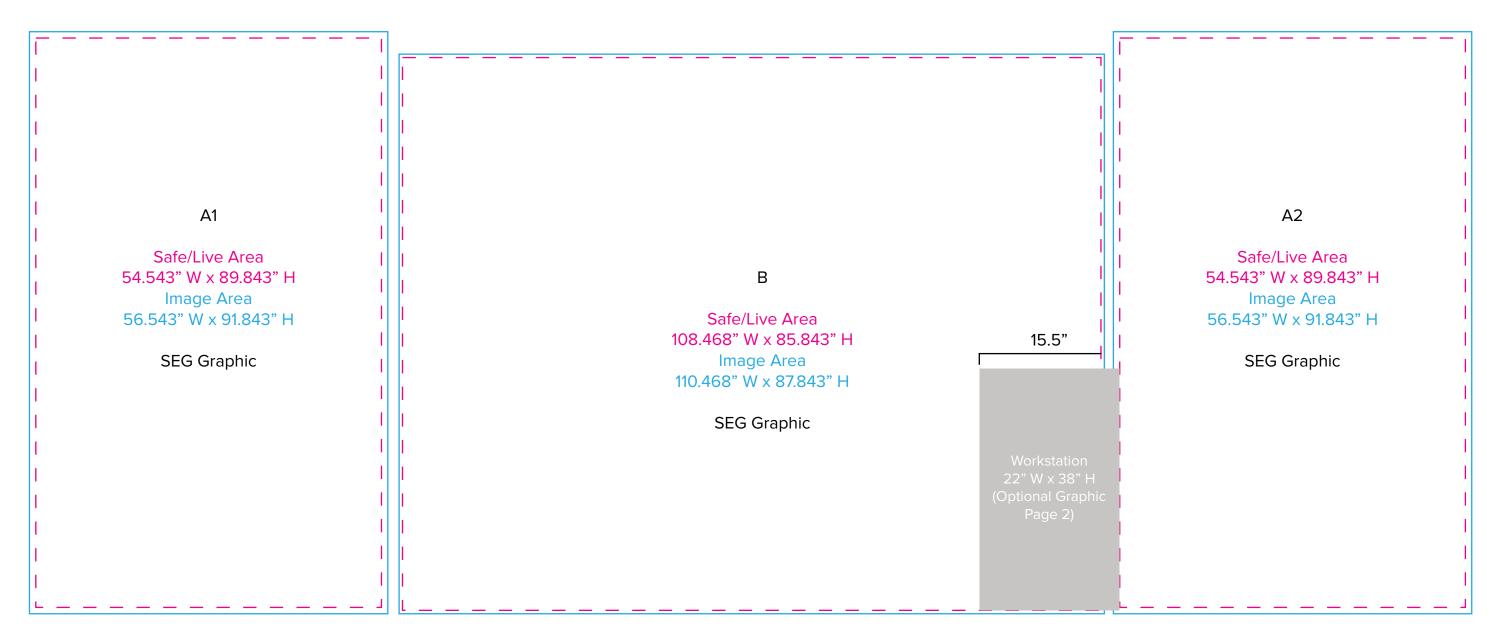

SYMPHONY

Graphic Template
10 x 20 Inline Exhibit
Backwall with Convex Center Panel &
Flat, Rectangular Side Panels - SEG Graphics

NOTE: All Raster Art (jpg, tiff,psd, png, etc.) must be at least 100 dpi at print size.