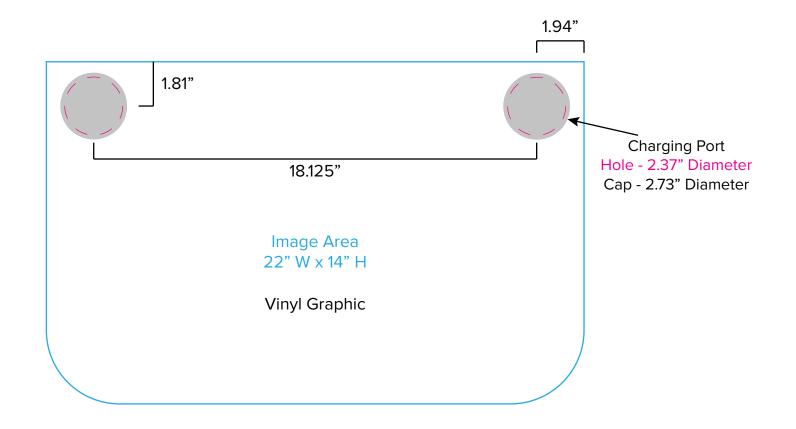

Standard kits are often customized. Please check with Customer Service to ensure that this template matches your specific job.

Graphic Template
Backwall Workstation Countertop – Vinyl Graphics

Graphics **NOT** included in base price. Please request pricing.