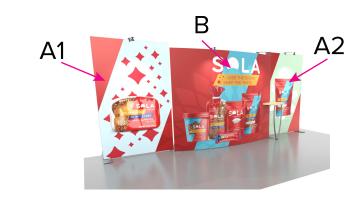

SYMPHONY

Graphic Template
10 x 20 Inline Exhibit
Backwall with Convex Center Panel &
Flat, Rectangular Side Panels - SEG Graphics

NOTE: All Raster Art (jpg, tiff,psd, png, etc.) must be at least 100 dpi at print size.