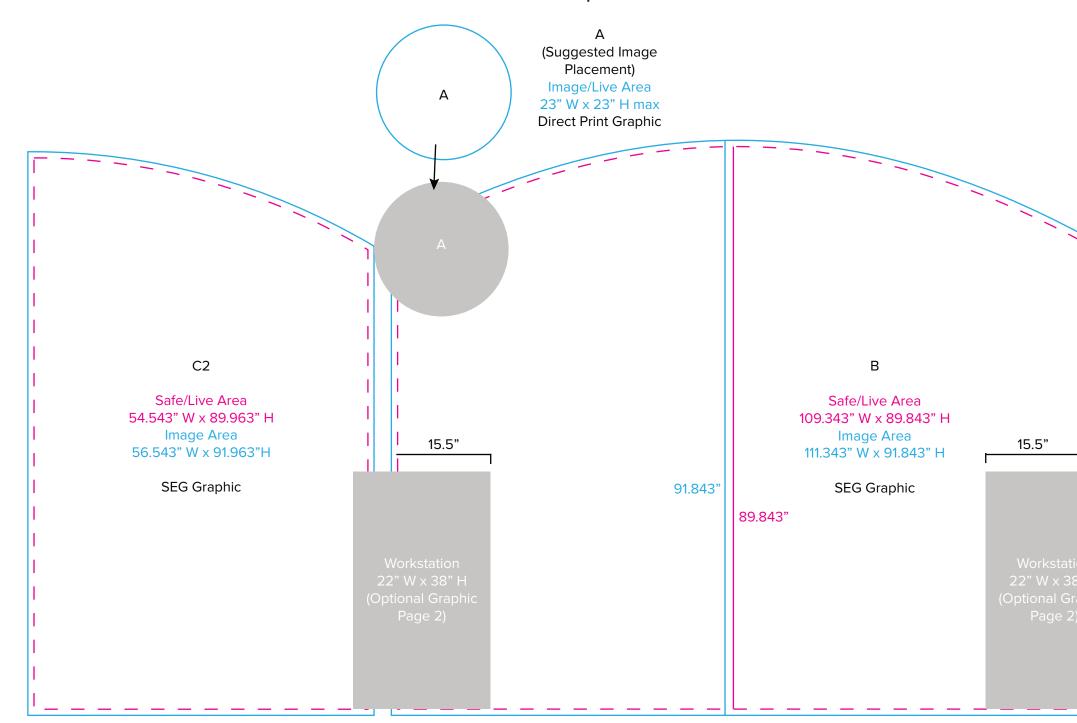

## SYK-2014

Graphic Template 10 x 20 Inline Exhibit Flat, Arched Center & Side Panels - SEG Graphics

NOTE: All Raster Art (jpg, tiff,psd, png, etc.) must be at least 100 dpi at print size. Standard kits are often customized. Please check with Customer Service to ensure that this template matches your specific job.