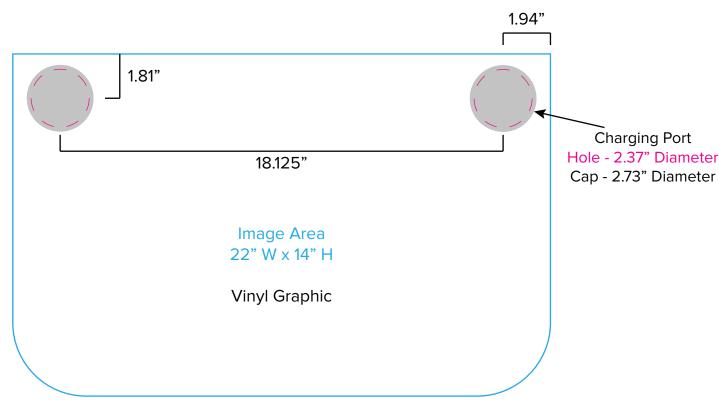

### MOD-1453

Graphic Template Wireless Charging Bistro Table Direct Print Vinyl Graphic

NOTE: All Raster Art (jpg, tiff,psd, png, etc.) must be at least 100 dpi at print size. Standard kits are often customized. Please check with Customer Service to ensure that this template matches your specific job.