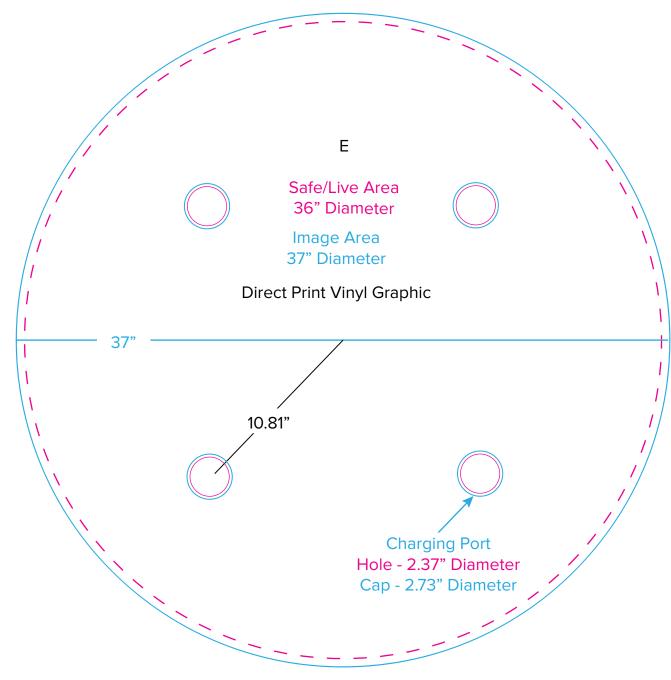

### MOD-1453

Graphic Template Wireless Charging Bistro Table Direct Print Vinyl Graphic

NOTE: All Raster Art (jpg, tiff,psd, png, etc.) must be at least 100 dpi at print size. Standard kits are often customized. Please check with Customer Service to ensure that this template matches your specific job.

5.2019