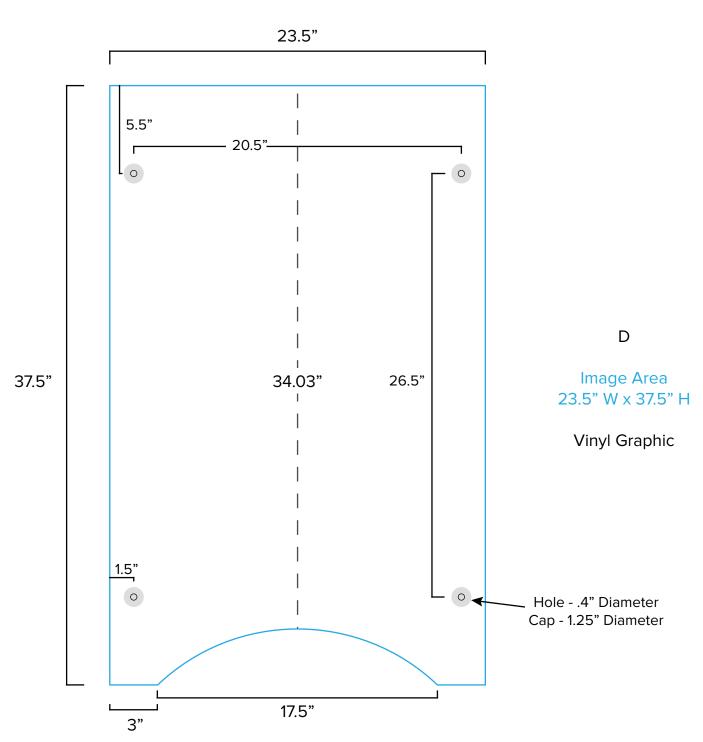

4.2020

Graphic Template Portable Counter – Vinyl Graphic

NOTE: All Raster Art (jpg, tiff,psd, png, etc.) must be at least 100 dpi at print size. Standard kits are often customized. Please check with Customer Service to ensure that this template matches your specific job.

4.2020