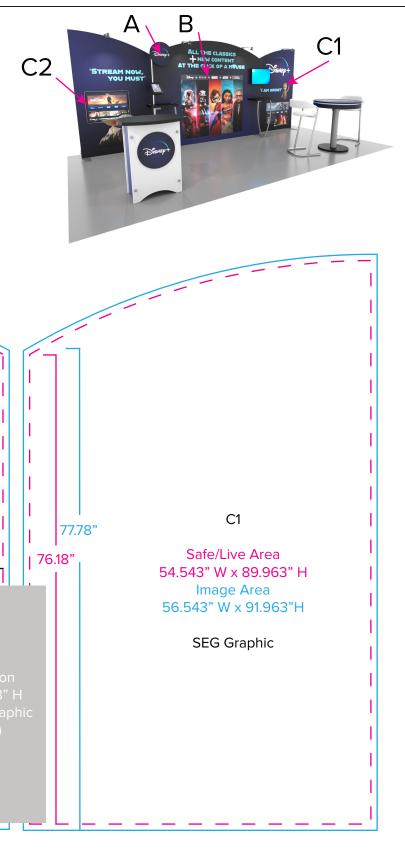

## SYK-2014

Graphic Template 10 x 20 Inline Exhibit Flat, Arched Center & Side Panels - SEG Graphics

NOTE: All Raster Art (jpg, tiff,psd, png, etc.) must be at least 100 dpi at print size. Standard kits are often customized. Please check with Customer Service to ensure that this template matches your specific job.