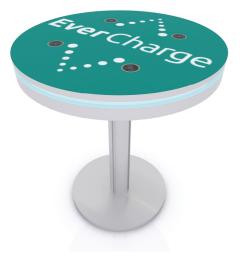

### MOD-1453

Graphic Template Wireless Charging Bistro Table Direct Print Vinyl Graphic

NOTE: All Raster Art (jpg, tiff,psd, png, etc.) must be at least 100 dpi at print size. Standard kits are often customized. Please check with Customer Service to ensure that this template matches your specific job.

5.2019