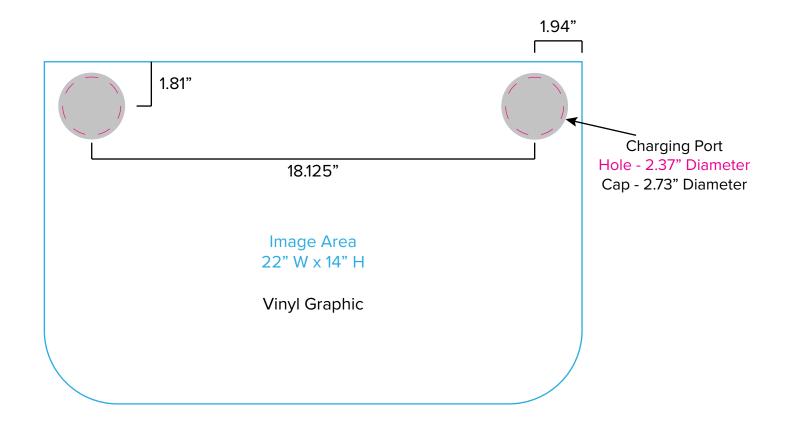

Standard kits are often customized. Please check with Customer Service to ensure that this template matches your specific job.

Page 1

Graphic Template
Backwall Workstation Countertop – Vinyl Graphics

Graphics **NOT** included in base price. Please request pricing.