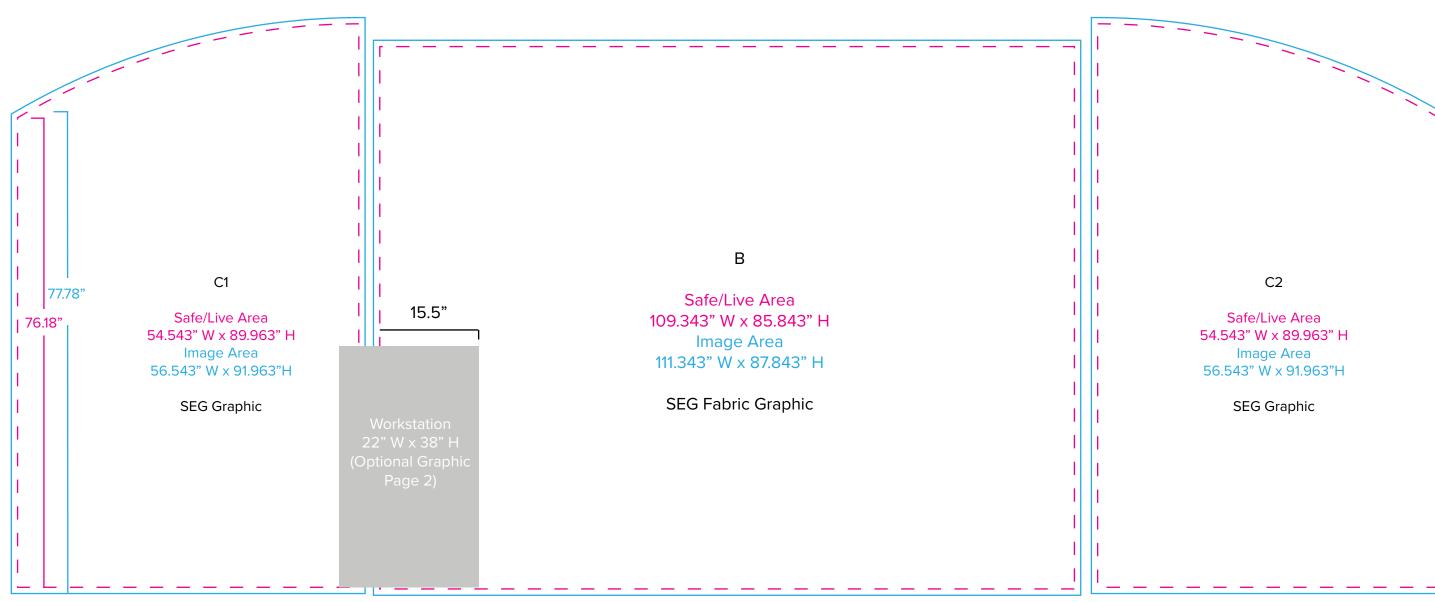

SYMPHONY

Portable Display Flegance

Graphic Template 10 x 20 Inline Exhibit Backwall with Flat, Rectangular Center Panel & Flat, Arched Side Panels – SEG Fabric Graphic

NOTE: All Raster Art (jpg, tiff,psd, png, etc.) must be at least 100 dpi at print size.

Standard kits are often customized. Please check with Customer Service to ensure that this template matches your specific job.

Page 1

Graphic Template
Backwall Workstation Countertop – Vinyl Graphics

Graphics **NOT** included in base price. Please request pricing.