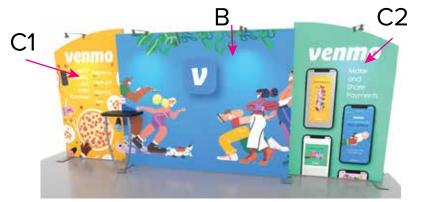

SYMPHONY

Portable Display Flegance

Graphic Template 10 x 20 Inline Exhibit Backwall with Flat, Rectangular Center Panel & Flat, Arched Side Panels – SEG Fabric Graphic

NOTE: All Raster Art (jpg, tiff,psd, png, etc.) must be at least 100 dpi at print size.