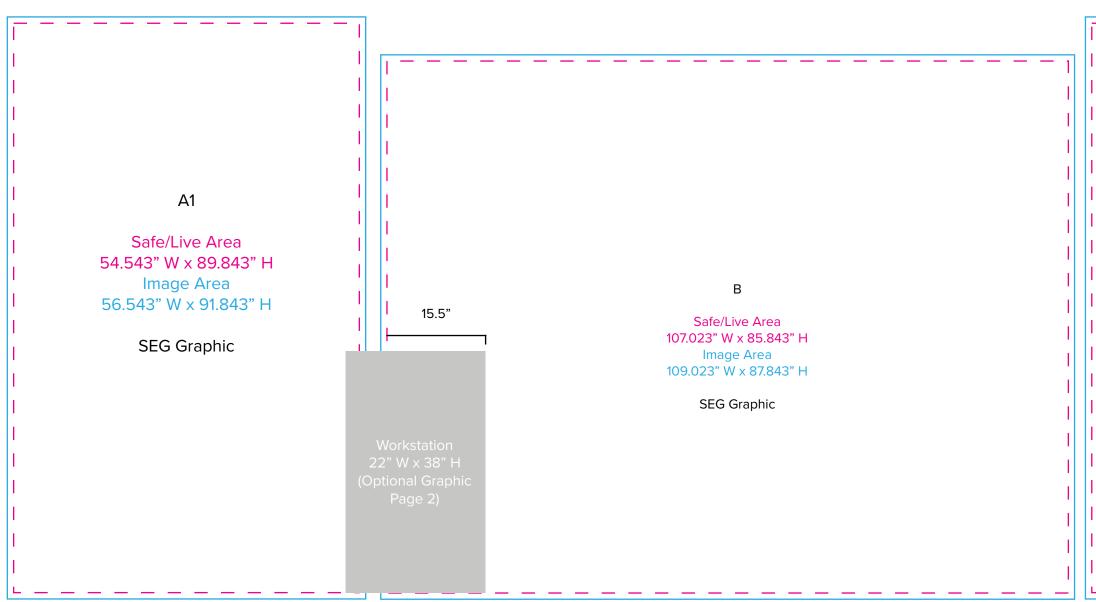

SYMPHONY

Graphic Template 10 x 20 Inline Exhibit Backwall with Concave Rectangular Panel & Flat, Rectangle Side Panels - SEG Graphics

Α2 Safe/Live Area 54.543" W x 89.843" H Image Area 56.543" W x 91.843" H **SEG Graphic** 

NOTE: All Raster Art (jpg, tiff,psd, png, etc.) must be at least 100 dpi at print size.

Standard kits are often customized. Please check with Customer Service to ensure that this template matches your specific job.