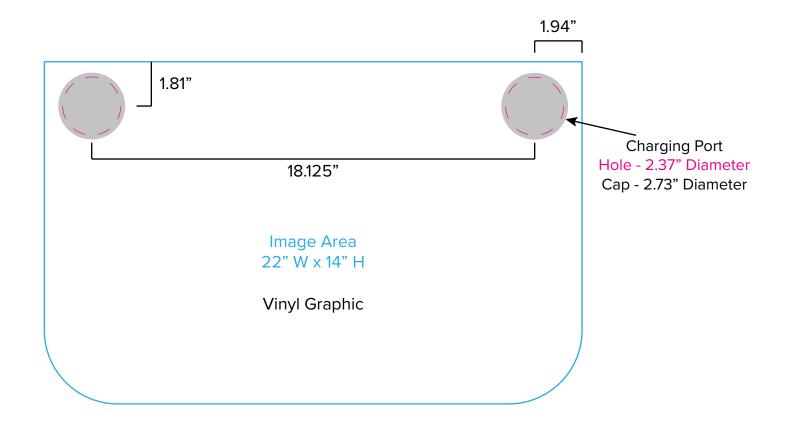

Page 1 3.2020

Graphic Template
Backwall Workstation Countertop – Vinyl Graphics

Graphics **NOT** included in base price. Please request pricing.

I-800-447-0057 acidesign.com

NOTE: All Raster Art (jpg, tiff,psd, png, etc.) must be at least 100 dpi at print size.