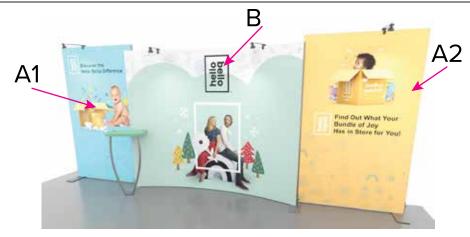

SYMPHONY

Graphic Template 10 x 20 Inline Exhibit Backwall with Concave Rectangular Panel & Flat, Rectangle Side Panels - SEG Graphics

Α2 Safe/Live Area 54.543" W x 89.843" H Image Area 56.543" W x 91.843" H **SEG Graphic** 