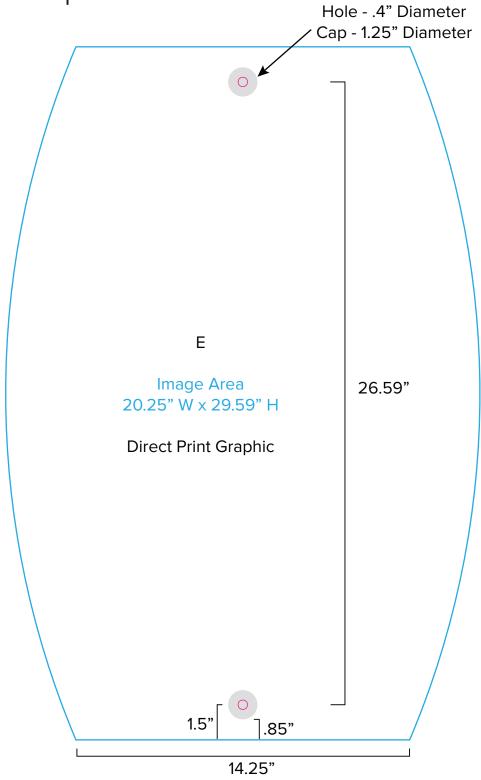

Standard kits are often customized. Please check with Customer Service to ensure that this template matches your specific job.

Graphic Template Portable Counter – Direct Print Graphic

NOTE: All Raster Art (jpg, tiff,psd, png, etc.) must be at least 100 dpi at print size.