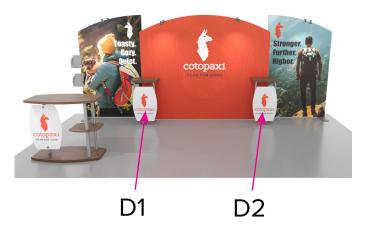

Standard kits are often customized. Please check with Customer Service to ensure that this template matches your specific job.

Graphic Template Portable Counter – Direct Print Graphic

NOTE: All Raster Art (jpg, tiff,psd, png, etc.) must be at least 100 dpi at print size.