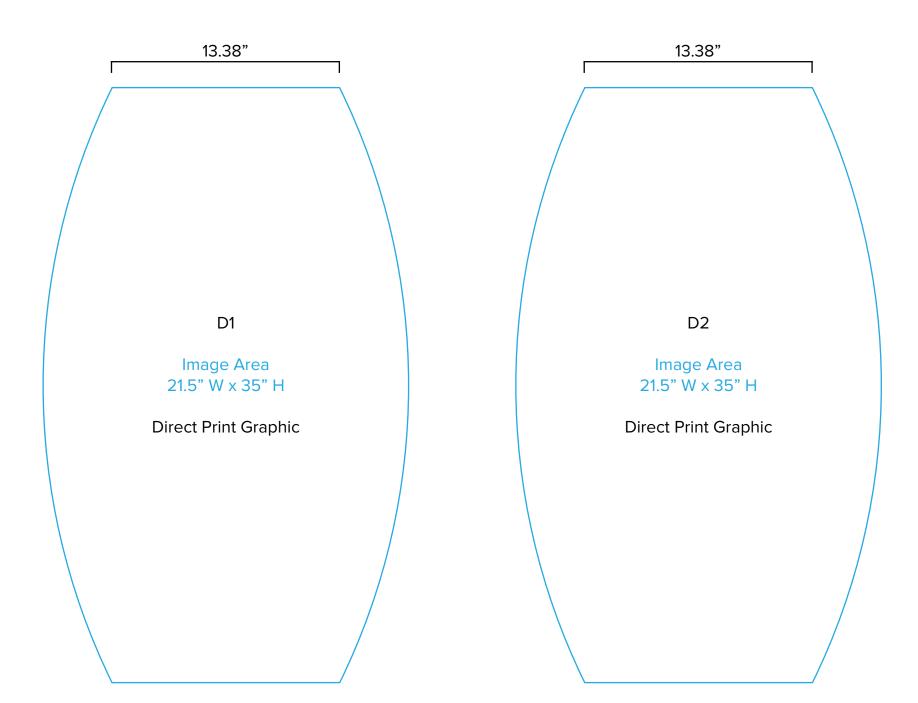

Standard kits are often customized. Please check with Customer Service to ensure that this template matches your specific job.

Graphic Template Portable Counter – Direct Print Graphic

NOTE: All Raster Art (jpg, tiff,psd, png, etc.) must be at least 100 dpi at print size.