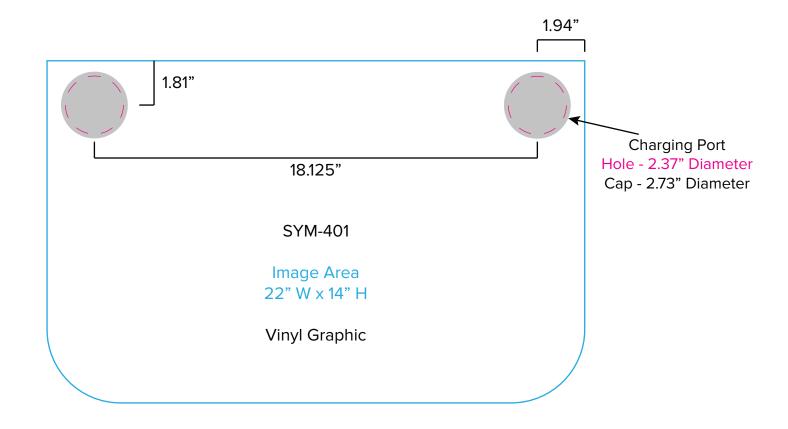

Graphic Template
Backwall Workstation Countertop – Vinyl Graphics
Graphics **NOT** included in base price. Please request pricing.

I-800-447-0057 acidesign.com

NOTE: All Raster Art (jpg, tiff,psd, png, etc.) must be at least 100 dpi at print size.