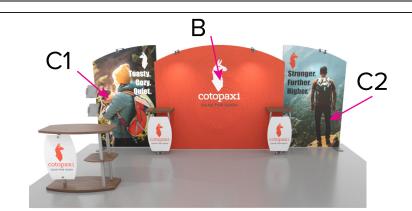

SYMPHONY

Graphic Template 10 x 20 Inline Exhibit Flat, Arched Center & Side Panels - SEG Graphics

NOTE: All Raster Art (jpg, tiff,psd, png, etc.) must be at least 100 dpi at print size.

Standard kits are often customized. Please check with Customer Service to ensure that this template matches your specific job.