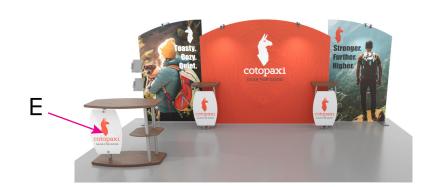

## Graphic Template Backwall Workstation – Direct Print Graphic

NOTE: All Raster Art (jpg, tiff,psd, png, etc.) must be at least 100 dpi at print size.

Standard kits are often customized. Please check with Customer Service to ensure that this template matches your specific job.