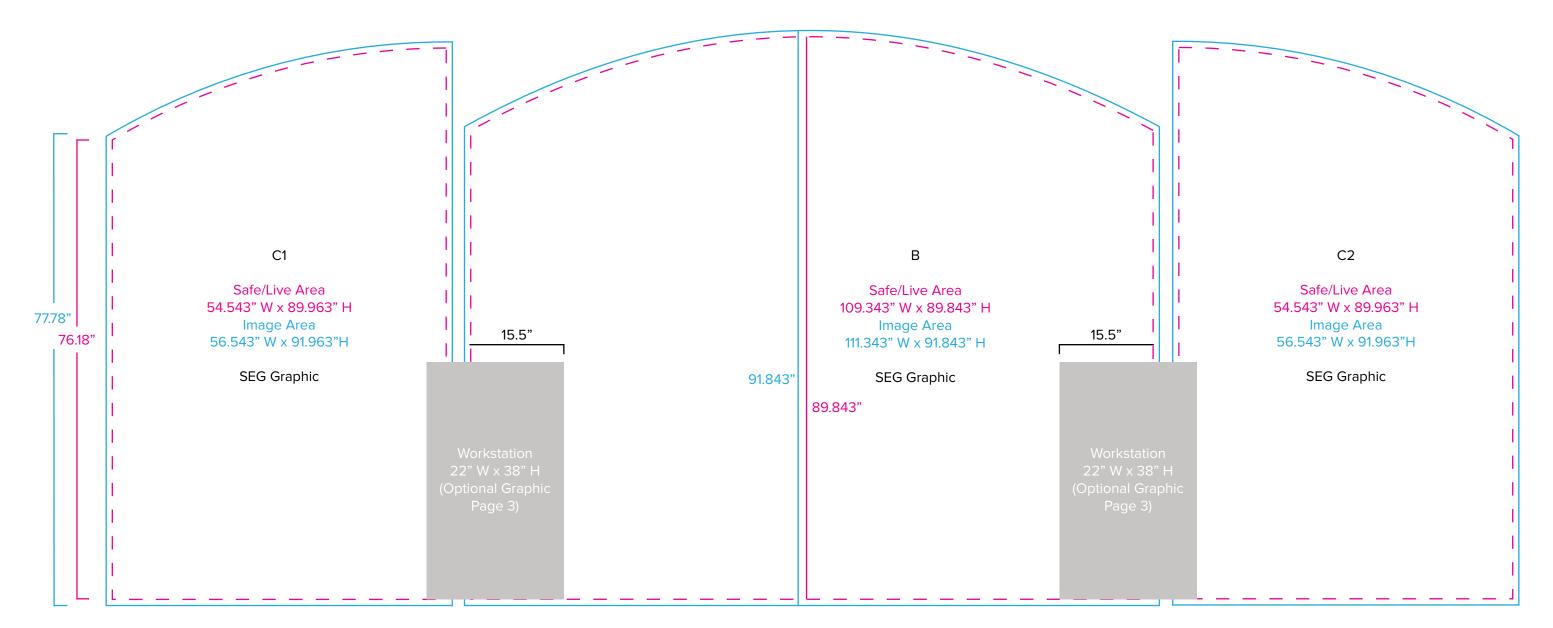

SYMPHONY

Graphic Template 10 x 20 Inline Exhibit Flat, Arched Center & Side Panels - SEG Graphics

NOTE: All Raster Art (jpg, tiff,psd, png, etc.) must be at least 100 dpi at print size.

Standard kits are often customized. Please check with Customer Service to ensure that this template matches your specific job.