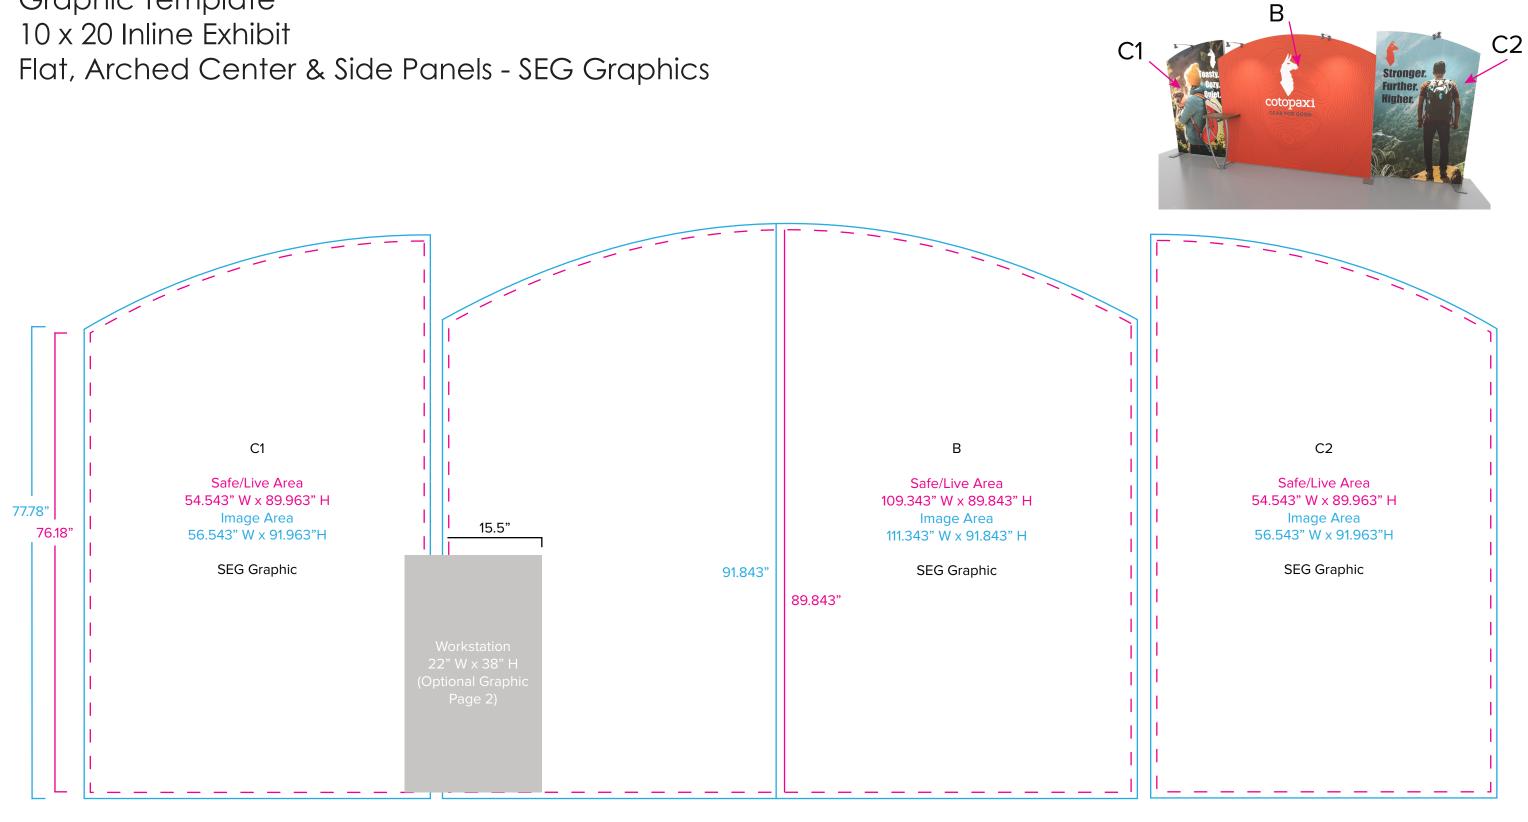

Graphic Template

NOTE: All Raster Art (jpg, tiff,psd, png, etc.) must be at least 100 dpi at print size. Standard kits are often customized. Please check with Customer Service to ensure that this template matches your specific job.