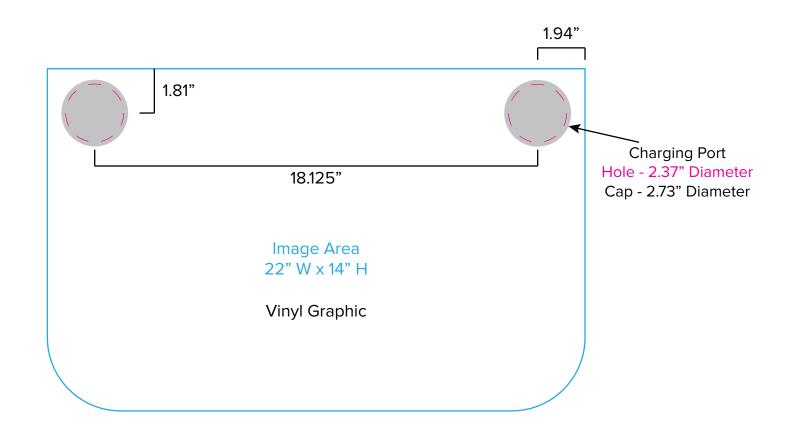

## Graphic Template Backwall Workstation Countertop – Vinyl Graphics Graphics NOT included in base price. Please request pricing.

NOTE: All Raster Art (jpg, tiff,psd, png, etc.) must be at least 100 dpi at print size. Standard kits are often customized. Please check with Customer Service to ensure that this template matches your specific job.