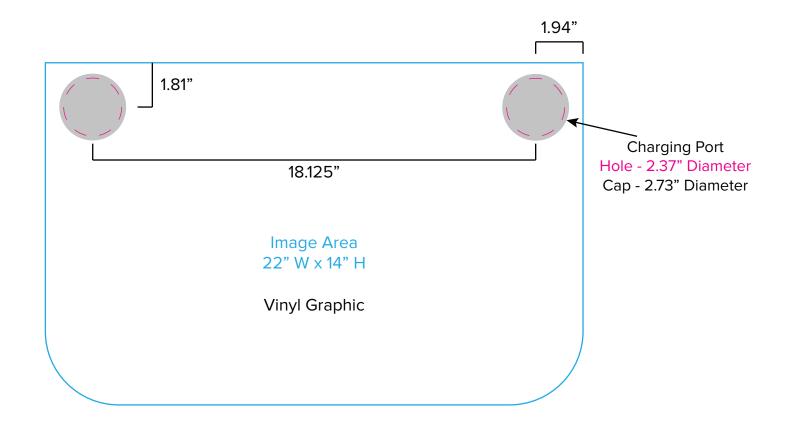

Standard kits are often customized. Please check with Customer Service to ensure that this template matches your specific job.

I-800-447-0057 acidesign.com

Page 1

Graphic Template
Backwall Workstation Countertop – Vinyl Graphics

Graphics **NOT** included in base price. Please request pricing.

I-800-447-0057 acidesign.com

NOTE: All Raster Art (jpg, tiff,psd, png, etc.) must be at least 100 dpi at print size.

Standard kits are often customized. Please check with Customer Service to ensure that this template matches your specific job.