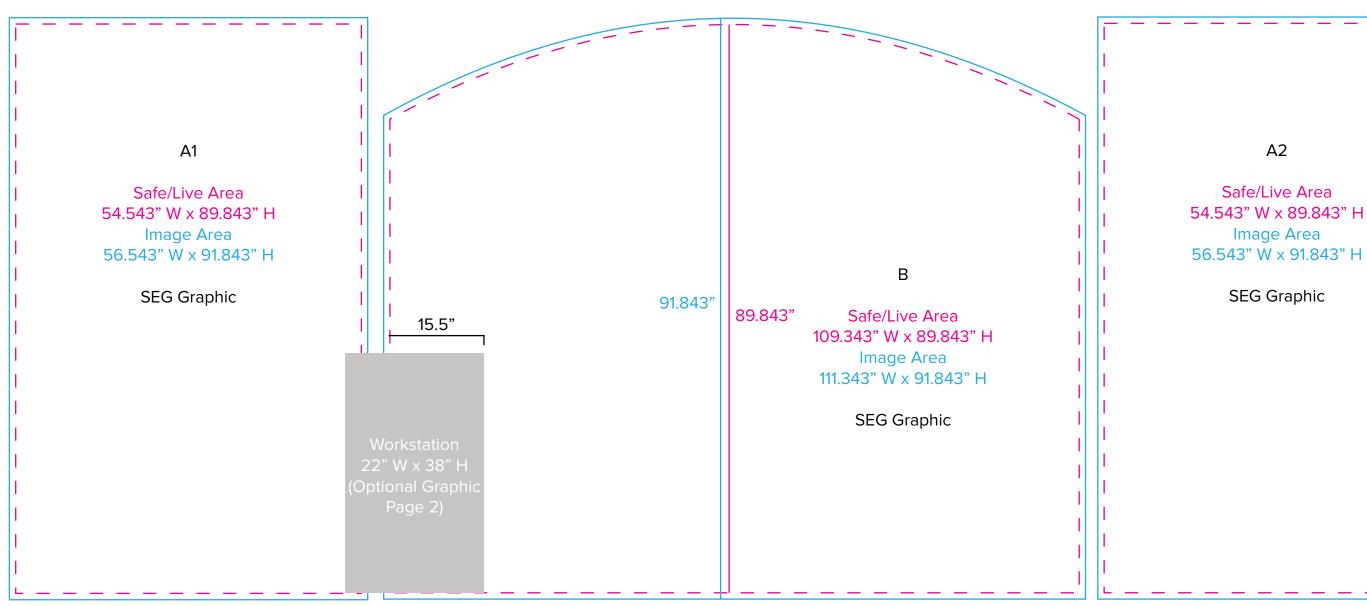

SYMPHONY

Graphic Template 10 x 20 Inline Exhibit Backwall with Flat, Rectangular Side Panels & Flat, Arched Center Panel – SEG Fabric Graphic

NOTE: All Raster Art (jpg, tiff,psd, png, etc.) must be at least 100 dpi at print size.

Standard kits are often customized. Please check with Customer Service to ensure that this template matches your specific job.

I-800-447-0057 acidesign.com

Page 1

Graphic Template
Backwall Workstation Countertop – Vinyl Graphics