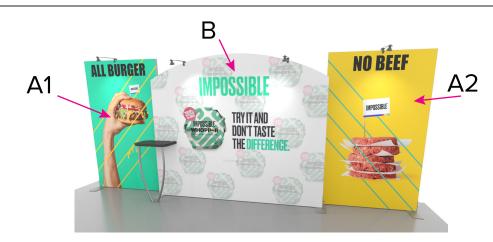

SYMPHONY

Graphic Template 10 x 20 Inline Exhibit Backwall with Flat, Rectangular Side Panels & Flat, Arched Center Panel – SEG Fabric Graphic

NOTE: All Raster Art (jpg, tiff,psd, png, etc.) must be at least 100 dpi at print size.

Standard kits are often customized. Please check with Customer Service to ensure that this template matches your specific job.

I-800-447-0057 acidesign.com

Page 1

Graphic Template
Backwall Workstation Countertop – Vinyl Graphics