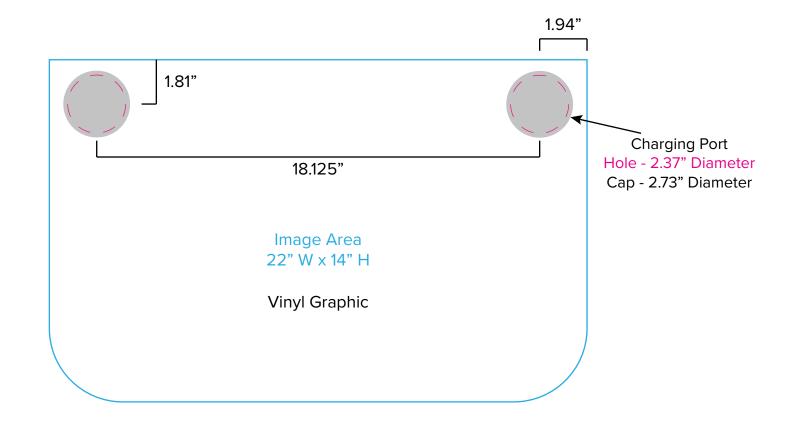

Page 1

Graphic Template
Backwall Workstation Countertop – Vinyl Graphics

Graphics **NOT** included in base price. Please request pricing.

I-800-447-0057 acidesign.com

NOTE: All Raster Art (jpg, tiff,psd, png, etc.) must be at least 100 dpi at print size.