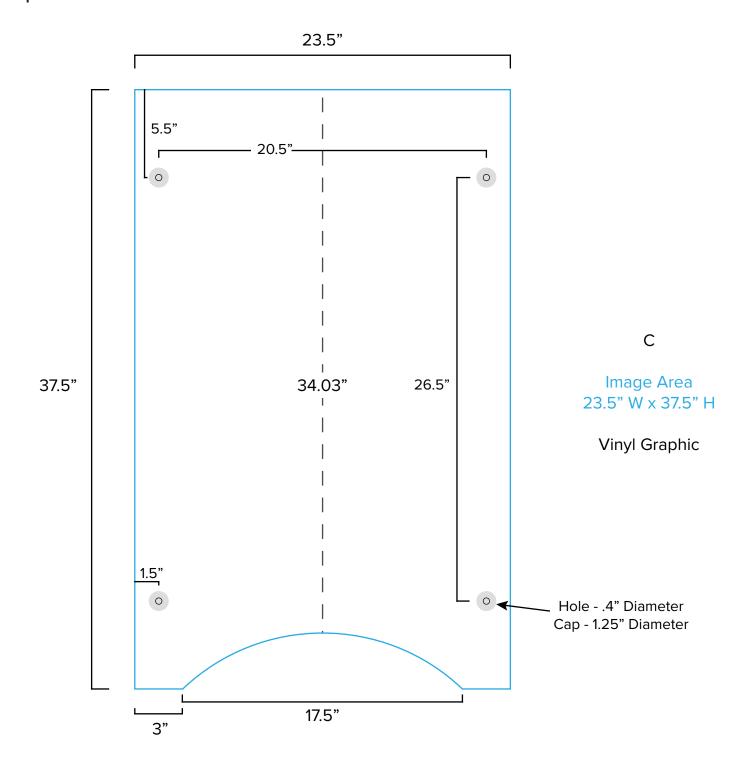

## Graphic Template Portable Counter – Vinyl Graphic

NOTE: All Raster Art (jpg, tiff,psd, png, etc.) must be at least 100 dpi at print size.

Standard kits are often customized. Please check with Customer Service to ensure that this template matches your specific job.