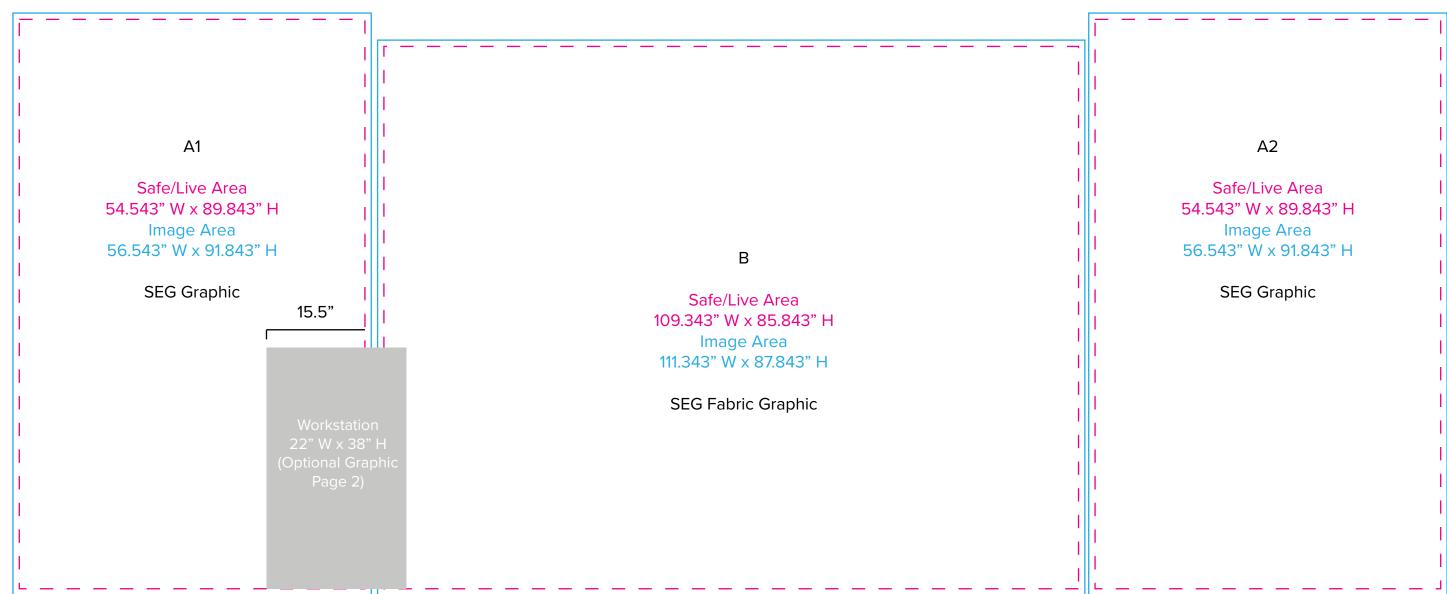

SYMPHONY

Graphic Template 10 x 20 Inline Exhibit Backwall with Flat, Rectangular Panels – SEG Fabric Graphic

NOTE: All Raster Art (jpg, tiff,psd, png, etc.) must be at least 100 dpi at print size.

Standard kits are often customized. Please check with Customer Service to ensure that this template matches your specific job.