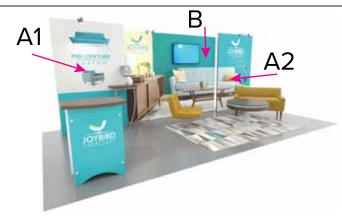

SYMPHONY

Graphic Template 10 x 20 Inline Exhibit Backwall with Flat, Rectangular Panels – SEG Fabric Graphic

NOTE: All Raster Art (jpg, tiff,psd, png, etc.) must be at least 100 dpi at print size.

Standard kits are often customized. Please check with Customer Service to ensure that this template matches your specific job.