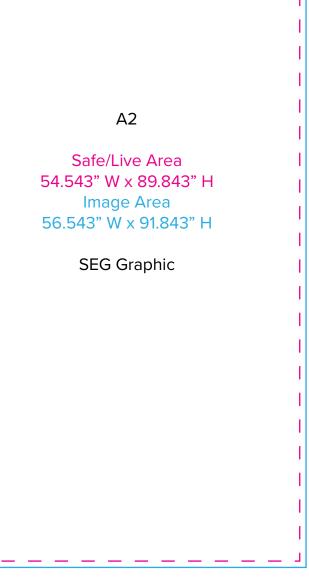

## SYK-2001

## Graphic Template 10 x 20 Inline Exhibit Backwall with Flat, Rectangular Panels – SEG Fabric Graphic

NOTE: All Raster Art (jpg, tiff,psd, png, etc.) must be at least 100 dpi at print size. Standard kits are often customized. Please check with Customer Service to ensure that this template matches your specific job.