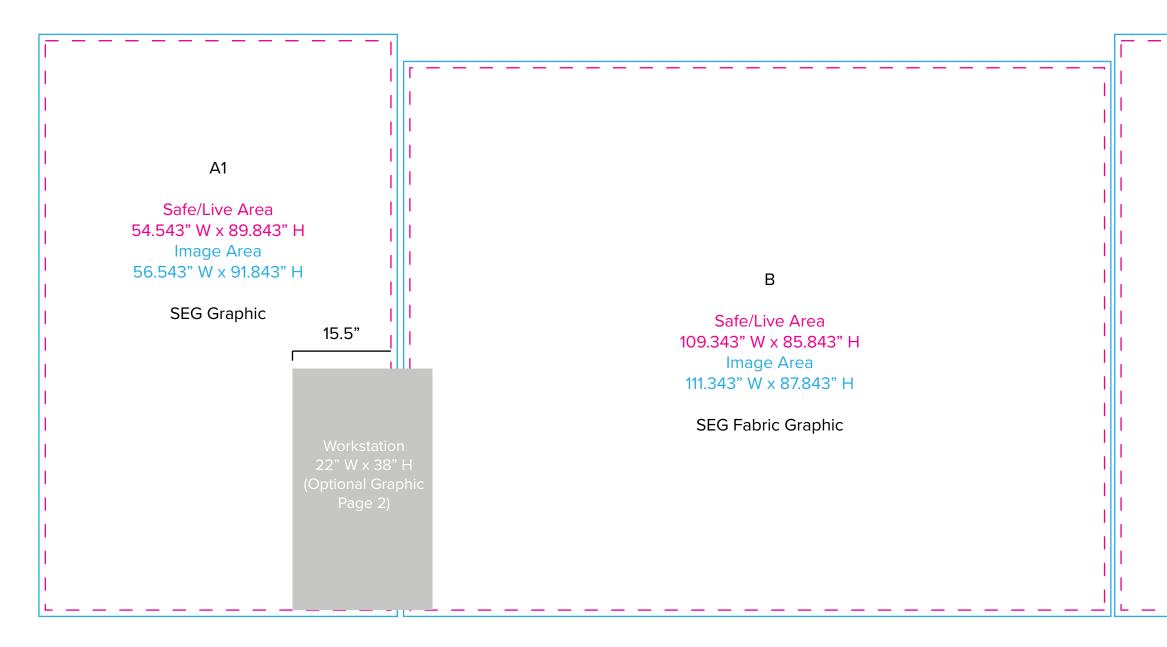

## SYK-2001

## Graphic Template 10 x 20 Inline Exhibit Backwall with Flat, Rectangular Panels – SEG Fabric Graphic

NOTE: All Raster Art (jpg, tiff,psd, png, etc.) must be at least 100 dpi at print size. Standard kits are often customized. Please check with Customer Service to ensure that this template matches your specific job.