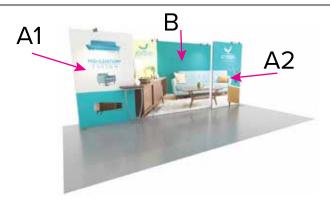

## SYK-2001

## Graphic Template 10 x 20 Inline Exhibit Backwall with Flat, Rectangular Panels – SEG Fabric Graphic

NOTE: All Raster Art (jpg, tiff,psd, png, etc.) must be at least 100 dpi at print size. Standard kits are often customized. Please check with Customer Service to ensure that this template matches your specific job.