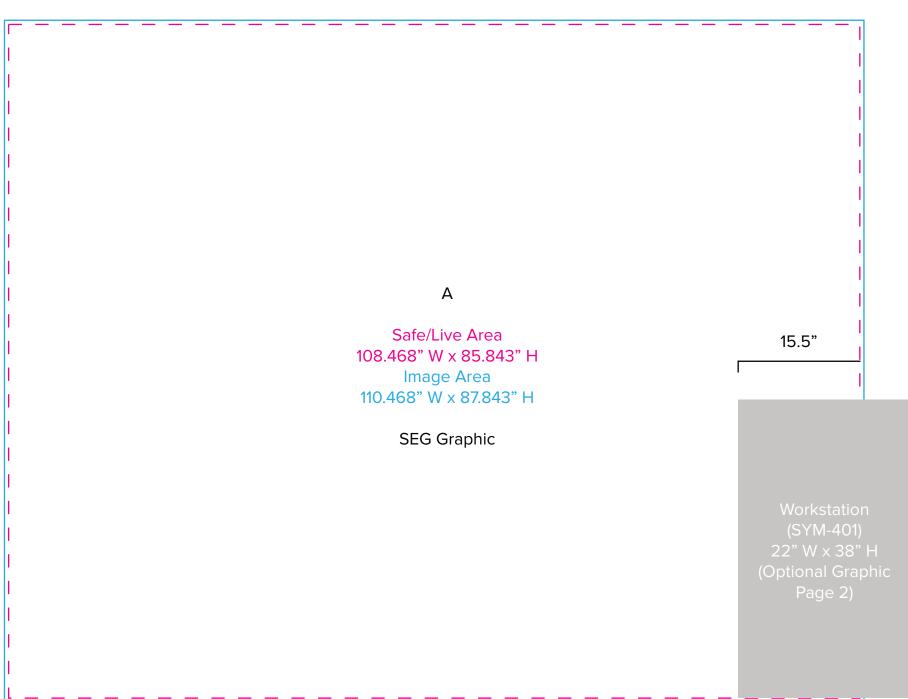

Graphic Template 10 x 10 Inline Exhibit Backwall with Convex Panel - SEG Graphics

NOTE: All Raster Art (jpg, tiff,psd, png, etc.) must be at least 100 dpi at print size.

Standard kits are often customized. Please check with Customer Service to ensure that this template matches your specific job.

Page 1

Graphic Template
Backwall Workstation Countertop – Vinyl Graphics

Graphics **NOT** included in base price. Please request pricing.

I-800-447-0057 acidesign.com

NOTE: All Raster Art (jpg, tiff,psd, png, etc.) must be at least 100 dpi at print size.

Standard kits are often customized. Please check with Customer Service to ensure that this template matches your specific job.