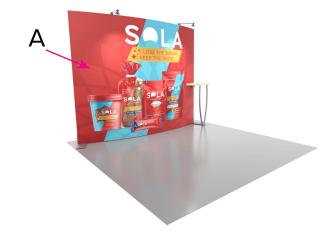

Graphic Template 10 x 10 Inline Exhibit Backwall with Convex Panel - SEG Graphics

NOTE: All Raster Art (jpg, tiff,psd, png, etc.) must be at least 100 dpi at print size.

Standard kits are often customized. Please check with Customer Service to ensure that this template matches your specific job.

Page 1

Graphic Template
Backwall Workstation Countertop – Vinyl Graphics

Graphics **NOT** included in base price. Please request pricing.

I-800-447-0057 acidesign.com

NOTE: All Raster Art (jpg, tiff,psd, png, etc.) must be at least 100 dpi at print size.