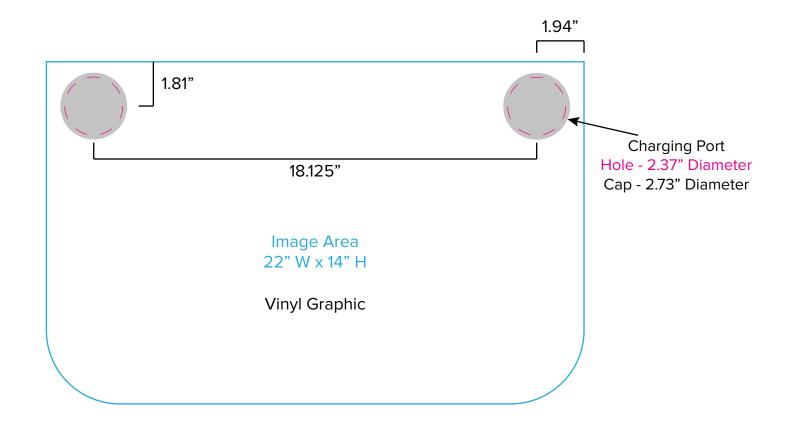

Page 1

Graphic Template
Backwall Workstation Countertop – Vinyl Graphics

Graphics **NOT** included in base price. Please request pricing.

I-800-447-0057 acidesign.com

NOTE: All Raster Art (jpg, tiff,psd, png, etc.) must be at least 100 dpi at print size.

Standard kits are often customized. Please check with Customer Service to ensure that this template matches your specific job.