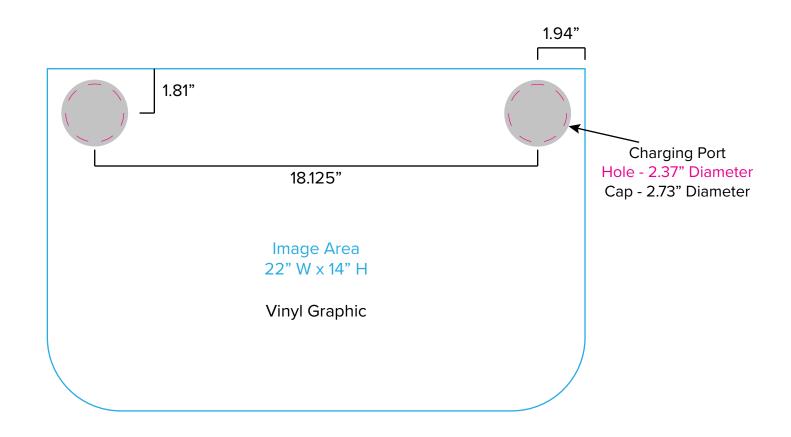

## SYM-401

## Graphic Template Backwall Workstation Countertop – Vinyl Graphics Graphics NOT included in base price. Please request pricing.

NOTE: All Raster Art (jpg, tiff,psd, png, etc.) must be at least 100 dpi at print size. Standard kits are often customized. Please check with Customer Service to ensure that this template matches your specific job.