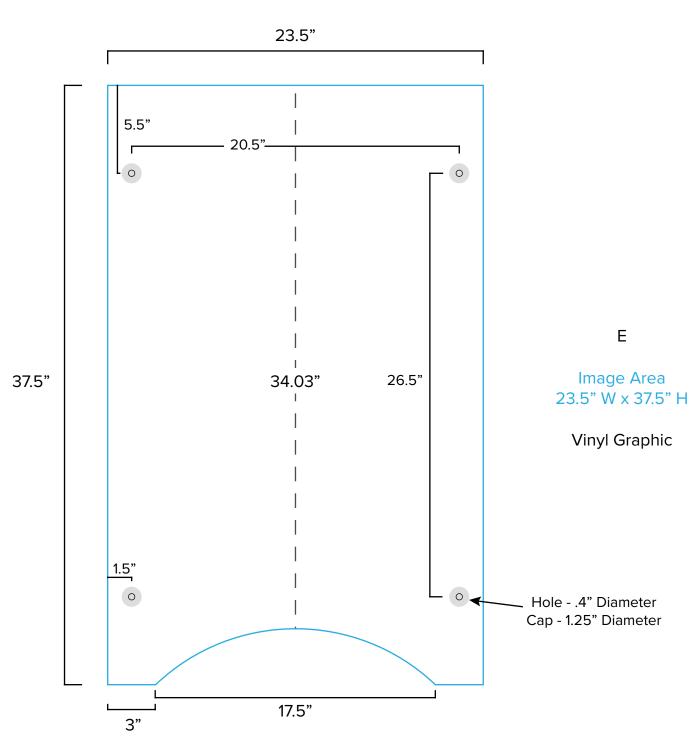

3.2020

Graphic Template Portable Counter – Vinyl Graphic

NOTE: All Raster Art (jpg, tiff,psd, png, etc.) must be at least 100 dpi at print size. Standard kits are often customized. Please check with Customer Service to ensure that this template matches your specific job.