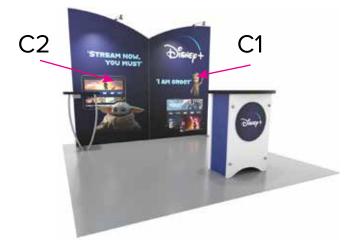

## SYK-1027

Graphic Template 10 x 10 Inline Exhibit Backwall with Flat Arched Panels - SEG Graphics

NOTE: All Raster Art (jpg, tiff,psd, png, etc.) must be at least 100 dpi at print size.

Standard kits are often customized. Please check with Customer Service to ensure that this template matches your specific job.