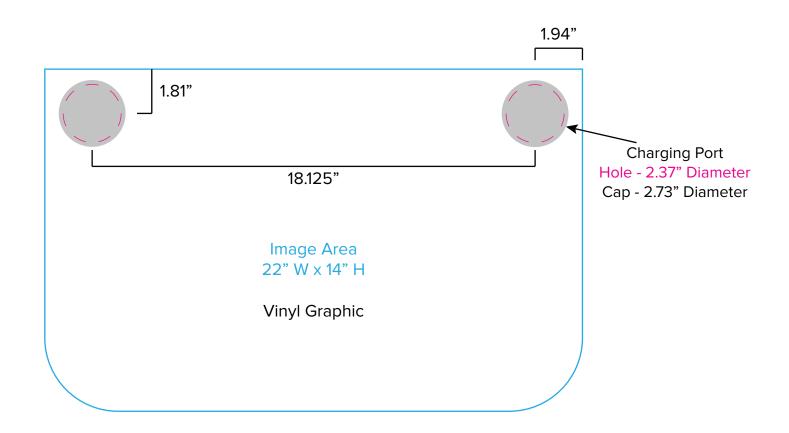

4.2020

Page 1

Graphic Template
Backwall Workstation Countertop – Vinyl Graphics
Graphics **NOT** included in base price. Please request pricing.

I-800-447-0057 acidesign.com

NOTE: All Raster Art (jpg, tiff,psd, png, etc.) must be at least 100 dpi at print size.

Standard kits are often customized. Please check with Customer Service to ensure that this template matches your specific job.