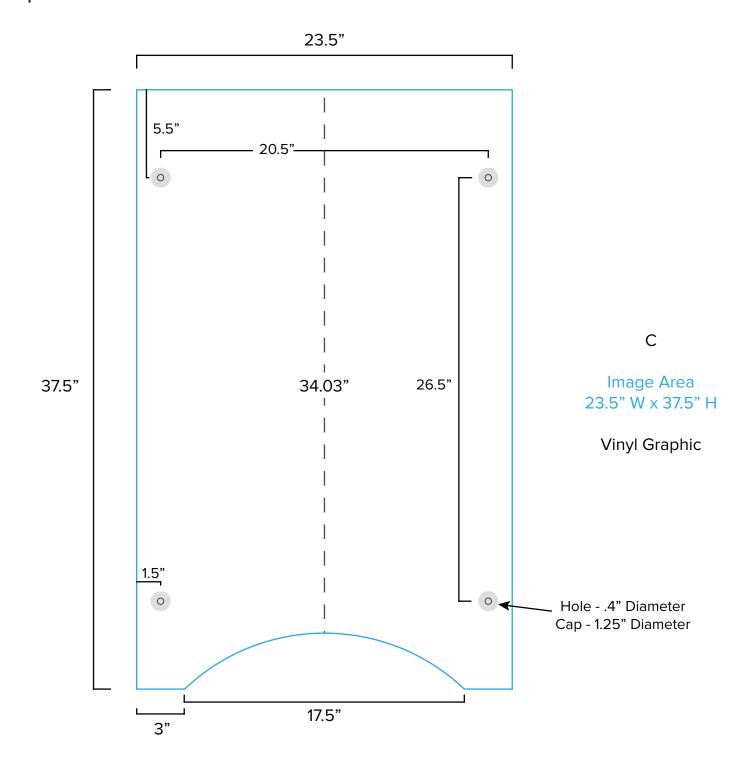

Graphic Template 10 x 10 Inline Exhibit Flat, Arched Backwall - SEG Graphics

> Α Safe/Live Area 15.5" 109.343" W x 89.843" H Image Area 111.343" W x 91.843" H 91.843" SEG Graphic 89.843"

Floating Graphic (B) Note: Attached to mount with hook and loop. Varying shapes can be accomodated but must be no larger than 23" x 23".

В

(Suggested Image

Placement)

Image/Live Area

23" W x 23" H max

**Direct Print Graphic** 

NOTE: All Raster Art (jpg, tiff,psd, png, etc.) must be at least 100 dpi at print size.

Standard kits are often customized. Please check with Customer Service to ensure that this template matches your specific job.