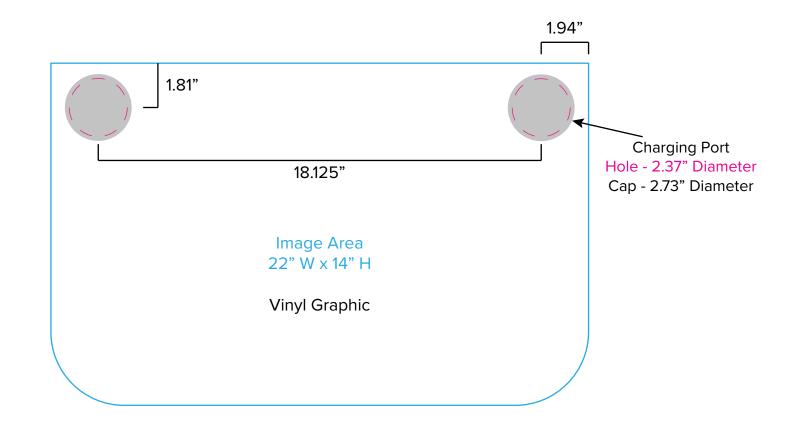

SYMPHONY Partable Display Florance

Graphic Template
Backwall Workstation Countertop – Vinyl Graphics
Graphics **NOT** included in base price. Please request pricing.

I-800-447-0057 acidesign.com

NOTE: All Raster Art (jpg, tiff,psd, png, etc.) must be at least 100 dpi at print size. Standard kits are often customized. Please check with Customer Service to ensure that this template matches your specific job.