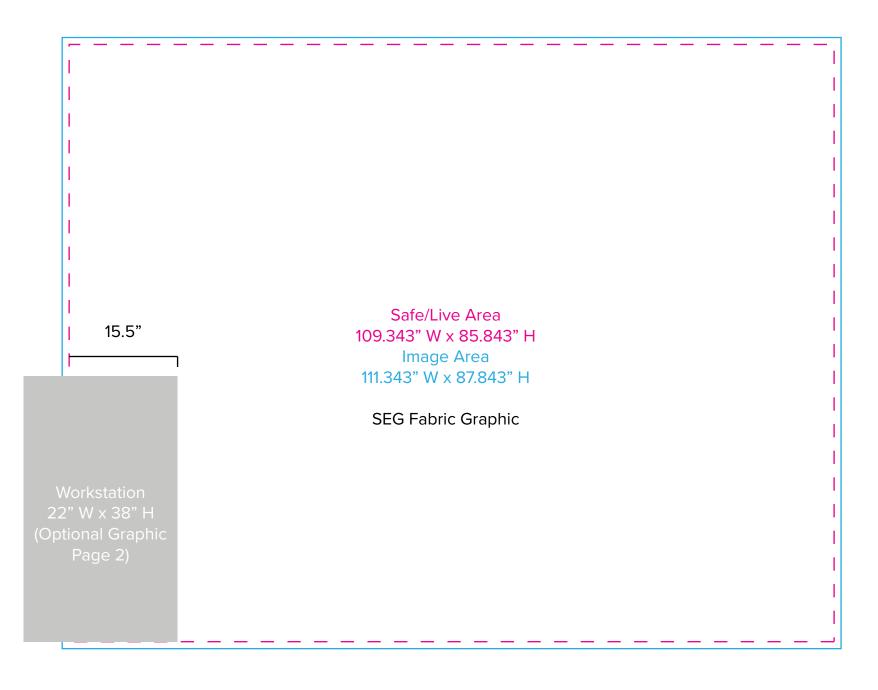

Graphic Template 10 x 10 Inline Exhibit Backwall with Flat, Rectangular Panel – SEG Fabric Graphic

NOTE: All Raster Art (jpg, tiff,psd, png, etc.) must be at least 100 dpi at print size.

Standard kits are often customized. Please check with Customer Service to ensure that this template matches your specific job.