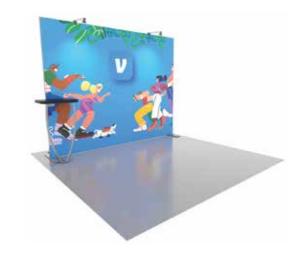

Graphic Template 10 x 10 Inline Exhibit Backwall with Flat, Rectangular Panel – SEG Fabric Graphic

NOTE: All Raster Art (jpg, tiff,psd, png, etc.) must be at least 100 dpi at print size.

Standard kits are often customized. Please check with Customer Service to ensure that this template matches your specific job.

SYMPHONY Partable Display Florance

Graphic Template
Backwall Workstation Countertop – Vinyl Graphics
Graphics **NOT** included in base price. Please request pricing.

I-800-447-0057 acidesign.com

NOTE: All Raster Art (jpg, tiff,psd, png, etc.) must be at least 100 dpi at print size. Standard kits are often customized. Please check with Customer Service to ensure that this template matches your specific job.