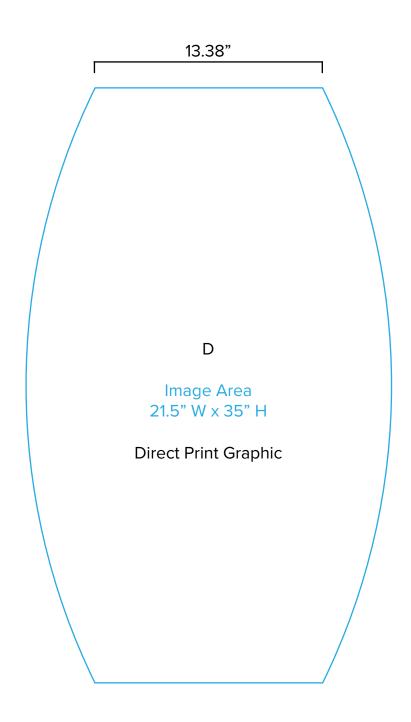

## Graphic Template Backwall Workstation – Direct Print Graphic

NOTE: All Raster Art (jpg, tiff,psd, png, etc.) must be at least 100 dpi at print size.

Standard kits are often customized. Please check with Customer Service to ensure that this template matches your specific job.