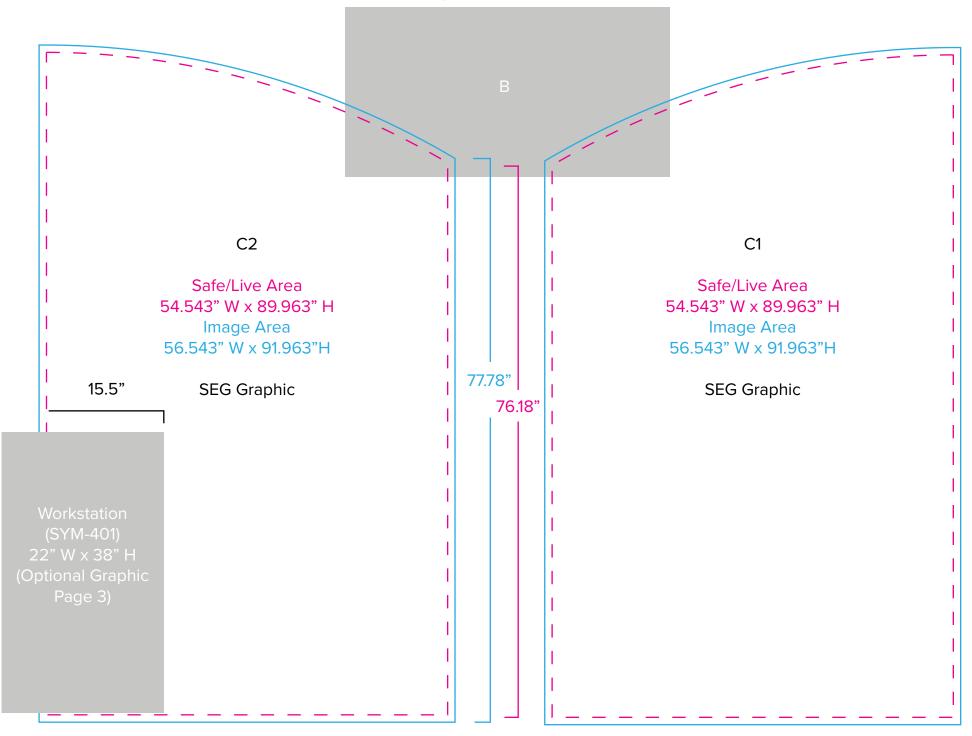

SYMPHONY

Graphic Template 10 x 10 Inline Exhibit Backwall with Flat Arched Panels - SEG Graphics

В

B (Suggested Image Placement)

Image/Live Area 44" W x 23" H max

**Direct Print Graphic** 

Header Graphic (B) Note: Attached to mount with hook and loop. Varying shapes can be accommodated but must be no larger than 23" x 44".