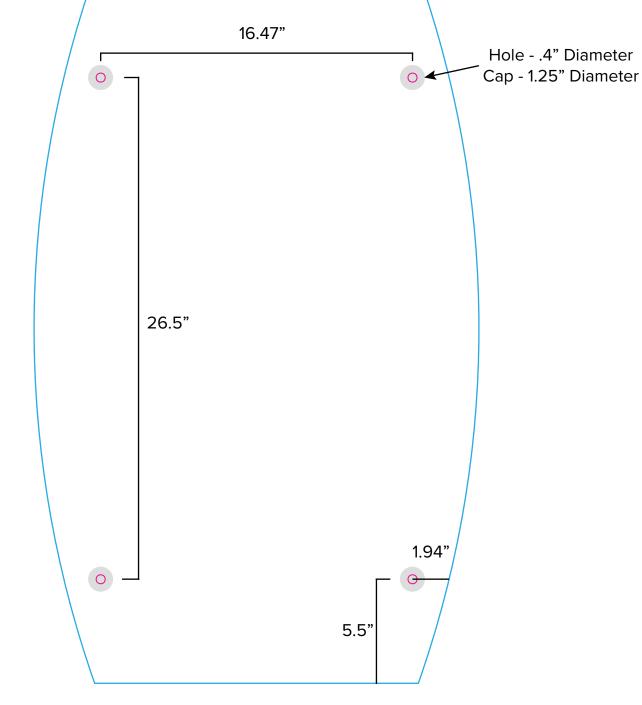

## Graphic Template Portable Counter (SYM-408) – Direct Print Graphic

Ε

Image Area 23.5" W x 37.5" H

**Direct Print Graphic** 

NOTE: All Raster Art (jpg, tiff,psd, png, etc.) must be at least 100 dpi at print size.

Standard kits are often customized. Please check with Customer Service to ensure that this template matches your specific job.

Page 4 3.2020