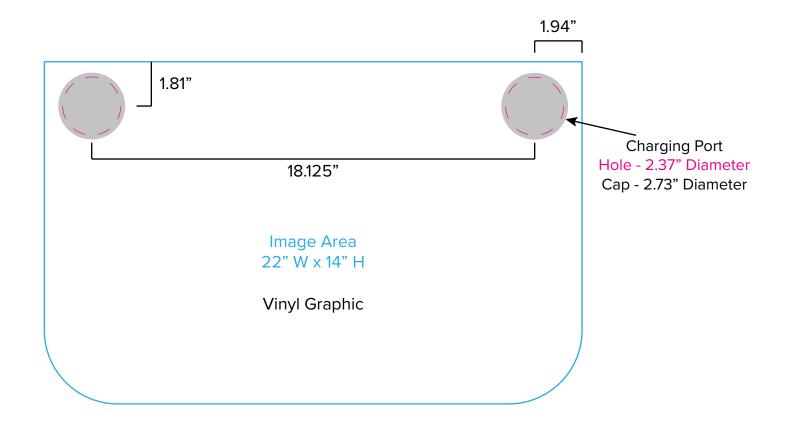

Graphic Template
Backwall Workstation Countertop – Vinyl Graphics

I-800-447-0057 acidesign.com

NOTE: All Raster Art (jpg, tiff,psd, png, etc.) must be at least 100 dpi at print size.

Standard kits are often customized. Please check with Customer Service to ensure that this template matches your specific job.