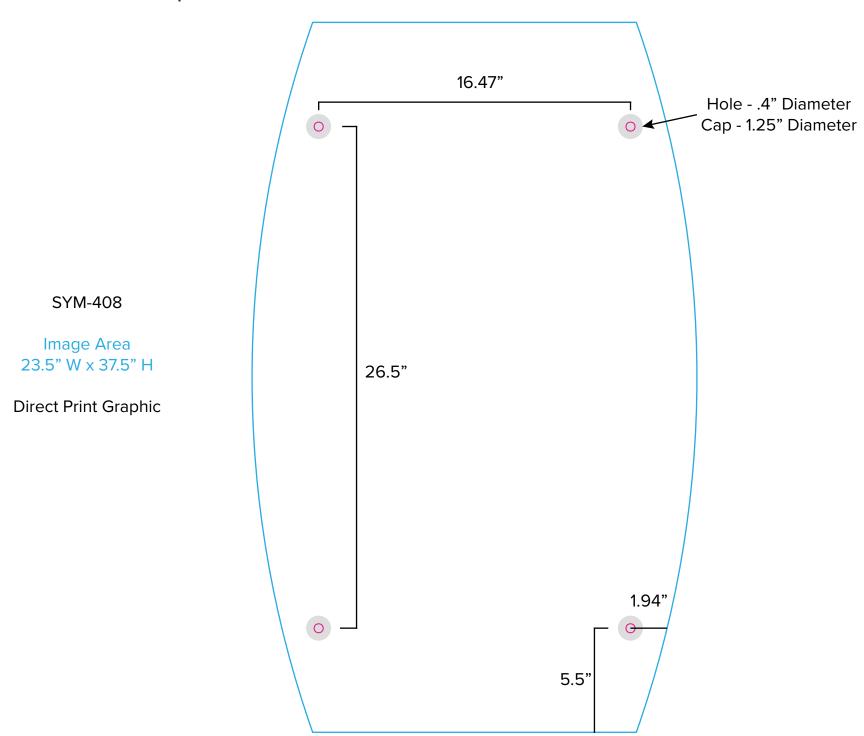

## Graphic Template Portable Counter – Direct Print Graphic

I-800-447-0057 acidesign.com

NOTE: All Raster Art (jpg, tiff,psd, png, etc.) must be at least 100 dpi at print size. Standard kits are often customized. Please check with Customer Service to ensure that this template matches your specific job.