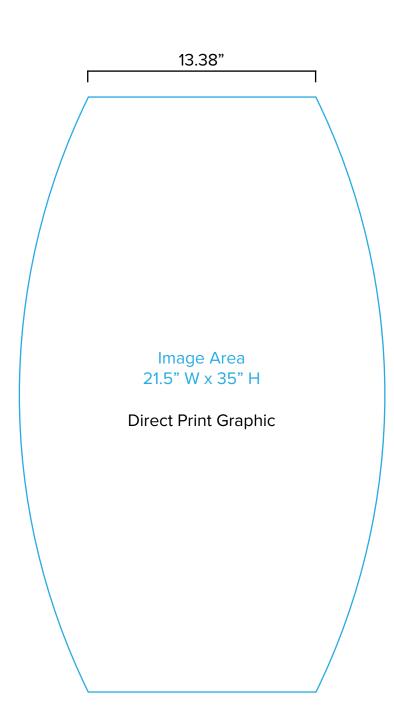

## Graphic Template Backwall Workstation – Direct Print Graphic

NOTE: All Raster Art (jpg, tiff,psd, png, etc.) must be at least 100 dpi at print size.

Standard kits are often customized. Please check with Customer Service to ensure that this template matches your specific job.