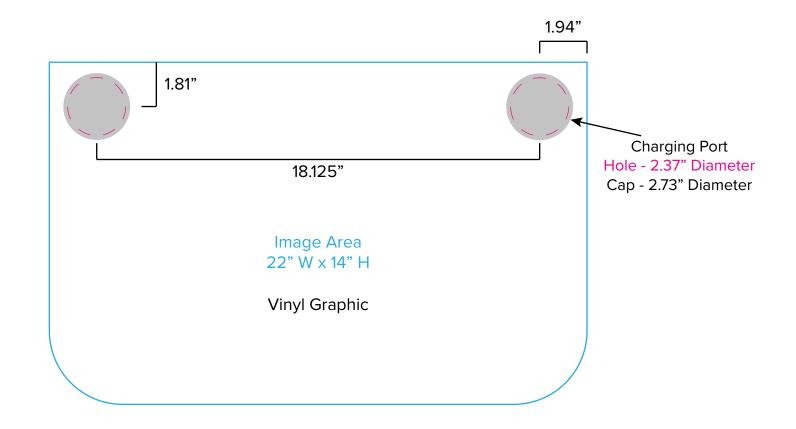

Graphic Template
Backwall Workstation Countertop – Vinyl Graphics
Graphics **NOT** included in base price. Please request pricing.

I-800-447-0057 acidesign.com

NOTE: All Raster Art (jpg, tiff,psd, png, etc.) must be at least 100 dpi at print size.

Standard kits are often customized. Please check with Customer Service to ensure that this template matches your specific job.