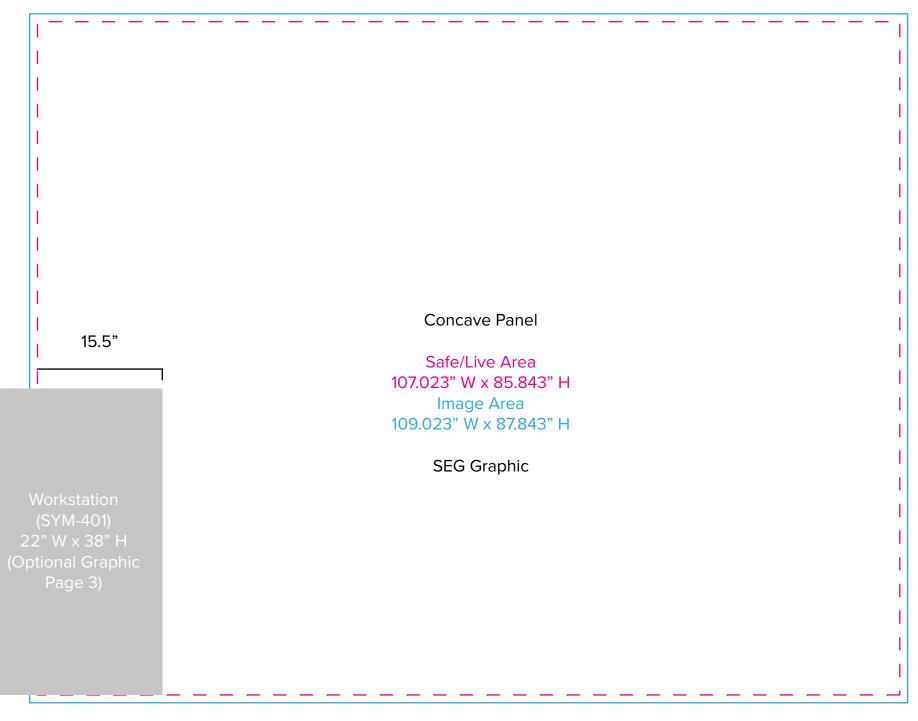

Graphic Template 10 x 10 Inline Exhibit Backwall with Concave Rectangular Panel - SEG Graphic

NOTE: All Raster Art (jpg, tiff,psd, png, etc.) must be at least 100 dpi at print size.

Standard kits are often customized. Please check with Customer Service to ensure that this template matches your specific job.

Page 1 2.2020