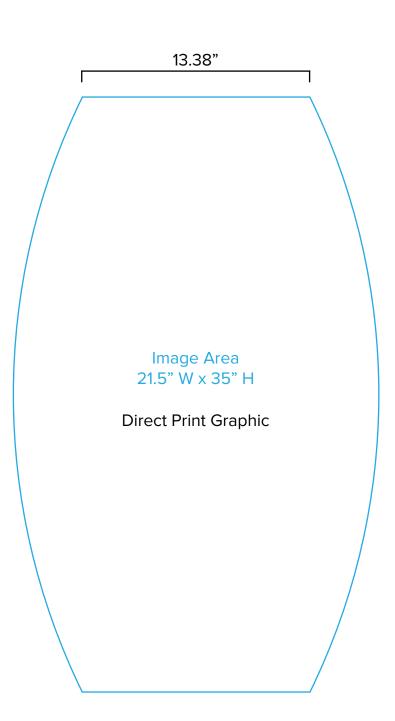

## Graphic Template Backwall Workstation – Direct Print Graphic

NOTE: All Raster Art (jpg, tiff,psd, png, etc.) must be at least 100 dpi at print size.

Standard kits are often customized. Please check with Customer Service to ensure that this template matches your specific job.