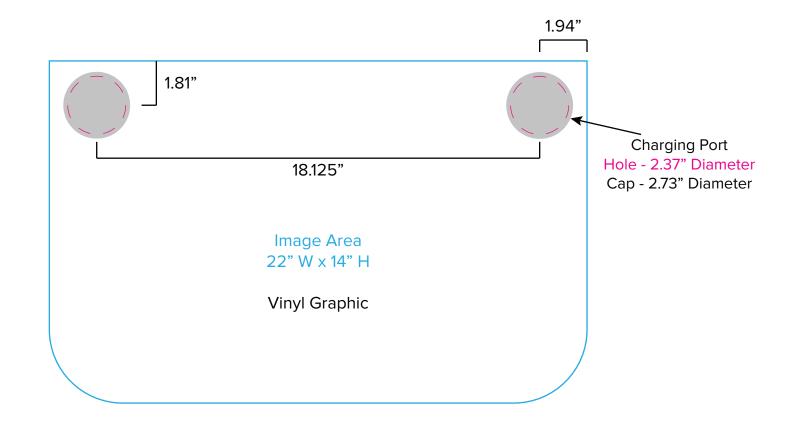

Graphic Template
Backwall Workstation Countertop – Vinyl Graphics

Graphics **NOT** included in base price. Please request pricing.

1-800-447-0057 acidesign.com

NOTE: All Raster Art (jpg, tiff,psd, png, etc.) must be at least 100 dpi at print size.