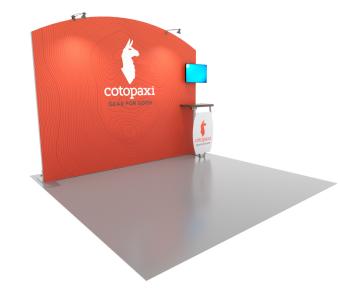

Graphic Template 10 x 10 Inline Exhibit Arched, Flat Backwall – SEG Graphic

NOTE: All Raster Art (jpg, tiff,psd, png, etc.) must be at least 100 dpi at print size.

Standard kits are often customized. Please check with Customer Service to ensure that this template matches your specific job.

## Graphic Template Backwall Workstation – Direct Print Graphic

NOTE: All Raster Art (jpg, tiff,psd, png, etc.) must be at least 100 dpi at print size.

Standard kits are often customized. Please check with Customer Service to ensure that this template matches your specific job.

Graphic Template
Backwall Workstation Countertop – Vinyl Graphics

Graphics **NOT** included in base price. Please request pricing.

1-800-447-0057 acidesign.com

NOTE: All Raster Art (jpg, tiff,psd, png, etc.) must be at least 100 dpi at print size.