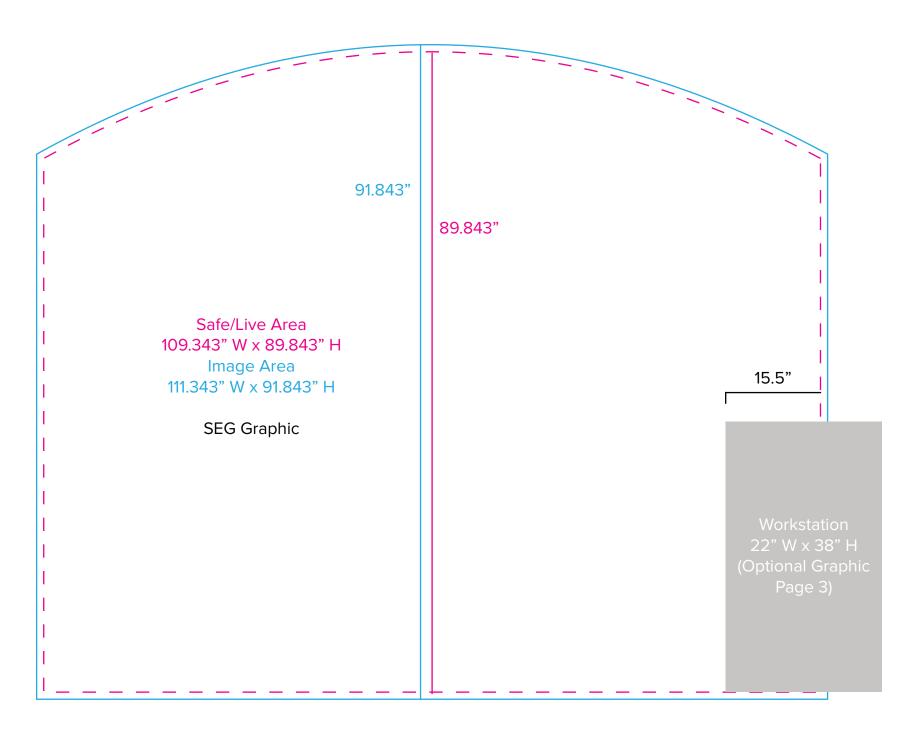

Graphic Template 10 x 10 Inline Exhibit Arched, Flat Backwall – SEG Graphic

NOTE: All Raster Art (jpg, tiff,psd, png, etc.) must be at least 100 dpi at print size.

Standard kits are often customized. Please check with Customer Service to ensure that this template matches your specific job.