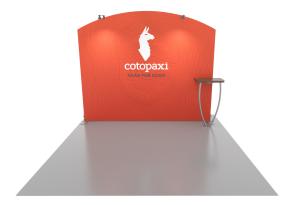

## SYK-1009

Graphic Template 10 x 10 Inline Exhibit Arched, Flat Backwall – SEG Graphic



NOTE: All Raster Art (jpg, tiff,psd, png, etc.) must be at least 100 dpi at print size. Standard kits are often customized. Please check with Customer Service to ensure that this template matches your specific job.







4.2020

## SYM-401

## Graphic Template Backwall Workstation Countertop – Vinyl Graphics Graphics **NOT** included in base price. Please request pricing.



NOTE: All Raster Art (jpg, tiff,psd, png, etc.) must be at least 100 dpi at print size. Standard kits are often customized. Please check with Customer Service to ensure that this template matches your specific job.

## SYMPHONY Portable Display Elegance





4.2020