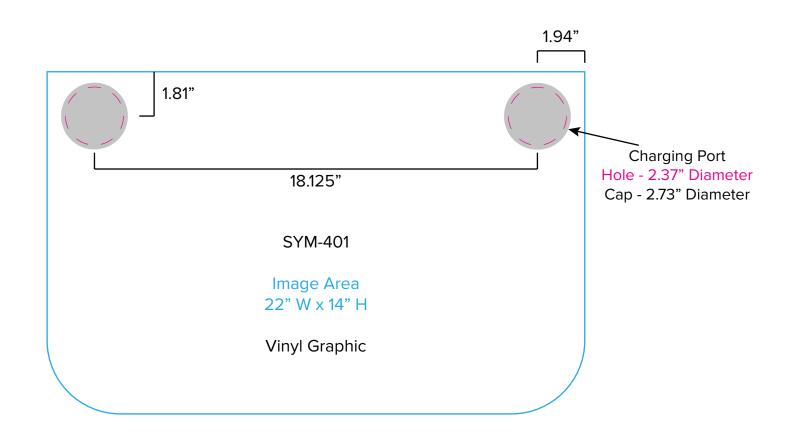

## SYM-401

## Graphic Template Backwall Workstation Countertop – Vinyl Graphics Graphics **NOT** included in base price. Please request pricing.

NOTE: All Raster Art (jpg, tiff,psd, png, etc.) must be at least 100 dpi at print size. Standard kits are often customized. Please check with Customer Service to ensure that this template matches your specific job.