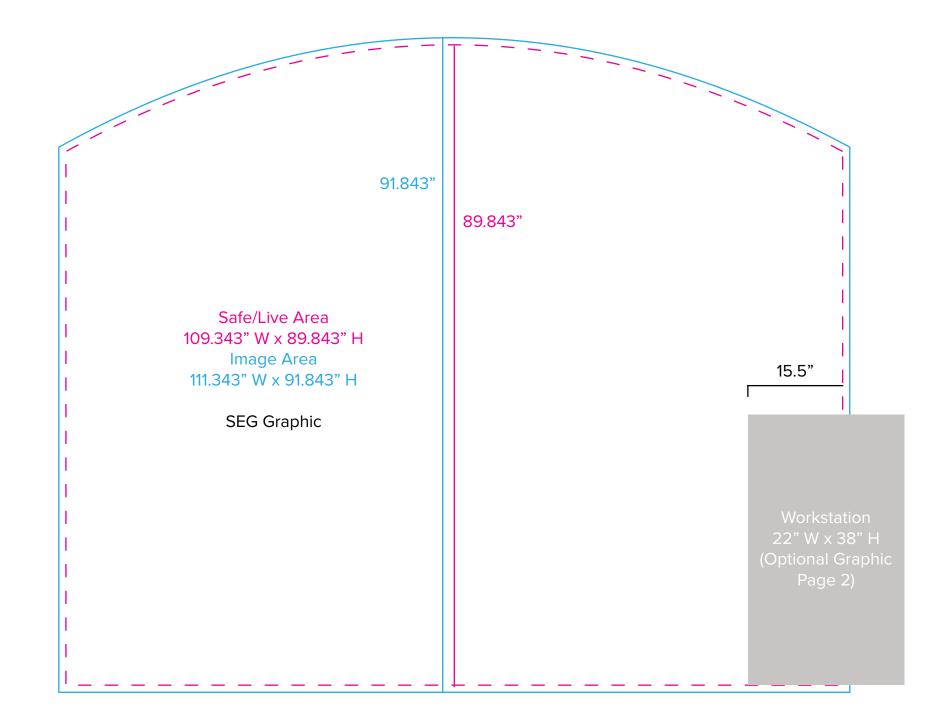

## SYK-1009

Graphic Template 10 x 10 Inline Exhibit Arched, Flat Backwall – SEG Graphic

NOTE: All Raster Art (jpg, tiff,psd, png, etc.) must be at least 100 dpi at print size. Standard kits are often customized. Please check with Customer Service to ensure that this template matches your specific job.