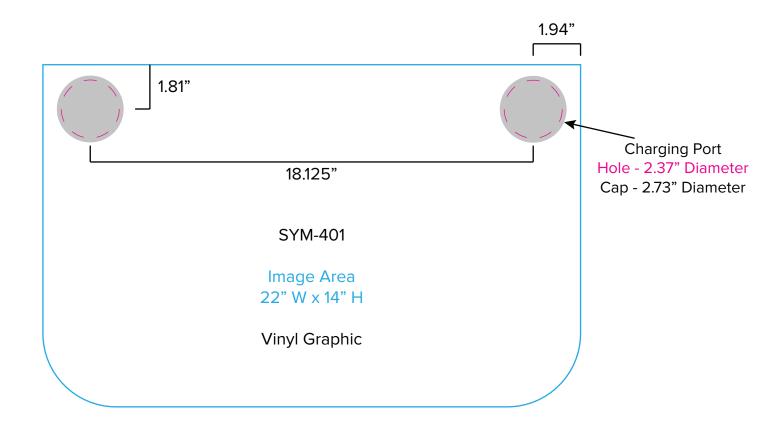

Graphic Template
Backwall Workstation Countertop – Vinyl Graphics
Graphics **NOT** included in base price. Please request pricing.

NOTE: All Raster Art (jpg, tiff,psd, png, etc.) must be at least 100 dpi at print size.