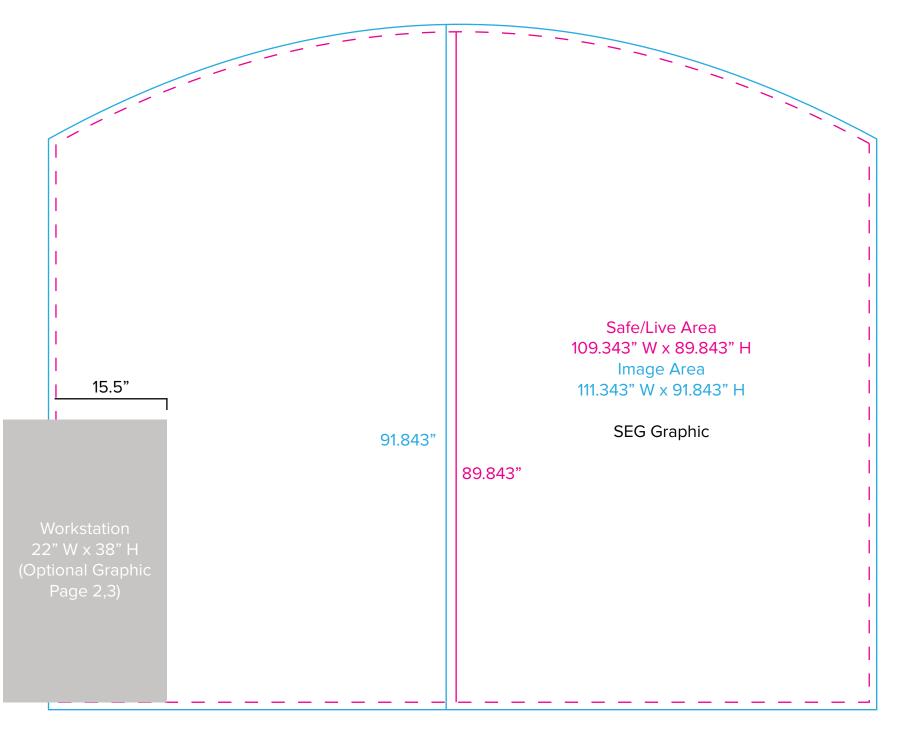

Graphic Template 10 x 10 Inline Exhibit Flat, Arched Backwall - SEG Graphics

NOTE: All Raster Art (jpg, tiff,psd, png, etc.) must be at least 100 dpi at print size.

Standard kits are often customized. Please check with Customer Service to ensure that this template matches your specific job.