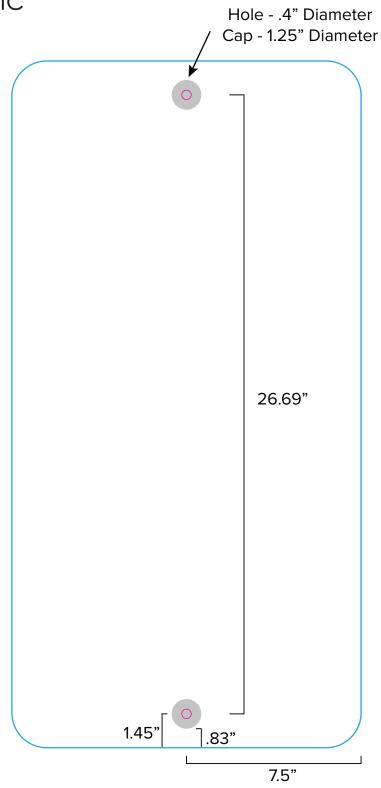

Standard kits are often customized. Please check with Customer Service to ensure that this template matches your specific job.

Graphic Template Portable Counter – Direct Print Graphic

SYM-402

Image Area 15" W x 29.5" H

Direct Print Graphic

I-800-447-0057 acidesign.com

NOTE: All Raster Art (jpg, tiff,psd, png, etc.) must be at least 100 dpi at print size.

Standard kits are often customized. Please check with Customer Service to ensure that this template matches your specific job.