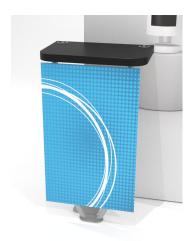

## Graphic Template Backwall Workstation Graphic – Direct Print Graphic

SYM-402

Image Area 22" W x 38" H

Direct Print Graphic

I-800-447-0057 acidesign.com

NOTE: All Raster Art (jpg, tiff,psd, png, etc.) must be at least 100 dpi at print size. Standard kits are often customized. Please check with Customer Service to ensure that this template matches your specific job.