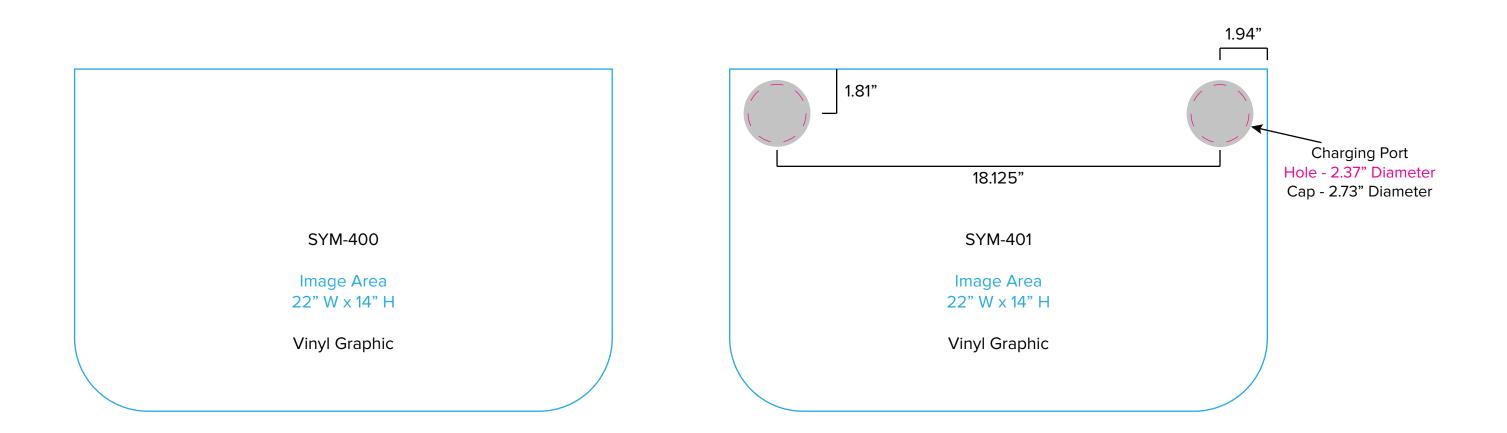

## SYM-400/SYM-401

## Graphic Template Backwall Workstation Countertops – Vinyl Graphics Graphics **NOT** included in base price. Please request pricing.

NOTE: All Raster Art (jpg, tiff,psd, png, etc.) must be at least 100 dpi at print size. Standard kits are often customized. Please check with Customer Service to ensure that this template matches your specific job.