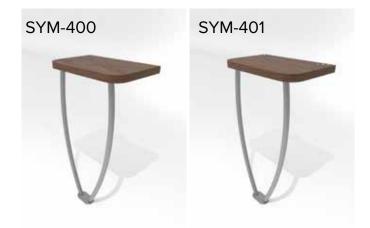

## SYM-400/SYM-401

## Graphic Template Backwall Workstation Countertops – Vinyl Graphics Graphics **NOT** included in base price. Please request pricing.

NOTE: All Raster Art (jpg, tiff,psd, png, etc.) must be at least 100 dpi at print size. Standard kits are often customized. Please check with Customer Service to ensure that this template matches your specific job.