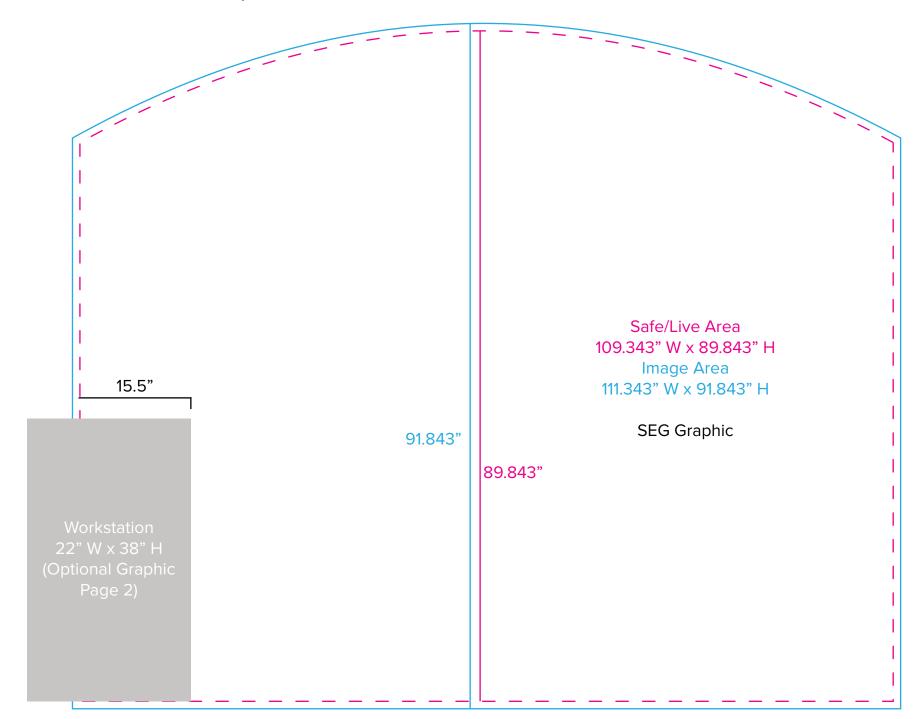

## SYK-1005

Graphic Template 10 x 10 Inline Exhibit Flat, Arched Backwall - SEG Graphics

NOTE: All Raster Art (jpg, tiff,psd, png, etc.) must be at least 100 dpi at print size.

Standard kits are often customized. Please check with Customer Service to ensure that this template matches your specific job.

4.2020