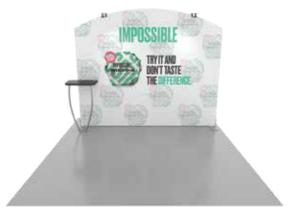

## SYK-1005

Graphic Template 10 x 10 Inline Exhibit Flat, Arched Backwall - SEG Graphics



NOTE: All Raster Art (jpg, tiff,psd, png, etc.) must be at least 100 dpi at print size.

Standard kits are often customized. Please check with Customer Service to ensure that this template matches your specific job.







4.2020

## SYM-400/SYM-401

## Graphic Template Backwall Workstation Countertops – Vinyl Graphics Graphics **NOT** included in base price. Please request pricing.



NOTE: All Raster Art (jpg, tiff,psd, png, etc.) must be at least 100 dpi at print size. Standard kits are often customized. Please check with Customer Service to ensure that this template matches your specific job.

## SYMPHONY Portable Display Elegance