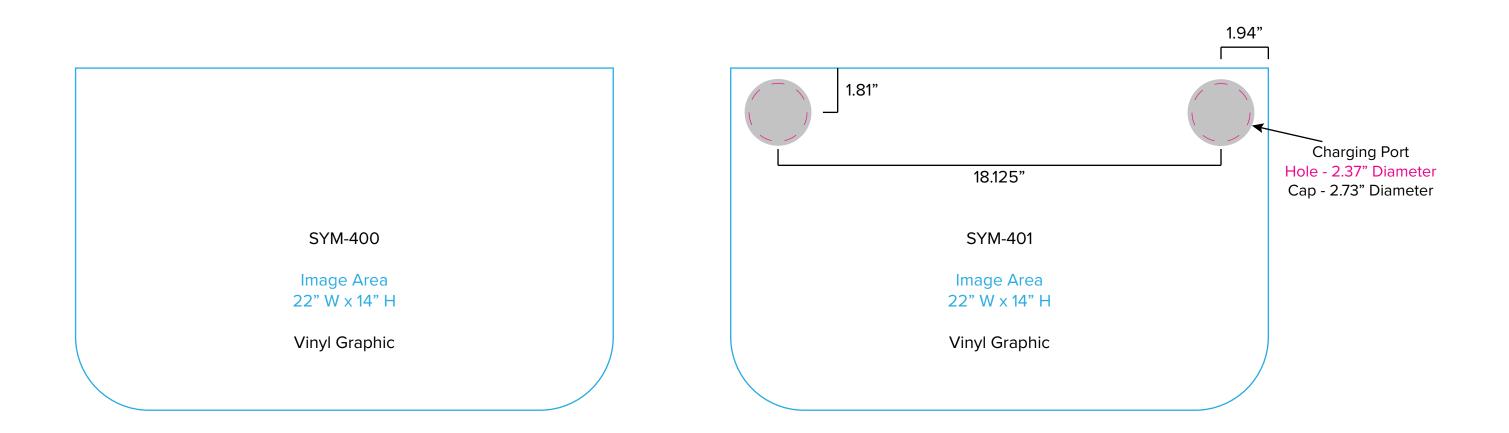

# SYM-400/SYM-401

#### Graphic Template Backwall Workstation Countertops – Vinyl Graphics Graphics **NOT** included in base price. Please request pricing.

NOTE: All Raster Art (jpg, tiff,psd, png, etc.) must be at least 100 dpi at print size. Standard kits are often customized. Please check with Customer Service to ensure that this template matches your specific job.