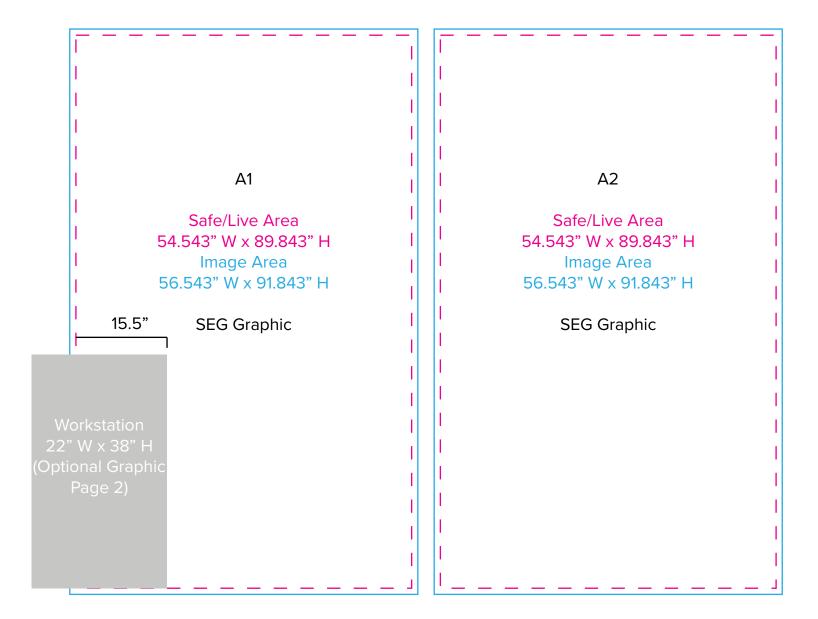

# SYK-1003

## Graphic Template 10 x 10 Inline Exhibit Backwall with Flat, Rectangular Panels - SEG Graphics

NOTE: All Raster Art (jpg, tiff,psd, png, etc.) must be at least 100 dpi at print size.

Standard kits are often customized. Please check with Customer Service to ensure that this template matches your specific job.