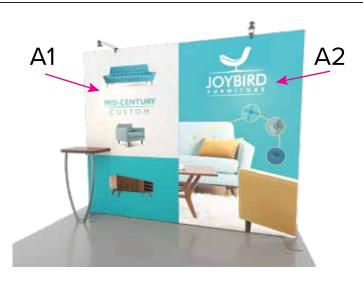

# SYK-1003

## Graphic Template 10 x 10 Inline Exhibit Backwall with Flat, Rectangular Panels - SEG Graphics

NOTE: All Raster Art (jpg, tiff,psd, png, etc.) must be at least 100 dpi at print size.

Standard kits are often customized. Please check with Customer Service to ensure that this template matches your specific job.