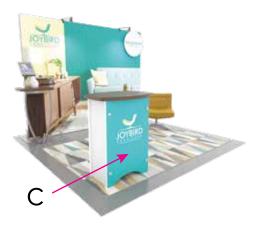

Floating Graphic Note: Attached to mount with hook and loop. Varying shapes can be accomodated but must be no larger than 23" x 23".

3.2020

Graphic Template Portable Counter – Vinyl Graphic

NOTE: All Raster Art (jpg, tiff,psd, png, etc.) must be at least 100 dpi at print size. Standard kits are often customized. Please check with Customer Service to ensure that this template matches your specific job.