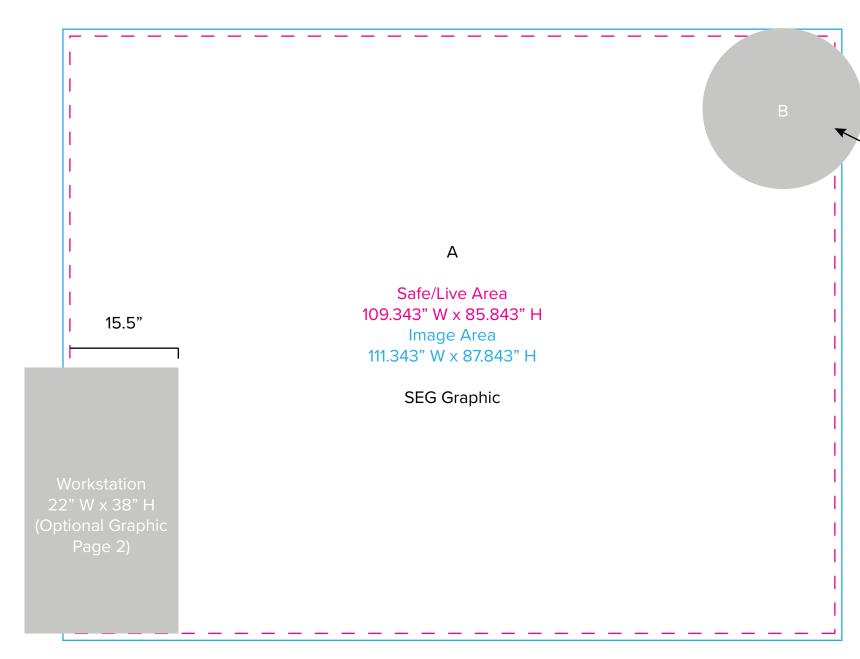

## SYK-1002

Graphic Template 10 x 10 Inline Exhibit Backwall with Flat, Rectangular Panel & Floating Graphic – SEG Graphic, Direct Print Graphic

NOTE: All Raster Art (jpg, tiff,psd, png, etc.) must be at least 100 dpi at print size.

Standard kits are often customized. Please check with Customer Service to ensure that this template matches your specific job.

B (Suggested Image Placement)

Image/Live Area 23" W x 23" H max

**Direct Print Graphic** 