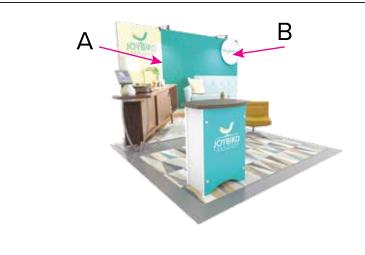

Standard kits are often customized. Please check with Customer Service to ensure that this template matches your specific job.

B (Suggested Image Placement)

Image/Live Area 23" W x 23" H max

**Direct Print Graphic** 