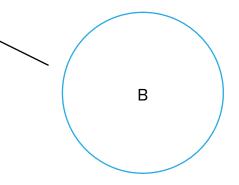

Standard kits are often customized. Please check with Customer Service to ensure that this template matches your specific job.

B (Suggested Image Placement)

Image/Live Area 23" W x 23" H max

**Direct Print Graphic** 

Floating Graphic Note: Attached to mount with hook and loop. Varying shapes can be accomodated but must be no larger than 23" x 23".

3.2020

Graphic Template Portable Counter – Vinyl Graphic

NOTE: All Raster Art (jpg, tiff,psd, png, etc.) must be at least 100 dpi at print size. Standard kits are often customized. Please check with Customer Service to ensure that this template matches your specific job.