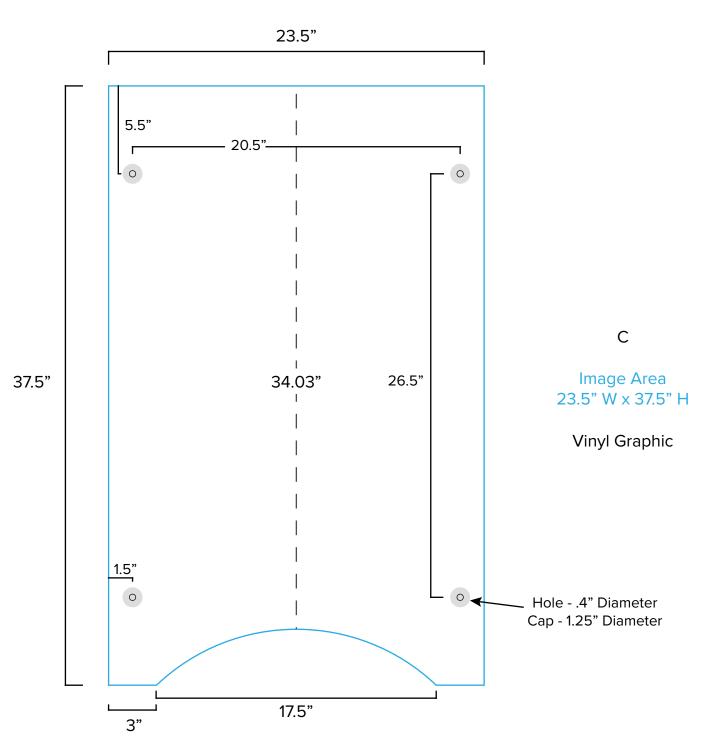

## Graphic Template Backwall Workstation Countertops – Vinyl Graphic Graphics **NOT** included in base price. Please request pricing.

NOTE: All Raster Art (jpg, tiff,psd, png, etc.) must be at least 100 dpi at print size.

Standard kits are often customized. Please check with Customer Service to ensure that this template matches your specific job.

2.2020