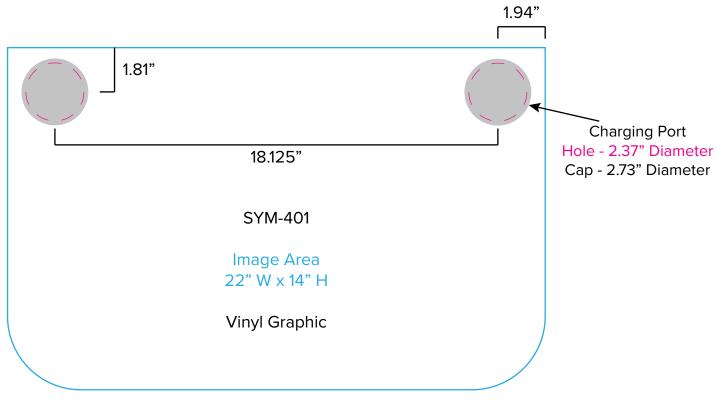

## SYM-401

## Graphic Template Backwall Workstation Countertops – Vinyl Graphic Graphics **NOT** included in base price. Please request pricing.

NOTE: All Raster Art (jpg, tiff,psd, png, etc.) must be at least 100 dpi at print size.