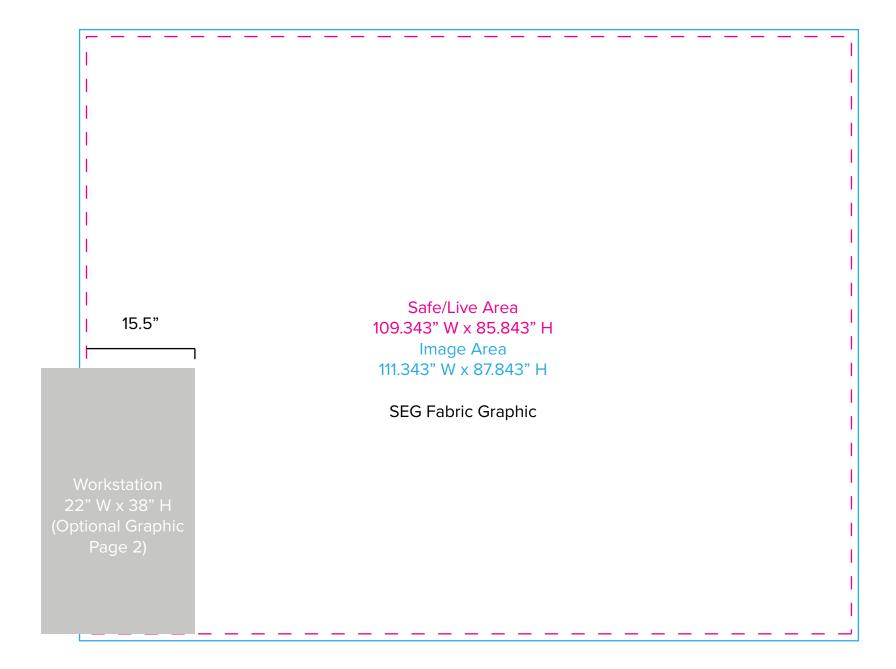

### Graphic Template 10 x 10 Inline Exhibit Backwall with Flat, Rectangular Panel – SEG Fabric Graphic

NOTE: All Raster Art (jpg, tiff,psd, png, etc.) must be at least 100 dpi at print size. Standard kits are often customized. Please check with Customer Service to ensure that this template matches your specific job.