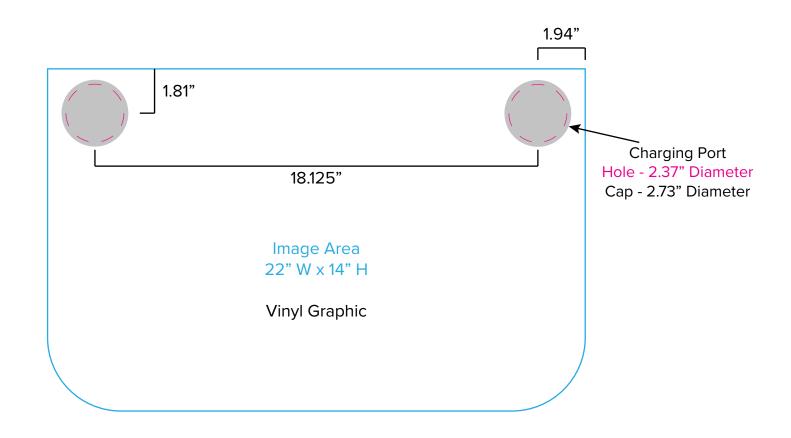

#### Graphic Template Backwall Workstation Countertop – Vinyl Graphics Graphics **NOT** included in base price. Please request pricing.

NOTE: All Raster Art (jpg, tiff,psd, png, etc.) must be at least 100 dpi at print size. Standard kits are often customized. Please check with Customer Service to ensure that this template matches your specific job.